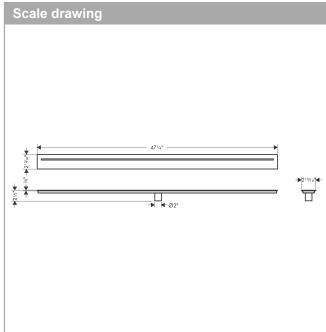

## **AXOR Drain**

Floor Installation 1200mm (47 1/4")

Finish: matte black Part no.: 42524671