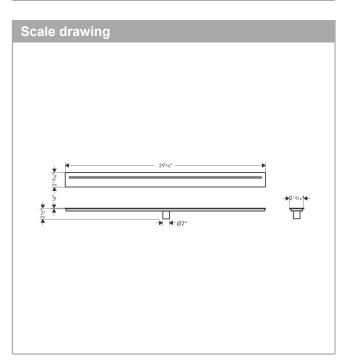

## AXOR Drain Floor Installation 1000mm (39 3/8") Finish: matte black Part no. : 42523671

## Features

- · Consists of: design trim, installation set
- · Mounting type: free in the floor
- · Easy to clean surface
- Installation set height adjustable by 0.27-0.7" tile thickness
- · Floor thickness: up to 0.7"
- · Suitable for any type of tile
- · Up to 14.0 GPM (53.0 L/Min) drainage capacity
- · Where to use: new construction, renovation
- · Grate removal tool allows easy removal of the trim
- · with integrated slope
- · No visible silicone joint
- · Grate material: Stainless Steel 304 (1.4301)
- · Suitable for primary drainage
- Suitable for clamp drain or no hub sleeve installation (parts need to be ordered separately)