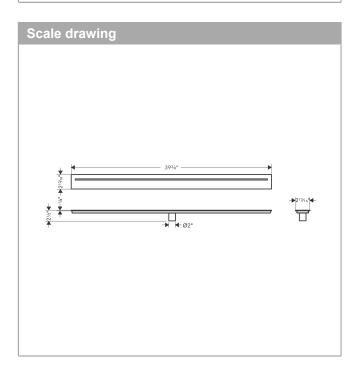

## AXOR Drain Floor Installation 1000mm (39 3/8") Finish: brushed black chrome Part no. : 42523341

## Features

- · Consists of: design trim, installation set
- · Mounting type: free in the floor
- · Easy to clean surface
- Installation set height adjustable by 0.27-0.7" tile thickness
- · Floor thickness: up to 0.7"
- · Suitable for any type of tile
- · Up to 14.0 GPM (53.0 L/Min) drainage capacity
- · Where to use: new construction, renovation
- · Grate removal tool allows easy removal of the trim
- · with integrated slope
- · No visible silicone joint
- · Grate material: Stainless Steel 304 (1.4301)
- · Suitable for primary drainage
- Suitable for clamp drain or no hub sleeve installation (parts need to be ordered separately)