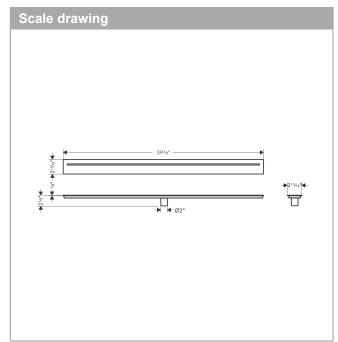

## **AXOR Drain**

Floor Installation 1000mm (39 3/8")

Finish: brushed gold optic Part no.: 42523251

## **Features**

- · Consists of: design trim, installation set
- · Mounting type: free in the floor
- · Easy to clean surface
- Installation set height adjustable by 0.27-0.7" tile thickness
- · Floor thickness: up to 0.7"
- · Suitable for any type of tile
- · Up to 14.0 GPM (53.0 L/Min) drainage capacity
- · Where to use: new construction, renovation
- · Grate removal tool allows easy removal of the trim
- · with integrated slope
- · No visible silicone joint
- · Grate material: Stainless Steel 304 (1.4301)
- · Suitable for primary drainage
- · Suitable for clamp drain or no hub sleeve installation (parts need to be ordered separately)