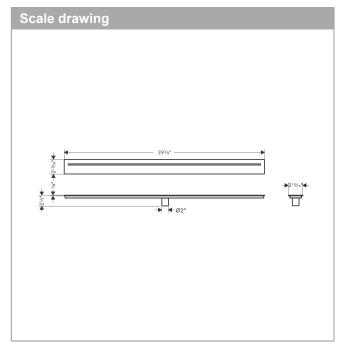

## **AXOR Drain**

Floor Installation 1000mm (39 3/8")
Finish: chrome Part no.: 42523001

## **Features**

- · Consists of: design trim, installation set
- · Mounting type: free in the floor
- · Easy to clean surface
- · Installation set height adjustable by 0.27-0.7" tile thickness
- · Floor thickness: up to 0.7"
- · Suitable for any type of tile
- · Up to 14.0 GPM (53.0 L/Min) drainage capacity
- · Where to use: new construction, renovation
- · Grate removal tool allows easy removal of the trim
- · with integrated slope
- · No visible silicone joint
- · Grate material: Stainless Steel 304 (1.4301)
- · Suitable for primary drainage
- · Suitable for clamp drain or no hub sleeve installation (parts need to be ordered separately)