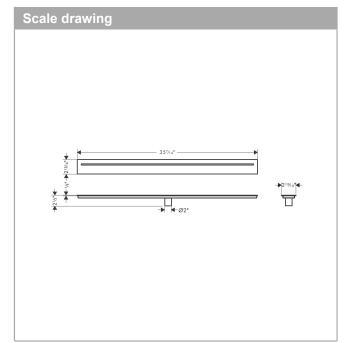

## **AXOR Drain**

Floor Installation 900mm (35 7/16")
Finish: chrome Part no.: 42522001

## **Features**

- · Consists of: design trim, installation set
- · Mounting type: free in the floor
- · Easy to clean surface
- · Installation set height adjustable by 0.27-0.7" tile thickness
- · Floor thickness: up to 0.7"
- · Suitable for any type of tile
- · Up to 14.0 GPM (53.0 L/Min) drainage capacity
- · Where to use: new construction, renovation
- · Grate removal tool allows easy removal of the trim
- · with integrated slope
- · No visible silicone joint
- · Grate material: Stainless Steel 304 (1.4301)
- · Suitable for primary drainage
- · Suitable for clamp drain or no hub sleeve installation (parts need to be ordered separately)