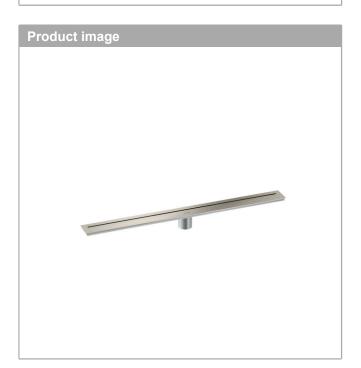

## AXOR Drain Floor Installation 800mm (31 1/2") Finish: Brushed Stainless Steel Part no. : 42521801

## Features

- · Consists of: design trim, installation set
- · Mounting type: free in the floor
- · Easy to clean surface
- · Floor thickness: up to 0.7"
- · Suitable for any type of tile
- · Up to 14.0 GPM (53.0 L/Min) drainage capacity
- · Where to use: new construction, renovation
- $\cdot$  Grate removal tool allows easy removal of the trim
- · with integrated slope
- · No visible silicone joint
- · Grate material: Stainless Steel 304 (1.4301)
- · Suitable for primary drainage
- Suitable for clamp drain or no hub sleeve installation (parts need to be ordered separately)