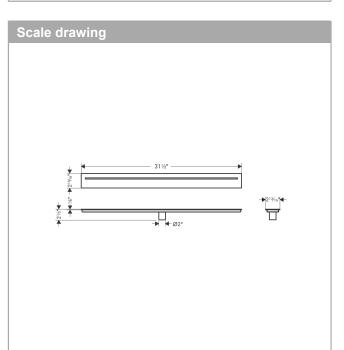

## AXOR Drain Floor Installation 800mm (31 1/2") Finish: Brushed Stainless Steel Part no. : 42521801

## Features

- · Consists of: design trim, installation set
- · Mounting type: free in the floor
- · Easy to clean surface
- · Floor thickness: up to 0.7"
- · Suitable for any type of tile
- · Up to 14.0 GPM (53.0 L/Min) drainage capacity
- · Where to use: new construction, renovation
- $\cdot$  Grate removal tool allows easy removal of the trim
- · with integrated slope
- · No visible silicone joint
- · Grate material: Stainless Steel 304 (1.4301)
- · Suitable for primary drainage
- Suitable for clamp drain or no hub sleeve installation (parts need to be ordered separately)