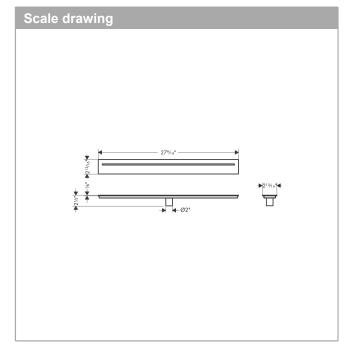

## **AXOR Drain**

Floor Installation 700mm (27 9/16")

Finish: Brushed Stainless Steel Part no.: 42520801