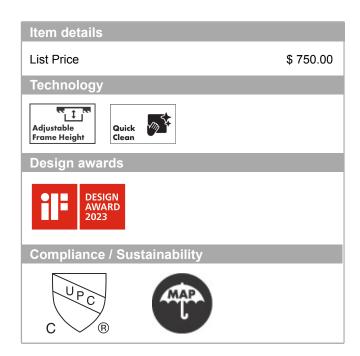

## **Features**

· Consists of: design trim, installation set

· Mounting type: free in the floor

· Easy to clean surface

· Floor thickness: up to 0.7"

· Suitable for any type of tile

· Up to 14.0 GPM (53.0 L/Min) drainage capacity