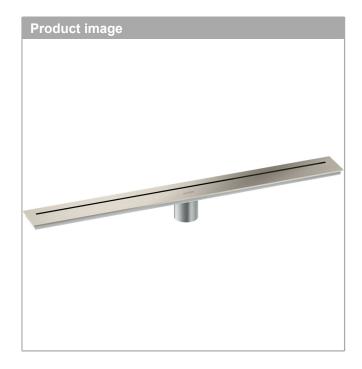

## **AXOR Drain**

Floor Installation 700mm (27 9/16")

Finish: Brushed Stainless Steel Part no.: 42520801