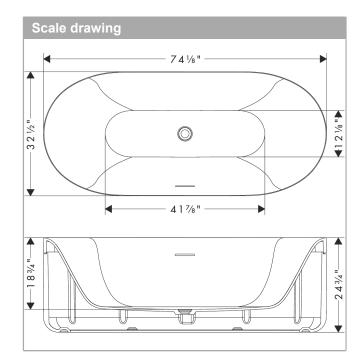

#### Features

- · Consists of: bathtub, push-open waste set
- Including siphon with overflow set
- · Push open waste set in chosen finish included
- · Filling level: ca. 13.97"
- · Material: SolidSurface
- · Number of people: 0,08"
- · With overflow
- · Degree of gloss: matt
- · Material thickness: 0.55"
- · Length lying surface: 1685 mm
- · Width lying surface: 627 mm