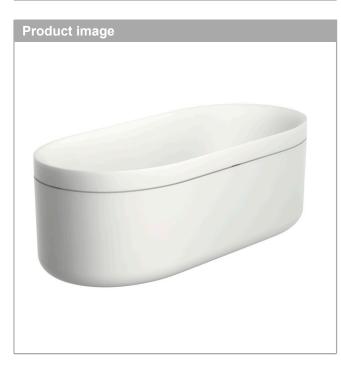

# hansgrohe

### AXOR Suite Basins & Bathtub Round with Pop-Up Drain, 74 1/8" Finish: polished black chrome Part no. : 42005330



#### Description

#### Features

- · Consists of: bathtub, push-open waste set
- Including siphon with overflow set
- · Push open waste set in chosen finish included
- · Filling level: ca. 13.97"
- · Material: SolidSurface
- · Number of people: 0,08"
- · With overflow
- · Degree of gloss: matt
- · Material thickness: 0.55"
- · Length lying surface: 1685 mm
- · Width lying surface: 627 mm



## Item details List Price \$11,000.00 Design awards DESIGN AWARD 2023 Compliance / Sustainability UPC B