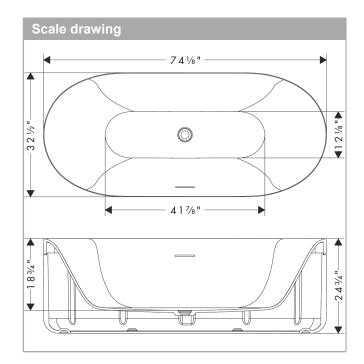

#### Features

- · Consists of: bathtub, push-open waste set
- Including siphon with overflow set
- · Push open waste set in chosen finish included
- · Filling level: ca. 13.97"
- · Material: SolidSurface
- · Number of people: 0,08"
- · With overflow
- · Degree of gloss: matt
- · Material thickness: 0.55"
- · Length lying surface: 1685 mm
- · Width lying surface: 627 mm