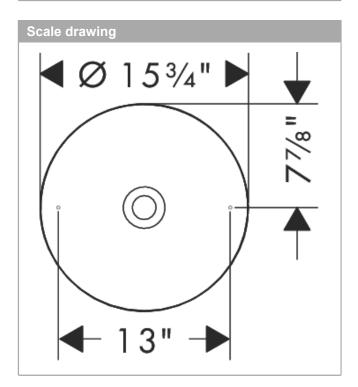

#### Features

- · Consists of: vessel sink, design frame
- · Material: SolidSurface
- · Basin inner height: 80 mm
- · Material frame: Metal
- · Without tap hole
- · Without overflow
- · Pop-up assembly not included
- · Overflow class: CL00