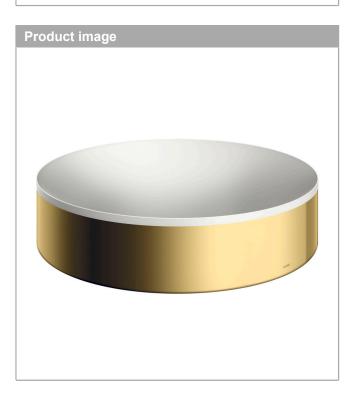

## AXOR Suite Basins & Bathtub Round Sink without Overflow, 15 3/4" Finish: polished gold optic Part no. : 42001990

#### Features

- · Consists of: vessel sink, design frame
- · Material: SolidSurface
- · Basin inner height: 80 mm
- · Material frame: Metal
- · Without tap hole
- · Without overflow
- · Pop-up assembly not included
- · Overflow class: CL00