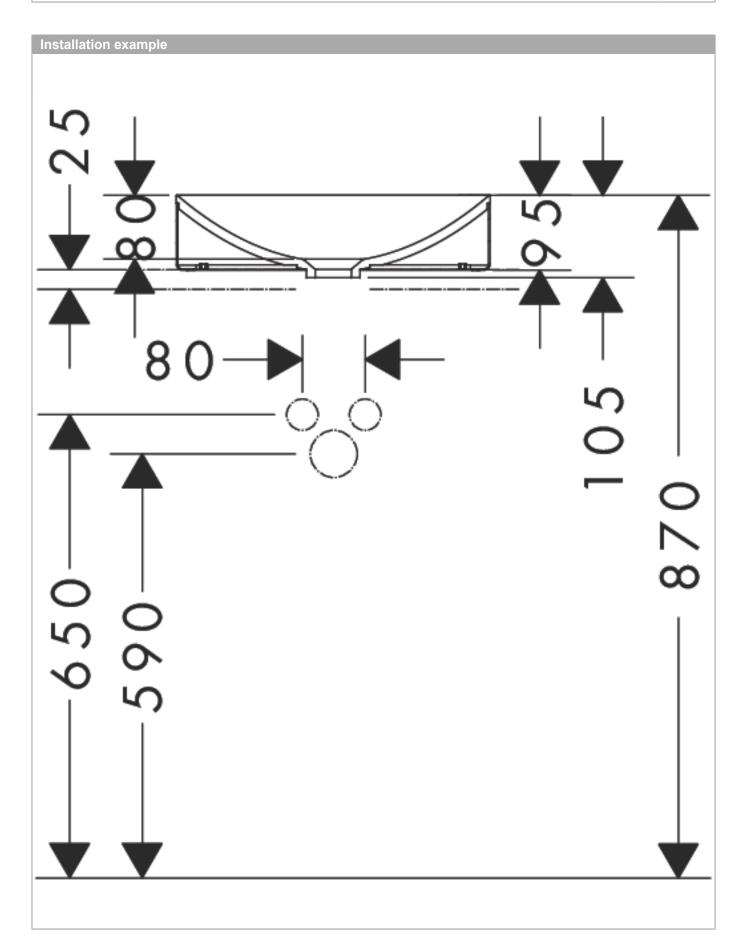

#### Features

- · Consists of: vessel sink, design frame
- · Material: SolidSurface
- · Basin inner height: 80 mm
- · Material frame: Metal
- · Without tap hole
- · Without overflow
- · Pop-up assembly not included
- · Overflow class: CL00