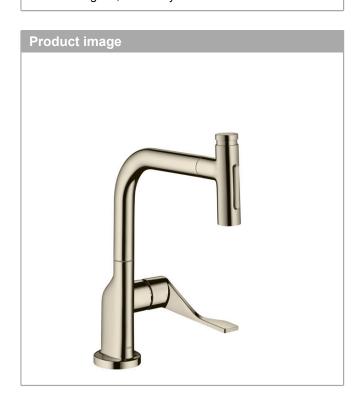

## **Features**

- · Swivel range 110° / 150°
- · Laminar spray, needle spray, Shower spray pattern
- · Toggle spray diverter
- · Select button provides convenient start/stop of the water flow at the sprayhead
- · MagFit magnetic sprayhead docking
- · Deck mounted
- · Max. flow: 1.75 GPM (6.6 L/Min)
- · Ceramic cartridge
- · 3/8" connections
- · Integrated double backflow prevention
- SBox for smooth, protected hose guidance in the cabinet
- Extension length up to 19 5/8" (50cm)
- · Single lever kitchen mixer, connection hoses, Fastening set, Assembly instructions