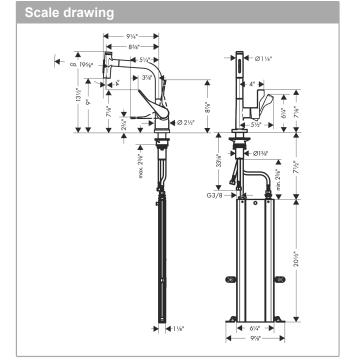

## **Features**

- · Swivel range 110° / 150°
- · Laminar spray, needle spray, Shower spray pattern
- · Toggle spray diverter
- · Select button provides convenient start/stop of the water flow at the sprayhead
- · MagFit magnetic sprayhead docking
- · Deck mounted
- · Max. flow: 1.75 GPM (6.6 L/Min)
- · Ceramic cartridge
- · 3/8" connections
- · Integrated double backflow prevention
- SBox for smooth, protected hose guidance in the cabinet
- Extension length up to 19 5/8" (50cm)
- · Single lever kitchen mixer, connection hoses, Fastening set, Assembly instructions