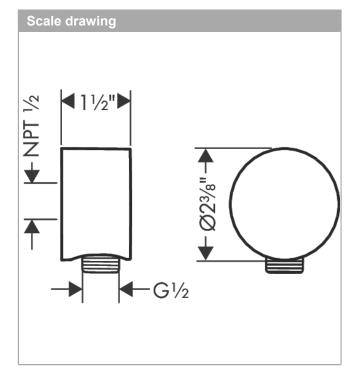

## **Features**

- · For all ½" hoses
- · G ½
- · For shower hoses with a conical nut

AXOR ShowerSolutions
Wall Outlet with Check Valves

Finish: polished nickel Part no.: 27451831