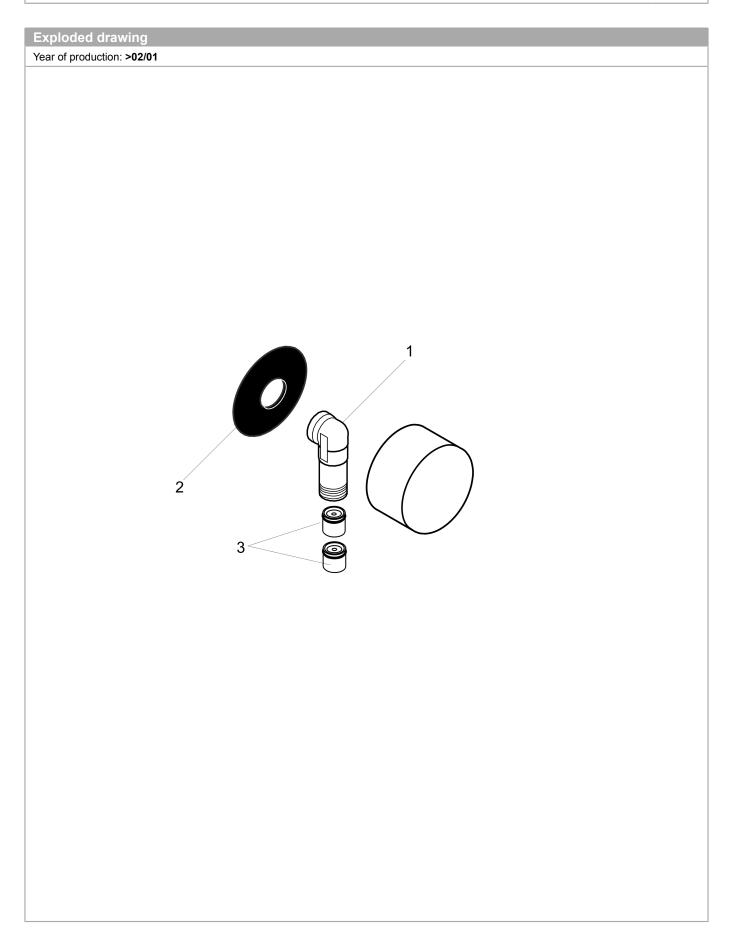

## AXOR ShowerSolutions Wall Outlet with Check Valves

Finish: polished nickel Part no.: 27451831

| Year of production: >02/01 |                                |          |            |    |
|----------------------------|--------------------------------|----------|------------|----|
| Pos.                       | Description                    | Part no. | Price      | PU |
| 1                          | connection angel               | 98531USA | > \$ 30.00 | _  |
| 2                          | support element                | 98557000 | -          | 1  |
| 3                          | set of non return valves DW 15 | 94074000 | -          | 1  |