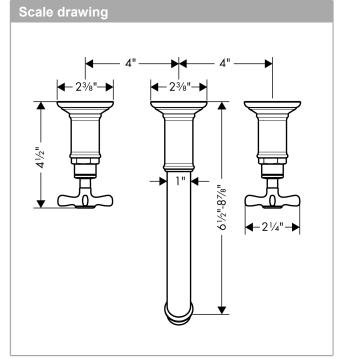

# **AXOR Montreux**

Wall-Mounted Widespread Faucet Trim with Cross Handles, 1.2 GPM, without Pop-up Drain Finish: polished nickel Part no. : 16532831

| Spare parts list Year of production: >07/16 |                                                 |          |   |   |
|---------------------------------------------|-------------------------------------------------|----------|---|---|
|                                             |                                                 |          |   |   |
| 1                                           | handle                                          | 16291830 | - | 1 |
| 2                                           | set of screw covers, cold / hot water / neutral | 97987000 | - | 1 |
| 3                                           | escutcheon for handle                           | 98578830 | - | 1 |
| 4                                           | fixing set                                      | 96392000 | - | 1 |
| 5                                           | spout cpl.                                      | 98574830 | - | 1 |
| 6                                           | escutcheon for spout                            | 98576830 | - | 1 |
| а                                           | base body                                       | 10303181 | - | 1 |
| b                                           | mounting-set V+B                                | 96142000 | - | 1 |