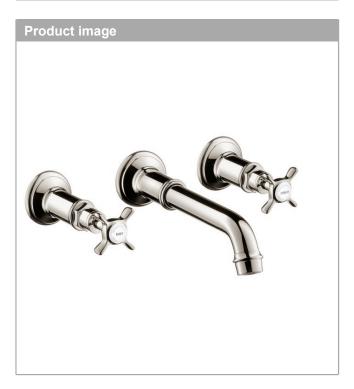

### **AXOR Montreux**

Wall-Mounted Widespread Faucet Trim with Cross Handles, 1.2 GPM, without Pop-up Drain

Finish: polished nickel Part no.: 16532831

## **AXOR Montreux**

Wall-Mounted Widespread Faucet Trim with Cross Handles, 1.2 GPM, without Pop-up Drain

Part no. : 16532831 Finish: polished nickel

# **AXOR Montreux**

Wall-Mounted Widespread Faucet Trim with Cross Handles, 1.2 GPM, without Pop-up Drain Finish: polished nickel Part no. : 16532831

| Spare parts list Year of production: >07/16 |                                                 |          |   |   |
|---------------------------------------------|-------------------------------------------------|----------|---|---|
|                                             |                                                 |          |   |   |
| 1                                           | handle                                          | 16291830 | - | 1 |
| 2                                           | set of screw covers, cold / hot water / neutral | 97987000 | - | 1 |
| 3                                           | escutcheon for handle                           | 98578830 | - | 1 |
| 4                                           | fixing set                                      | 96392000 | - | 1 |
| 5                                           | spout cpl.                                      | 98574830 | - | 1 |
| 6                                           | escutcheon for spout                            | 98576830 | - | 1 |
| а                                           | base body                                       | 10303181 | - | 1 |
| b                                           | mounting-set V+B                                | 96142000 | - | 1 |