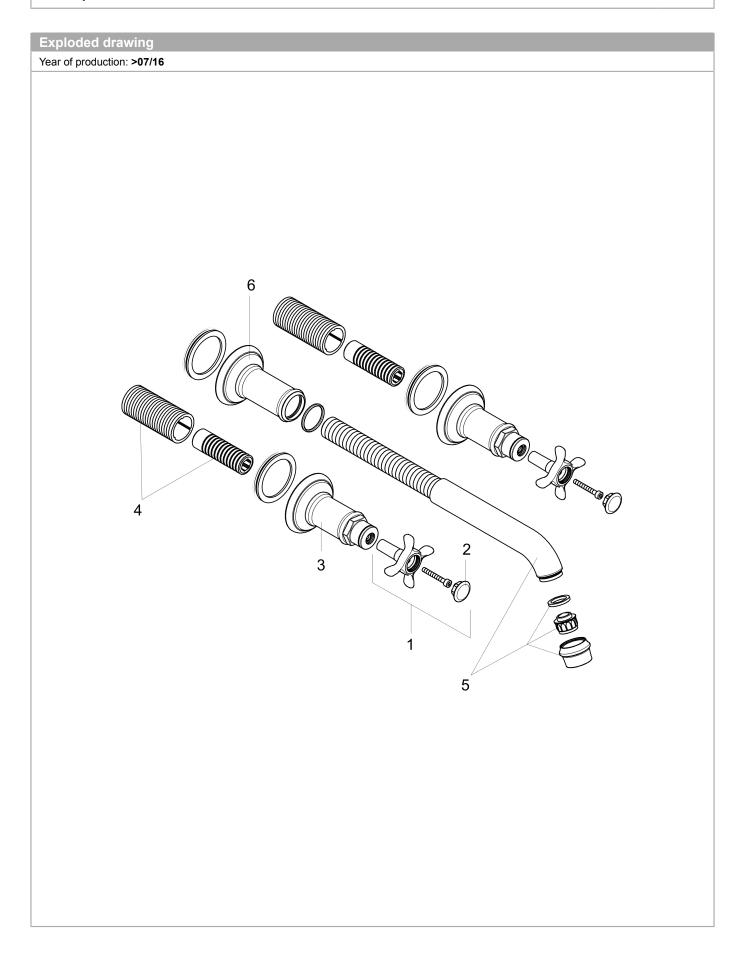

# **AXOR Montreux**

Wall-Mounted Widespread Faucet Trim with Cross Handles, 1.2 GPM, without Pop-up Drain Finish: polished nickel Part no. : 16532831

| Spare parts list Year of production: >07/16 |                                                 |          |   |   |
|---------------------------------------------|-------------------------------------------------|----------|---|---|
|                                             |                                                 |          |   |   |
| 1                                           | handle                                          | 16291830 | - | 1 |
| 2                                           | set of screw covers, cold / hot water / neutral | 97987000 | - | 1 |
| 3                                           | escutcheon for handle                           | 98578830 | - | 1 |
| 4                                           | fixing set                                      | 96392000 | - | 1 |
| 5                                           | spout cpl.                                      | 98574830 | - | 1 |
| 6                                           | escutcheon for spout                            | 98576830 | - | 1 |
| а                                           | base body                                       | 10303181 | - | 1 |
| b                                           | mounting-set V+B                                | 96142000 | - | 1 |