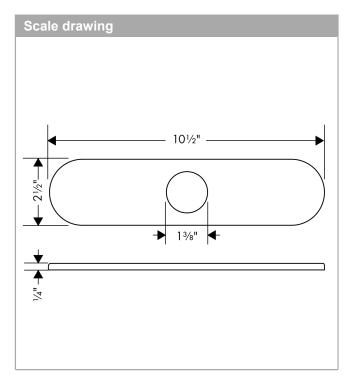

Base Plate for Single-Hole Kitchen Faucets, 10"

Finish: Steel Optic Part no.: 14019861

## **Features**

· For concealing basin holes

Base Plate for Single-Hole Kitchen Faucets, 10"

Finish: Steel Optic Part no.: 14019861

Base Plate for Single-Hole Kitchen Faucets, 10"

Finish: Steel Optic Part no.: 14019861