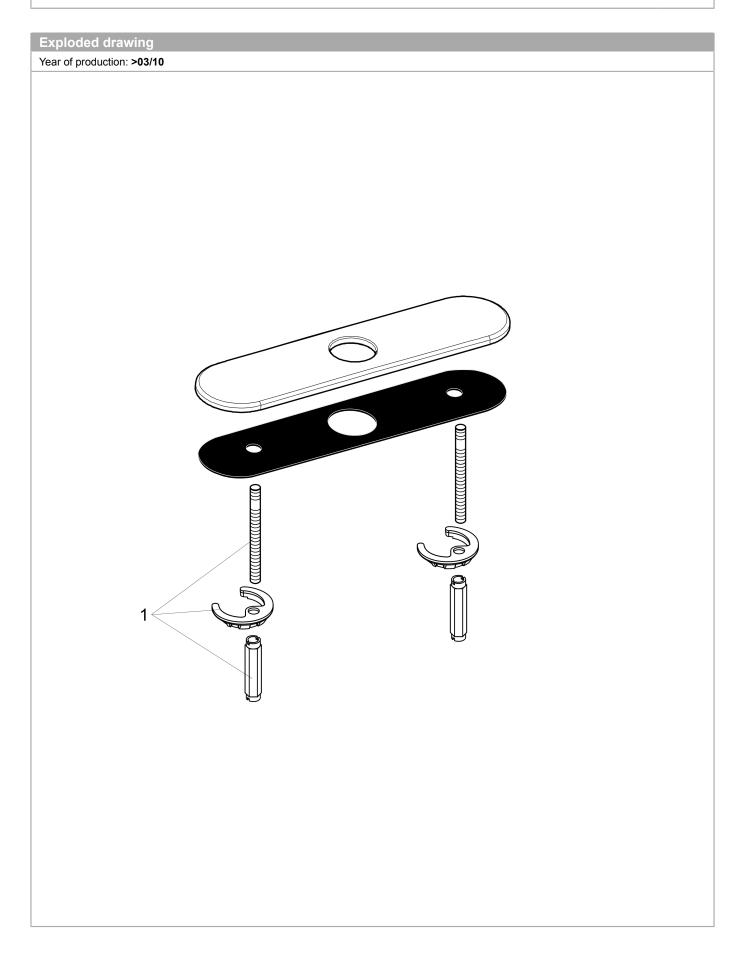

| os. | Description | Part no. | Price | Ρl |
|-----|-------------|----------|-------|----|
|     | fixing set  | 88508000 | -     |    |
|     |             |          |       |    |
|     |             |          |       |    |
|     |             |          |       |    |
|     |             |          |       |    |
|     |             |          |       |    |
|     |             |          |       |    |
|     |             |          |       |    |
|     |             |          |       |    |
|     |             |          |       |    |
|     |             |          |       |    |
|     |             |          |       |    |
|     |             |          |       |    |
|     |             |          |       |    |
|     |             |          |       |    |
|     |             |          |       |    |
|     |             |          |       |    |
|     |             |          |       |    |
|     |             |          |       |    |
|     |             |          |       |    |
|     |             |          |       |    |
|     |             |          |       |    |
|     |             |          |       |    |
|     |             |          |       |    |
|     |             |          |       |    |
|     |             |          |       |    |
|     |             |          |       |    |
|     |             |          |       |    |
|     |             |          |       |    |
|     |             |          |       |    |
|     |             |          |       |    |