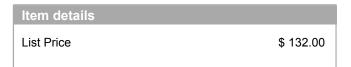

Base Plate for Single-Hole Kitchen Faucets, 10"

Finish: Steel Optic Part no.: 14019861



## Description

## **Features**

· For concealing basin holes









Base Plate for Single-Hole Kitchen Faucets, 10"

Finish: Steel Optic Part no.: 14019861







Base Plate for Single-Hole Kitchen Faucets, 10"

Finish: Steel Optic Part no.: 14019861



| os. | Description | Part no. | Price | Ρl |
|-----|-------------|----------|-------|----|
|     | fixing set  | 88508000 | -     |    |
|     |             |          |       |    |
|     |             |          |       |    |
|     |             |          |       |    |
|     |             |          |       |    |
|     |             |          |       |    |
|     |             |          |       |    |
|     |             |          |       |    |
|     |             |          |       |    |
|     |             |          |       |    |
|     |             |          |       |    |
|     |