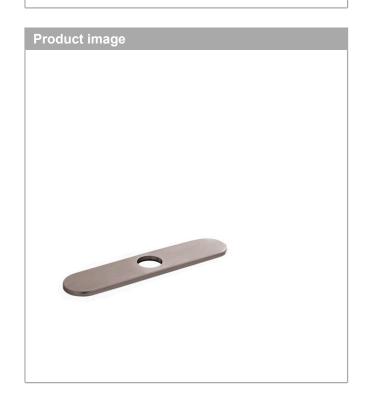

Base Plate for Single-Hole Kitchen Faucets, 10"

Finish: Steel Optic Part no.: 14019861

## **Features**

· For concealing basin holes

Base Plate for Single-Hole Kitchen Faucets, 10"

Finish: Steel Optic Part no.: 14019861

Base Plate for Single-Hole Kitchen Faucets, 10"

Finish: Steel Optic Part no.: 14019861