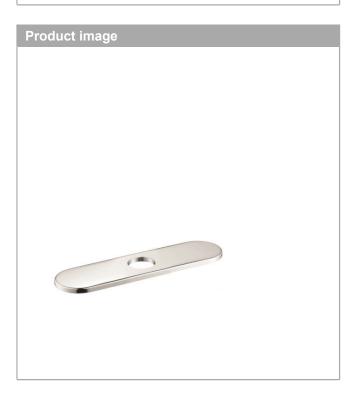

### Base Plate for Single-Hole Kitchen Faucets, 10" Finish: chrome Part no. : 14019001

#### Description

- Features
- · For concealing basin holes