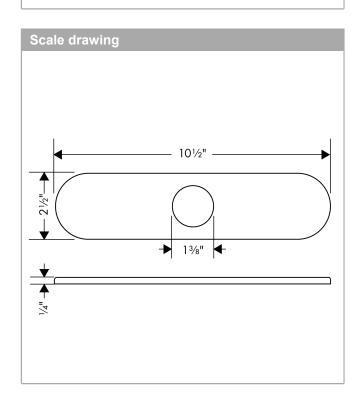

### Base Plate for Single-Hole Kitchen Faucets, 10" Finish: chrome Part no. : 14019001