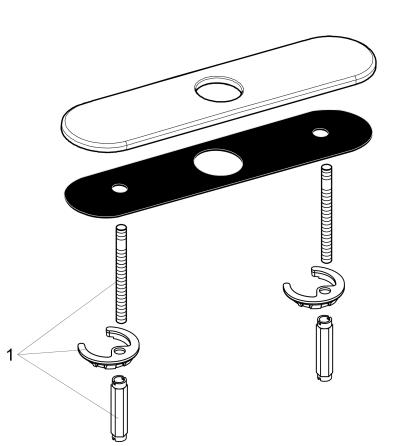

# Base Plate for Single-Hole Kitchen Faucets, 10"Finish: chromePart no. : 14019001

| Spare     | oarts list        |          |       |    |
|-----------|-------------------|----------|-------|----|
| Year of p | roduction: >03/10 |          |       |    |
| Pos.      | Description       | Part no. | Price | PU |
| 1         | fixing set        | 88508000 | _     | 1  |