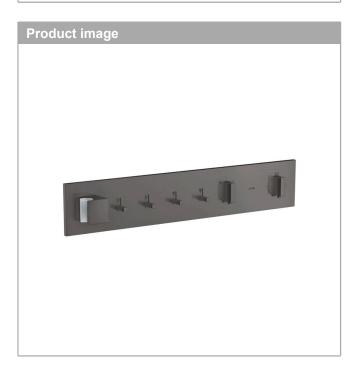

## AXOR ShowerComposition Thermostatic Module Trim for 4 Functions Finish: brushed black chrome Part no. : 12573341

## Features

- · Consists of: thermostatic module, Handshower holder
- · Outlets may be operated simultaneously
- · Sliding movement of handle for switching water on and off, temperature and water flow control
- $\cdot$  Thermostatic cartridge, Start/stop cartridge
- Flow with Restrictor: 1.75 GPM (6.6 L/Min)
- Flow without Restrictor: 5.7 GPM (21.5 L/Min)
- · Anti-scald 100° safety stop
- · For shower hoses with a cylindrical nut