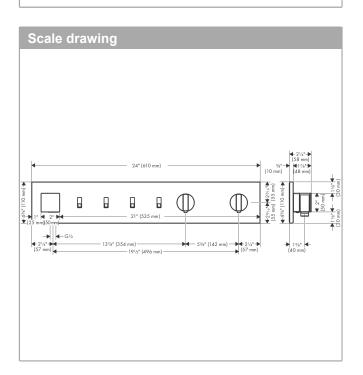

## AXOR ShowerComposition Thermostatic Module Trim for 4 Functions Finish: brushed black chrome Part no. : 12573341

## Features

- · Consists of: thermostatic module, Handshower holder
- · Outlets may be operated simultaneously
- · Sliding movement of handle for switching water on and off, temperature and water flow control
- $\cdot$  Thermostatic cartridge, Start/stop cartridge
- Flow with Restrictor: 1.75 GPM (6.6 L/Min)
- Flow without Restrictor: 5.7 GPM (21.5 L/Min)
- · Anti-scald 100° safety stop
- · For shower hoses with a cylindrical nut