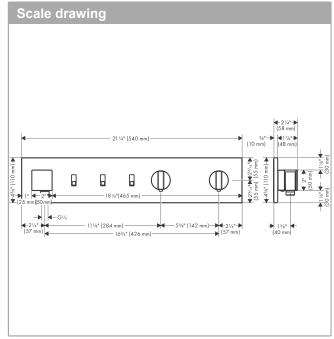

## **Features**

- · Outlets may be operated simultaneously
- · Sliding movement of handle for switching water on and off, temperature and water flow control
- Depending on volume flow and installation situation approx. 50% flow rate reduction and integrated shut off function
- · Thermostatic cartridge, Start/stop cartridge
- · Flow with Restrictor: 1.75 GPM (6.6 L/Min)
- · Flow without Restrictor: 5.7 GPM (21.5 L/Min)
- · Anti-scald 100° safety stop