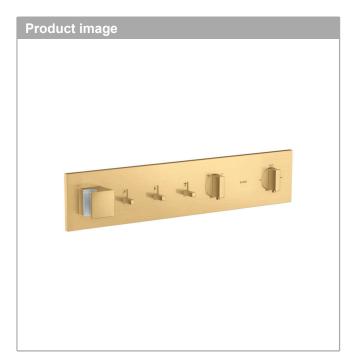

## **Thermostatic Module Trim for 3 Functions**

Finish: brushed gold optic Part no.: 12572251