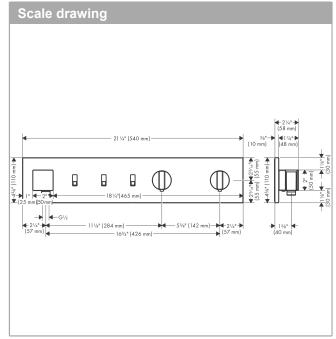

## **AXOR ShowerComposition**

## **Thermostatic Module Trim for 3 Functions**

Finish: brushed gold optic Part no.: 12572251



## Description

## **Features**

- · Outlets may be operated simultaneously
- · Sliding movement of handle for switching water on and off, temperature and water flow control
- Depending on volume flow and installation situation approx. 50% flow rate reduction and integrated shut off function
- · Thermostatic cartridge, Start/stop cartridge
- · Flow with Restrictor: 1.75 GPM (6.6 L/Min)
- · Flow without Restrictor: 5.7 GPM (21.5 L/Min)
- · Anti-scald 100° safety stop