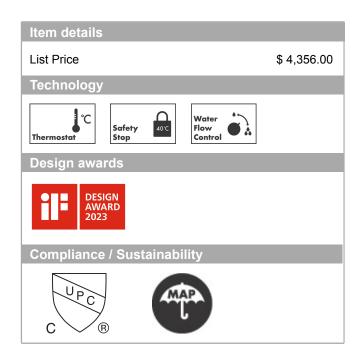

## **Features**

- · Outlets may be operated simultaneously
- · Sliding movement of handle for switching water on and off, temperature and water flow control
- Depending on volume flow and installation situation approx. 50% flow rate reduction and integrated shut off function
- · Thermostatic cartridge, Start/stop cartridge
- · Flow with Restrictor: 1.75 GPM (6.6 L/Min)
- · Flow without Restrictor: 5.7 GPM (21.5 L/Min)
- · Anti-scald 100° safety stop