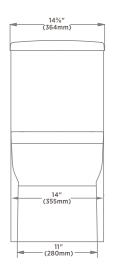

## Notes:

Dimensions of fixtures are nominal and may vary within the range of tolerances established by ASME standard A112.19.2. These measurements are subject to change or cancellation. No responsibility is assumed for use of superseded or voided pages.