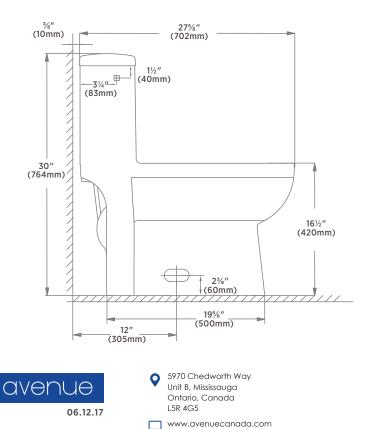

## Notes:

Dimensions of fixtures are nominal and may vary within the range of tolerances established by ASME standard A112.19.2. These measurements are subject to change or cancellation. No responsibility is assumed for use of superseded or voided pages.