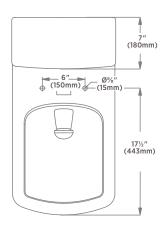

## Notes:

Dimensions of fixtures are nominal and may vary within the range of tolerances established by ASME standard A112.19.2. These measurements are subject to change or cancellation. No responsibility is assumed for use of superseded or voided pages.