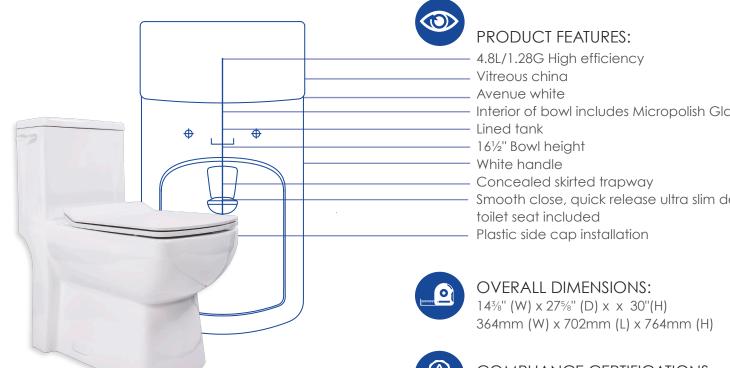

Interior of bowl includes Micropolish Glaze Smooth close, quick release ultra slim design