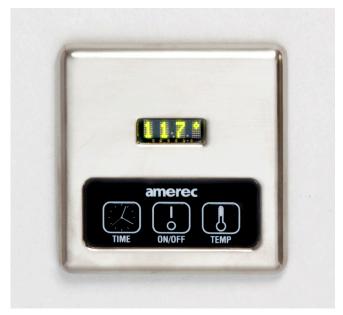

# MODEL: KT60 3-BUTTON DIGITAL CONTROL FOR USE WITH AK STEAM GENERATOR

#### **Features**

- 3-button digital control with on/off, temperature and time duration setting.
- Display alternates between ambient room temperature and time remaining.
- Features integral temperature sensor.

#### Installation

- Control mounts inside steam room only.
- Control housing to be mounted in 2" diameter hole in wall.
- Control cable connects to PCA inside steam generator.