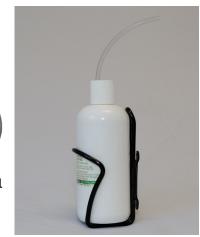

#### Features

- The A220FP-2 Fragrance Injector Pump Kit delivers essence oils directly into the steam line.
- Pump kit includes one (1) 16 oz. bottle of Eucalyptus oil and a wall mounted caddy to hold the bottle.
- A thermal switch ensures that oil is delivered only while steam is being sent to the room.

#### Features

- The A220FP Fragrance Injector Pump Kit delivers essence oils directly into the steam line.
- Pump kit includes one (1) 16 oz. bottle of Eucalyptus oil and a wall mounted caddy to hold the bottle.
- A thermal switch ensures that oil is delivered only while steam is being sent to the room.

#### Item Number:

A220FP Fragrance Injector Pump Kit, AK Models, 9223-227

Fragrance Injector Pump

On/Off Control For Pump

Eucalyptus Oil & Wall Mounted Caddy

Not intended for use as installation instructions. Refer to specific installation instructions for further detail.