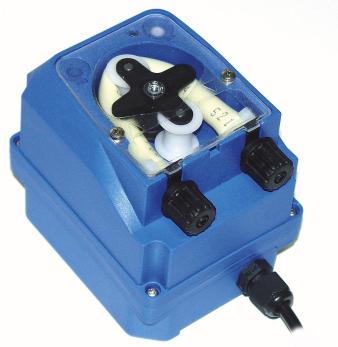

#### Features

- The A220FP-2 Fragrance Injector Pump Kit delivers essence oils directly into the steam line.
- Pump kit includes one (1) 16 oz. bottle of Eucalyptus oil and a wall mounted caddy to hold the bottle.
- A thermal switch ensures that oil is delivered only while steam is being sent to the room.

## Installation

Fragrance injector pump and caddy are to be located near the steam generator with the supplied saddle valve attached to the steam line as close to the room as possible.

#### Item Number:

A220FP-2 Fragrance Injector Pump Kit, AX Models, 9223-224

#### Features

- The A220FP Fragrance Injector Pump Kit delivers essence oils directly into the steam line.
- Pump kit includes one (1) 16 oz. bottle of Eucalyptus oil and a wall mounted caddy to hold the bottle.
- A thermal switch ensures that oil is delivered only while steam is being sent to the room.

#### Installation

Injector pump, fragrance pump and caddy are to be located near the steam generator with the supplied saddle valve attached to the steam line as close to the room as possible.

#### Item Number:

A220FP Fragrance Injector Pump Kit, AK Models, 9223-227

Fragrance Injector Pump

On/Off Control For Pump

Eucalyptus Oil & Wall Mounted Caddy

Not intended for use as installation instructions. Refer to specific installation instructions for further detail.