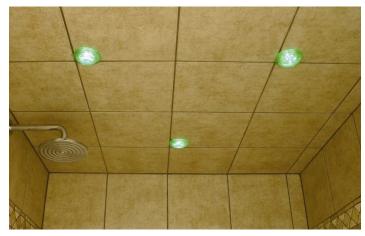

## **Features**

- The A210LK-2 Chromatherapy LED Light Kit is designed to be used in any steam bath or shower enclosure.
- A210LK-2 kit includes two LEDs, housing, and transformer
- The A6 control is used to change the LED light colors and patterns and the on/off control.
- Not for use as a primary light source.

- LED light assemblies are to be mounted in the ceiling of the steam room.
- Additional LEDs ordered separately. Maximum of seven (7) LEDs per installation.
- The transformer and controller must be located in a convenient dry location.