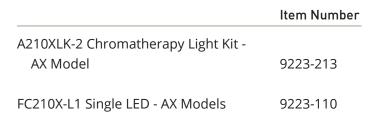

## **Features**

- The A210LK-2 Chromatherapy LED Light Kit is designed to be used in any steam bath or shower enclosure.
- A210LK-2 kit includes two LEDs, housing, and transformer
- The A6 control is used to change the LED light colors and patterns and the on/off control.
- Not for use as a primary light source.

- LED light assemblies are to be mounted in the ceiling of the steam room.
- Additional LEDs ordered separately. Maximum of seven (7) LEDs per installation.
- The transformer and controller must be located in a convenient dry location.