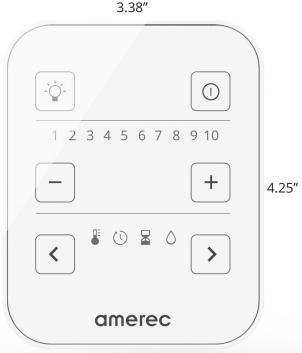

## **Features**

- On/Off, temperature and running time control
- Delayed start, 1-10 hours
- Light switch
- Can be used with A6 control

## Dimensions 3.38"W x 4.25"H x 0.3"D

Includes A3 control (white only), steam head (six finishes noted below), and temperature sensor.

| A3 Control Kit-CP     | Polished Chrome   | 9103-101 |
|-----------------------|-------------------|----------|
| A3 Control Kit-PB     | Polished Brass    | 9103-102 |
| A3 Control Kit-WH     | White             | 9103-104 |
| A3 Control Kit-PN     | Polished Nickel   | 9103-105 |
| A3 Control Kit-BN     | Brushed Nickel    | 9103-106 |
| A3 Control Kit-ORB    | Oil Rubbed Bronze | 9103-107 |
| A3 Control Panel Only |                   | 9126-030 |