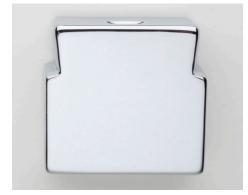

## Dimensions 3.38"W x 4.25"H x 0.3"D

Includes A3 control (white only), steam head (six finishes noted below), and temperature sensor.

| A3 Control Kit-CP     | Polished Chrome   | 9103-101 |
|-----------------------|-------------------|----------|
| A3 Control Kit-PB     | Polished Brass    | 9103-102 |
| A3 Control Kit-WH     | White             | 9103-104 |
| A3 Control Kit-PN     | Polished Nickel   | 9103-105 |
| A3 Control Kit-BN     | Brushed Nickel    | 9103-106 |
| A3 Control Kit-ORB    | Oil Rubbed Bronze | 9103-107 |
| A3 Control Panel Only |                   | 9126-030 |

Not intended for use as installation instructions. Refer to specific installation instructions for further detail.

A3 Control Panel

ComfortFlo Steam Head

AMEREC STEAM

P.O. Box 2258 | 17683 128th Place NE, #C | Woodinville, WA 98072, USA Toll-Free 1-800-331-0349