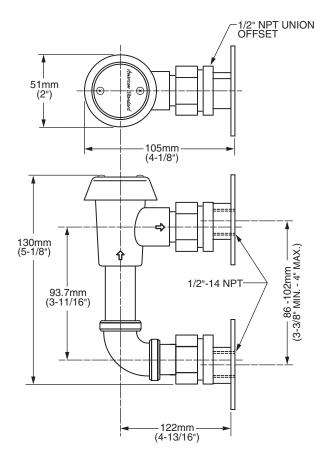

# **GENERAL DESCRIPTION:**

Brass atmospheric vacuum breaker with top outlet to provide back flow protection. 1/2" Female NPT inlet and outlet connections. Offset unions with adjustable vertical centers (3-3/8"- 4"). Brass wall escutcheons.

# SUGGESTED SPECIFICATION:

Wall mounted brass vacuum breaker shal feature a top outlet with union and back flow prevention. 1/2" female NPT inlet and outlet. Shall feature offset unions with adjustable vertical centers (3-3/8"- 4") and Polished Chrome finish. Fitting shall be American Standard Model #7837.124.