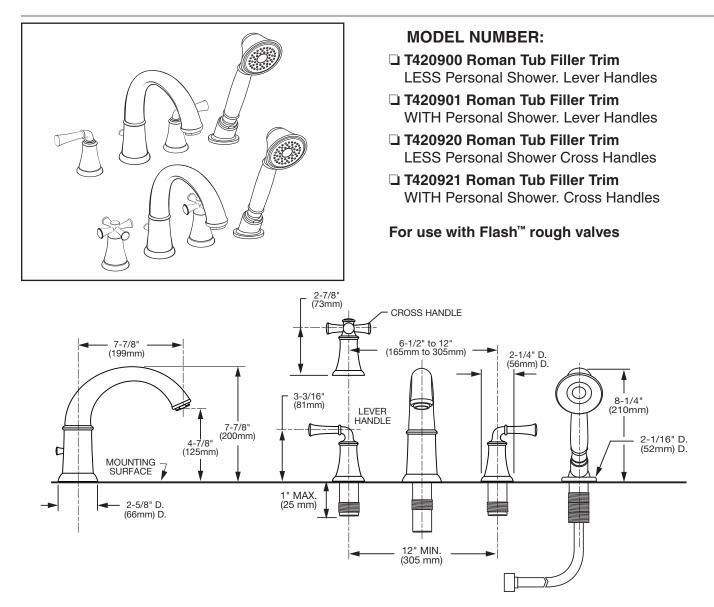

## **GENERAL DESCRIPTION:**

Installs with Flash rough valve platform. Washerless 1/4 turn ceramic disc valve cartridges. Durable brass spout. Metal lever handles. Trim kit provides an additional 1" installation adjustability for finished deck.

## SUGGESTED SPECIFICATION

Two handle deck-mount tub filler shall feature cast brass construction. Shall also feature 1/4 turn washerless ceramic disc valve cartridges. Fitting shall be American Standard Model # T4209\_\_\_\_.

|                   |                                                            |            | Finish Options     |                   |
|-------------------|------------------------------------------------------------|------------|--------------------|-------------------|
|                   |                                                            |            | Polished<br>Chrome | Brushed<br>Nickel |
| Product<br>Number | Description                                                |            | 002                | 295               |
| T420900           | Roman Tub Filler Trim LESS Personal Shower. Lever Handles. | (Â)        |                    |                   |
| T420901           | Roman Tub Filler Trim WITH Personal Shower. Lever Handles. | (Å)        |                    |                   |
| T420920           | Roman Tub Filler Trim LESS Personal Shower. Cross Handles. | (Â)        |                    |                   |
| T420921           | Roman Tub Filler Trim WITH Personal Shower. Cross Handles. | ADA<br>ADA |                    |                   |