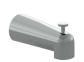

# PRODUCT DIMENSIONS

trova shower set with tub filler square

for tub filler

#### **FLOW CAPACITY**

Shower Head: 1.8 GPM Tub Filler: 6.3 GPM