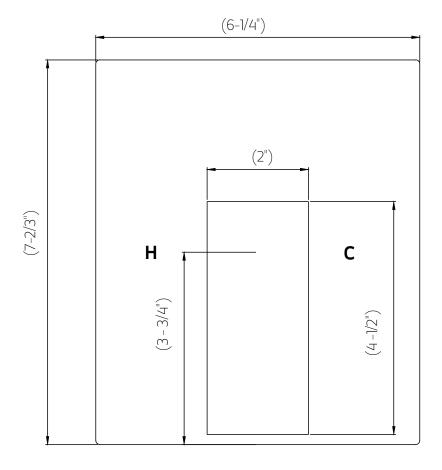

# **OPERATING SPECIFICATIONS**

trova shower set with tub filler square







## MIXED WATER TEMPERATURE

Maximum: 120°F

### **INCLUDES**

Shower Head & Arm Valve Trim Tub Filler with Diverter

### **OPERATING PRESSURE**

Minimum: 20 psi Maximum: 125 psi

Recommended: 30 psi - 95 psi

Operating pressures (on hot and cold lines) should be kept as balanced as possible, in order to assure the maximum efficiency.

### HOT WATER SUPPLY TEMPERATURE

Maximum: 185°F Minimum: 50°F

Advisable: 150°F - 160°F

Minimum difference between hot mixed temperature: 50°F

#### **FLOW CAPACITY**

Shower Head: 1.8 GPM Tub Filler: 6.3 GPM

### **APPROVAL**





# PRODUCT DIMENSIONS

trova shower set with tub filler square

for trim kit







# PRODUCT DIMENSIONS

trova shower set with tub filler square

for shower head







# PRODUCT DIMENSIONS

trova shower set with tub filler square

for tub filler