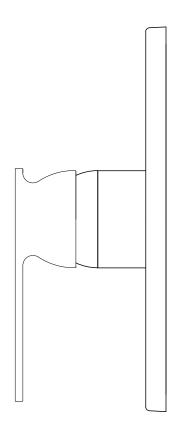

# **OPERATING SPECIFICATIONS**

trova shower set with tub filler square







## MIXED WATER TEMPERATURE

Maximum: 120°F

### **INCLUDES**

Shower Head & Arm Valve Trim Tub Filler with Diverter

### **OPERATING PRESSURE**

Minimum: 20 psi Maximum: 125 psi

Recommended: 30 psi - 95 psi

Operating pressures (on hot and cold lines) should be kept as balanced as possible, in order to assure the maximum efficiency.

### HOT WATER SUPPLY TEMPERATURE

Maximum: 185°F Minimum: 50°F

Advisable: 150°F - 160°F

Minimum difference between hot mixed temperature: 50°F

#### **FLOW CAPACITY**

Shower Head: 1.8 GPM Tub Filler: 6.3 GPM

### **APPROVAL**





# PRODUCT DIMENSIONS

trova shower set with tub filler square

for trim kit







# PRODUCT DIMENSIONS

trova shower set with tub filler square

for shower head







# PRODUCT DIMENSIONS

trova shower set with tub filler square

for tub filler