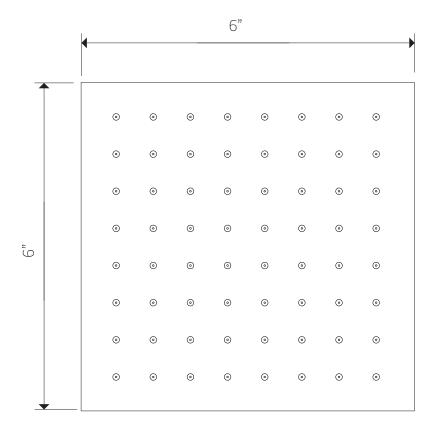

PECIFICATIONS**

trova shower set with tub filler square







## MIXED WATER TEMPERATURE

Maximum: 120°F

### **INCLUDES**

Shower Head & Arm Valve Trim Tub Filler with Diverter

### **OPERATING PRESSURE**

Minimum: 20 psi Maximum: 125 psi

Recommended: 30 psi - 95 psi

Operating pressures (on hot and cold lines) should be kept as balanced as possible, in order to assure the maximum efficiency.

### HOT WATER SUPPLY TEMPERATURE

Maximum: 185°F Minimum: 50°F

Advisable: 150°F - 160°F

Minimum difference between hot mixed temperature: 50°F

#### **FLOW CAPACITY**

Shower Head: 1.8 GPM Tub Filler: 6.3 GPM

### **APPROVAL**





# PRODUCT DIMENSIONS

trova shower set with tub filler square

for trim kit







# PRODUCT DIMENSIONS

trova shower set with tub filler square

for shower head







# PRODUCT DIMENSIONS

trova shower set with tub filler square

for tub filler