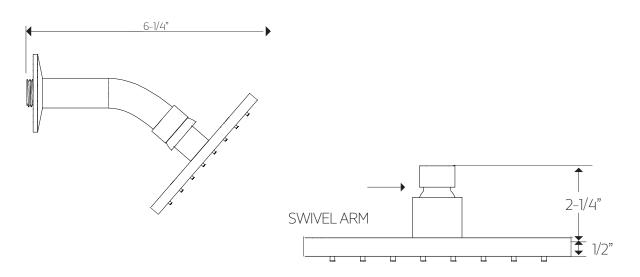

SPECIFICATIONS**

trova shower set with tub filler square







## MIXED WATER TEMPERATURE

Maximum: 120°F

### **INCLUDES**

Shower Head & Arm Valve Trim Tub Filler with Diverter

### **OPERATING PRESSURE**

Minimum: 20 psi Maximum: 125 psi

Recommended: 30 psi - 95 psi

Operating pressures (on hot and cold lines) should be kept as balanced as possible, in order to assure the maximum efficiency.

### HOT WATER SUPPLY TEMPERATURE

Maximum: 185°F Minimum: 50°F

Advisable: 150°F - 160°F

Minimum difference between hot mixed temperature: 50°F

#### **FLOW CAPACITY**

Shower Head: 1.8 GPM Tub Filler: 6.3 GPM

### **APPROVAL**





# PRODUCT DIMENSIONS

trova shower set with tub filler square

for trim kit







# PRODUCT DIMENSIONS

trova shower set with tub filler square

for shower head







# PRODUCT DIMENSIONS

trova shower set with tub filler square

for tub filler