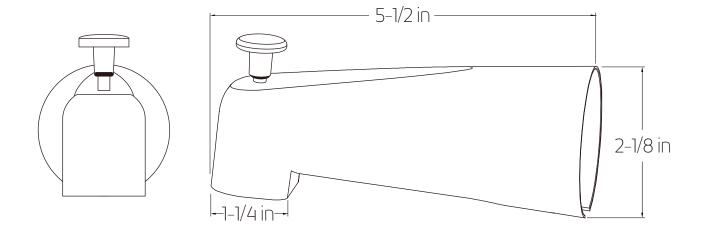

ERATURE

Maximum: 120°F

### **INCLUDES**

Shower Head & Arm Valve Trim Tub Filler with Diverter

### **OPERATING PRESSURE**

Minimum: 20 psi Maximum: 125 psi

Recommended: 30 psi - 95 psi

Operating pressures (on hot and cold lines) should be kept as balanced as possible, in order to assure the maximum efficiency.

### HOT WATER SUPPLY TEMPERATURE

Maximum: 185°F Minimum: 50°F

Advisable: 150°F - 160°F

Minimum difference between hot mixed temperature: 50°F

#### **FLOW CAPACITY**

Shower Head: 1.8 GPM Tub Filler: 6.3 GPM

### **APPROVAL**





# PRODUCT DIMENSIONS

trova shower set with tub filler square

for trim kit







# PRODUCT DIMENSIONS

trova shower set with tub filler square

for shower head







# PRODUCT DIMENSIONS

trova shower set with tub filler square

for tub filler