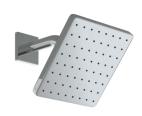

# PRODUCT DIMENSIONS

trova shower set with tub filler square

for shower head

#### **FLOW CAPACITY**

Shower Head: 1.8 GPM Tub Filler: 6.3 GPM