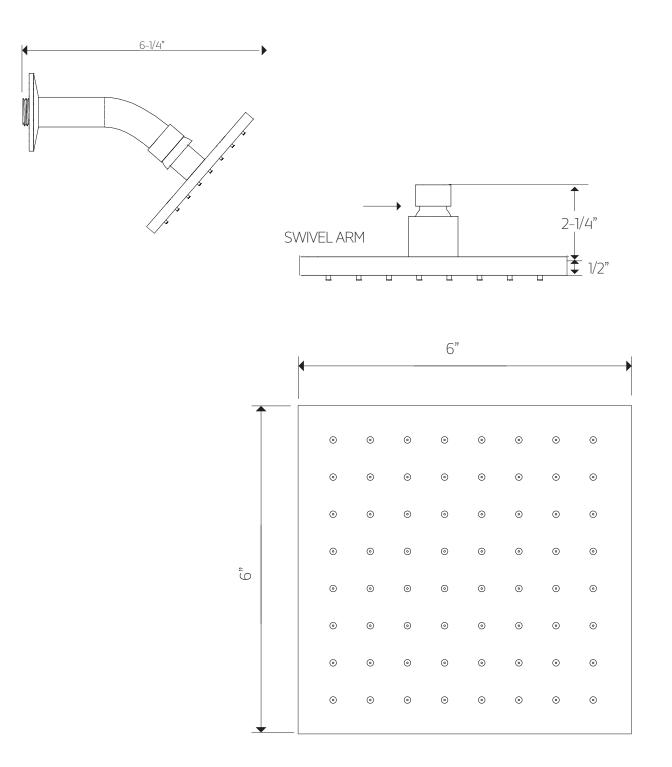

### artos®

TS171

PRODUCT DIMENSIONS

trova shower set square

for shower head

All technical and pricing information is subject to change without prior notice. To confirm accuracy check with Artos customer service.