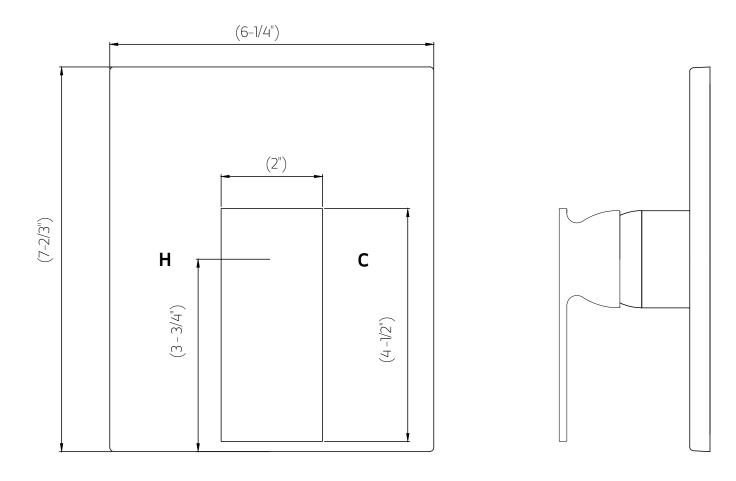

# artos®

TS171 L

PRODUCT DIMENSIONS

square

for trim kit

All technical and pricing information is subject to change without prior notice. To confirm accuracy check with Artos customer service.