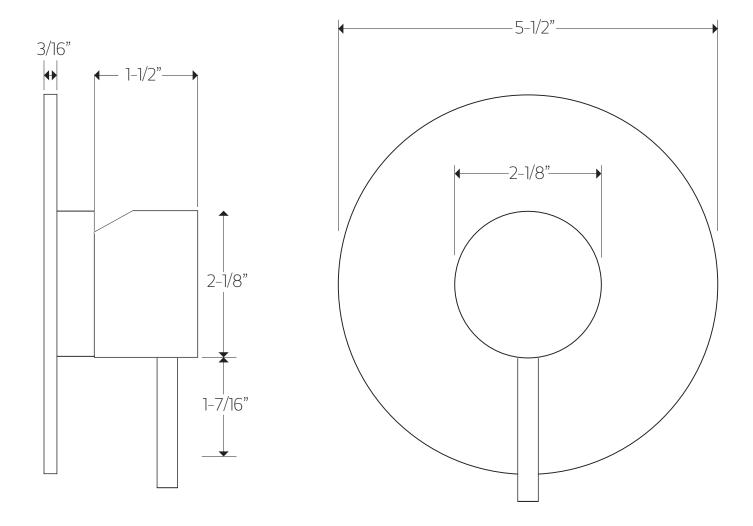

# artos®

trova shower set with tub filler round

## OPERATING SPECIFICATIONS







FEATURES

2-Outlets INCLUDES Multi Function Shower Head & Arm Valve Trim Tub Filler With Diverter

**OPERATING PRESSURE** Minimum: 15 psi Maximum: 125 psi Above 90psi it may be necessary to install a pressure reducer

**OPERATING TEMPERATURE** Maximum: 176°

FLOW CAPACITY Shower Head: 1.8 USGPM Tub Filler: 6.3 USGPM

**STANDARDS** ASSE 1016-2011 | ASME\_A112.1016-2011 | CSA B125:16-11



All technical and pricing information is subject to change without prior notice. To confirm accuracy check with Artos customer service.

## artos

TS162

trova shower set with tub filler round

#### PRODUCT DIMENSIONS

for trim kit



## artos® TS162

trova shower set with tub filler round

### PRODUCT DIMENSIONS

for shower head





# artos®

trova shower set with tub filler round

### **PRODUCT DIMENSIONS**

for tub filler