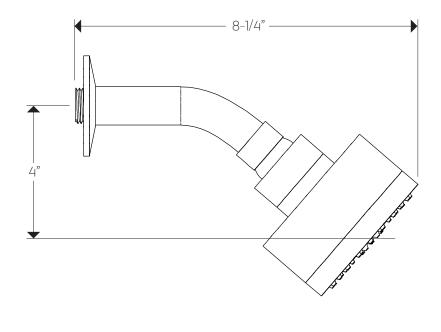

trova shower set with tub filler round

## OPERATING SPECIFICATIONS







FEATURES

2-Outlets INCLUDES Multi Function Shower Head & Arm Valve Trim Tub Filler With Diverter

**OPERATING PRESSURE** Minimum: 15 psi Maximum: 125 psi Above 90psi it may be necessary to install a pressure reducer

**OPERATING TEMPERATURE** Maximum: 176°

FLOW CAPACITY Shower Head: 1.8 USGPM Tub Filler: 6.3 USGPM

**STANDARDS** ASSE 1016-2011 | ASME\_A112.1016-2011 | CSA B125:16-11



All technical and pricing information is subject to change without prior notice. To confirm accuracy check with Artos customer service.

## artos

TS162

trova shower set with tub filler round

#### PRODUCT DIMENSIONS

for trim kit



## artos® TS162

trova shower set with tub filler round

### PRODUCT DIMENSIONS

for shower head





# artos®

trova shower set with tub filler round

### **PRODUCT DIMENSIONS**

for tub filler