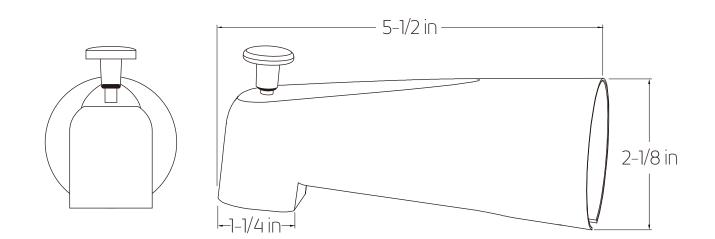

CLUDES Multi Function Shower Head & Arm Valve Trim Tub Filler With Diverter

**OPERATING PRESSURE** Minimum: 15 psi Maximum: 125 psi Above 90psi it may be necessary to install a pressure reducer

**OPERATING TEMPERATURE** Maximum: 176°

FLOW CAPACITY Shower Head: 1.8 USGPM Tub Filler: 6.3 USGPM

**STANDARDS** ASSE 1016-2011 | ASME\_A112.1016-2011 | CSA B125:16-11



All technical and pricing information is subject to change without prior notice. To confirm accuracy check with Artos customer service.

## artos

TS162

trova shower set with tub filler round

#### PRODUCT DIMENSIONS

for trim kit



## artos® TS162

trova shower set with tub filler round

### PRODUCT DIMENSIONS

for shower head





# artos®

trova shower set with tub filler round

### **PRODUCT DIMENSIONS**

for tub filler