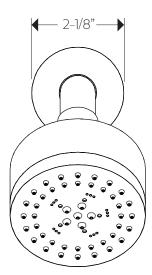

rova shower set with tub filler round

## OPERATING SPECIFICATIONS







FEATURES

2-Outlets INCLUDES Multi Function Shower Head & Arm Valve Trim Tub Filler With Diverter

**OPERATING PRESSURE** Minimum: 15 psi Maximum: 125 psi Above 90psi it may be necessary to install a pressure reducer

**OPERATING TEMPERATURE** Maximum: 176°

FLOW CAPACITY Shower Head: 1.8 USGPM Tub Filler: 6.3 USGPM

**STANDARDS** ASSE 1016-2011 | ASME\_A112.1016-2011 | CSA B125:16-11



All technical and pricing information is subject to change without prior notice. To confirm accuracy check with Artos customer service.

## artos

TS162

trova shower set with tub filler round

#### PRODUCT DIMENSIONS

for trim kit



## artos® TS162

trova shower set with tub filler round

### PRODUCT DIMENSIONS

for shower head





# artos®

trova shower set with tub filler round

### **PRODUCT DIMENSIONS**

for tub filler