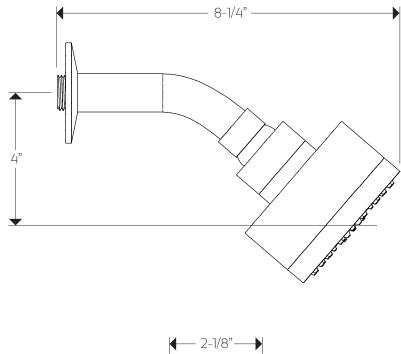

#### PRODUCT DIMENSIONS

for shower head

WESTOVER, INC13305 B STREET OMAHA, NEBRASKA 68144WWW.ARTOS.US.COMT:877.927.8679All technical and pricing information is subject to change without prior notice. To confirm accuracy check with Artos customer service.