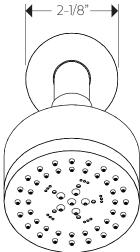

### artos

TS161 trova shower set round

#### PRODUCT DIMENSIONS

for shower head

WESTOVER, INC13305 B STREET OMAHA, NEBRASKA 68144WWW.ARTOS.US.COMT:877.927.8679All technical and pricing information is subject to change without prior notice. To confirm accuracy check with Artos customer service.