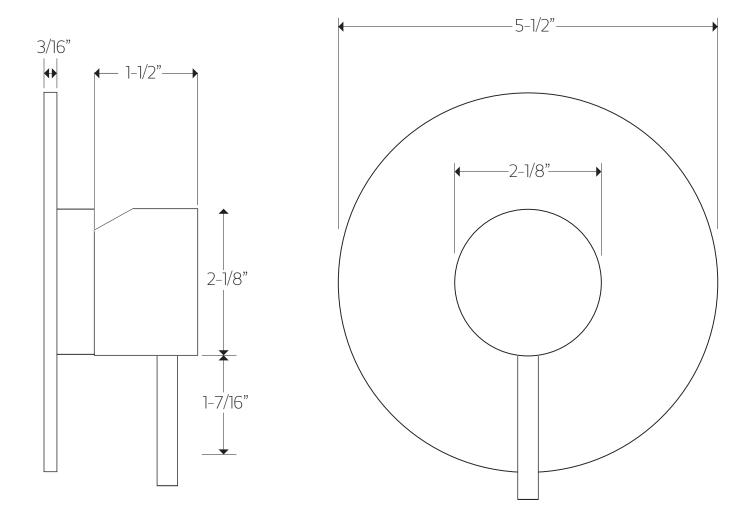

CATIONS





MIXED WATER TEMPERATURE

Maximum: 120°F

INCLUDES Muliti-Function Shower Head & Arm Valve-Trim

#### **OPERATING PRESSURE**

Minimum: 20 psi Maximum: 125 psi Recommended: 30psi - 95psi Operating pressures (on hot and cold lines) should be kept as balanced as possible, in order to assure the maximum efficiency.

#### HOT WATER SUPPLY TEMPERATURE

Maximum: 185°F Minimum: 50°F Advisable: 150°F - 160°F Minimum difference between hot mixed temperature 50°F

#### FLOW CAPACITY

Shower Head: 1.8 USGPM

**STANDARDS** ASSE 1016-2011 | ASME\_A112.1016-2011 | CSA B125:16-11



All technical and pricing information is subject to change without prior notice. To confirm accuracy check with Artos customer service.

## artos

TS161 trova shower set

#### PRODUCT SPECIFICATIONS

for trim kit



### artos

TS161 trova shower set round

#### PRODUCT DIMENSIONS

for shower head





WESTOVER, INC13305 B STREET OMAHA, NEBRASKA 68144WWW.ARTOS.US.COMT:877.927.8679All technical and pricing information is subject to change without prior notice. To confirm accuracy check with Artos customer service.