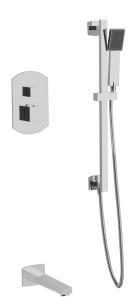

# OPERATING SPECIFICATIONS

premier series shower set

Solid Brass 2-Outlets

#### **INCLUDES**

F703-4 F702-3 F903B-55