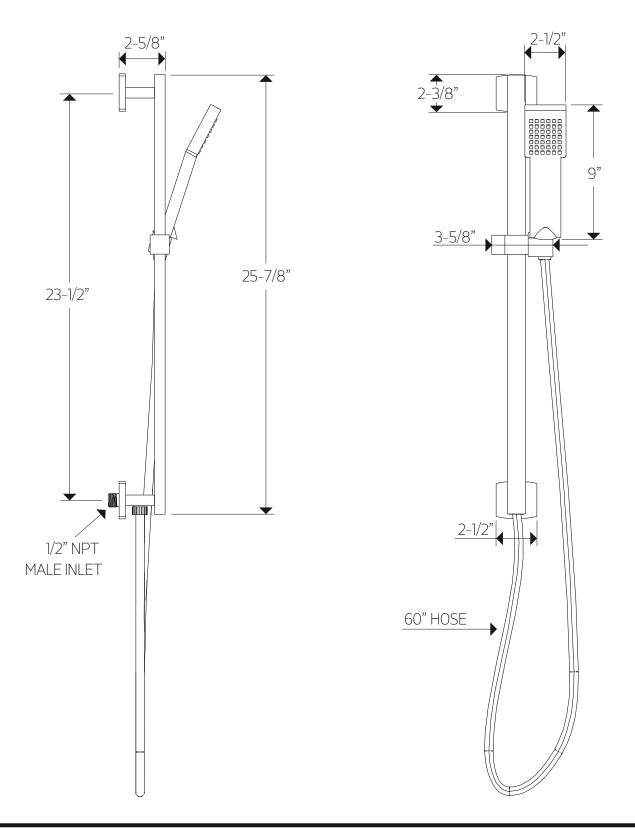

## PRODUCT DIMENSIONS

premier series shower set for hand shower

PS150

## PRODUCT DIMENSIONS

premier series shower set for tub filler