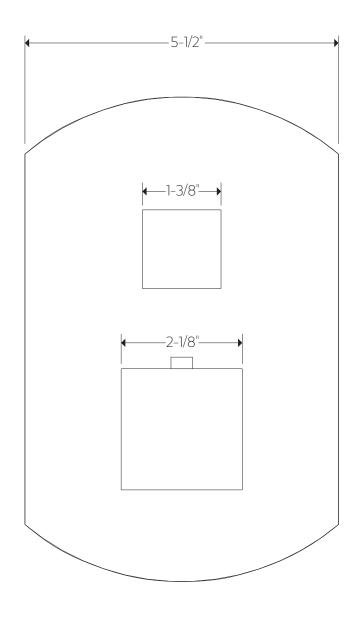

PS150

# OPERATING SPECIFICATIONS

premier series shower set



Solid Brass 2-Outlets

#### **INCLUDES**

F703-4 F702-3 F903B-55

#### **OPERATING PRESSURE**

Minimum: 15 psi Maximum: 75 psi Above 90psi it may be necessary to install a pressure reducer

### **OPERATING TEMPERATURE**

Maximum: 176°

#### **FLOW CAPACITY**

Hand Shower: 2.0 USGPM Tub Filler: 6.1 USGPM

#### F901-8 & F902-14 APPROVAL







PS150|

## PRODUCT DIMENSIONS

premier series shower set for trim kit







PS150

## PRODUCT DIMENSIONS

premier series shower set for hand shower





PS150

## PRODUCT DIMENSIONS

premier series shower set for tub filler