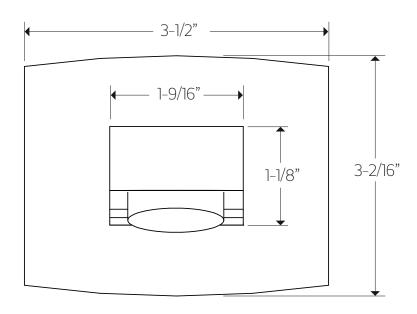

PS150

# OPERATING SPECIFICATIONS

premier series shower set



Solid Brass 2-Outlets

#### **INCLUDES**

F703-4 F702-3 F903B-55

#### **OPERATING PRESSURE**

Minimum: 15 psi Maximum: 75 psi Above 90psi it may be necessary to install a pressure reducer

### **OPERATING TEMPERATURE**

Maximum: 176°

#### **FLOW CAPACITY**

Hand Shower: 2.0 USGPM Tub Filler: 6.1 USGPM

#### F901-8 & F902-14 APPROVAL







PS150|

## PRODUCT DIMENSIONS

premier series shower set for trim kit







PS150

## PRODUCT DIMENSIONS

premier series shower set for hand shower





PS150

## PRODUCT DIMENSIONS

premier series shower set for tub filler