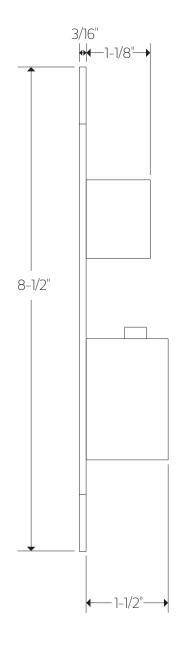

PS150

# OPERATING SPECIFICATIONS

premier series shower set



Solid Brass 2-Outlets

#### **INCLUDES**

F703-4 F702-3 F903B-55

#### **OPERATING PRESSURE**

Minimum: 15 psi Maximum: 75 psi Above 90psi it may be necessary to install a pressure reducer

### **OPERATING TEMPERATURE**

Maximum: 176°

#### **FLOW CAPACITY**

Hand Shower: 2.0 USGPM Tub Filler: 6.1 USGPM

#### F901-8 & F902-14 APPROVAL







PS150|

## PRODUCT DIMENSIONS

premier series shower set for trim kit







PS150

## PRODUCT DIMENSIONS

premier series shower set for hand shower





PS150

## PRODUCT DIMENSIONS

premier series shower set for tub filler