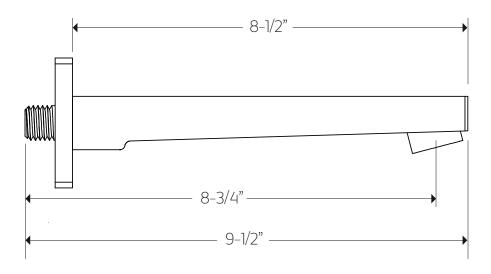

PS150

# OPERATING SPECIFICATIONS

premier series shower set



Solid Brass 2-Outlets

#### **INCLUDES**

F703-4 F702-3 F903B-55

#### **OPERATING PRESSURE**

Minimum: 15 psi Maximum: 75 psi Above 90psi it may be necessary to install a pressure reducer

### **OPERATING TEMPERATURE**

Maximum: 176°

#### **FLOW CAPACITY**

Hand Shower: 2.0 USGPM Tub Filler: 6.1 USGPM

#### F901-8 & F902-14 APPROVAL







PS150|

## PRODUCT DIMENSIONS

premier series shower set for trim kit







PS150

## PRODUCT DIMENSIONS

premier series shower set for hand shower





PS150

## PRODUCT DIMENSIONS

premier series shower set for tub filler