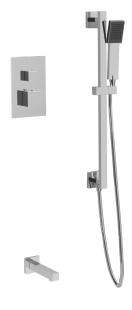

PS147

premier series shower set

#### FEATURES

Solid Brass 2-Outlets

#### INCLUDES

F903B-59TK F402-10 F907-46

**OPERATING PRESSURE** Minimum: 15 psi Maximum: 75 psi Above 90psi it may be necessary to install a pressure reducer

**OPERATING TEMPERATURE** Maximum: 176°

**FLOW CAPACITY** Tub Filler: 6.1 USGPM Hand Shower: 1.8 USGPM