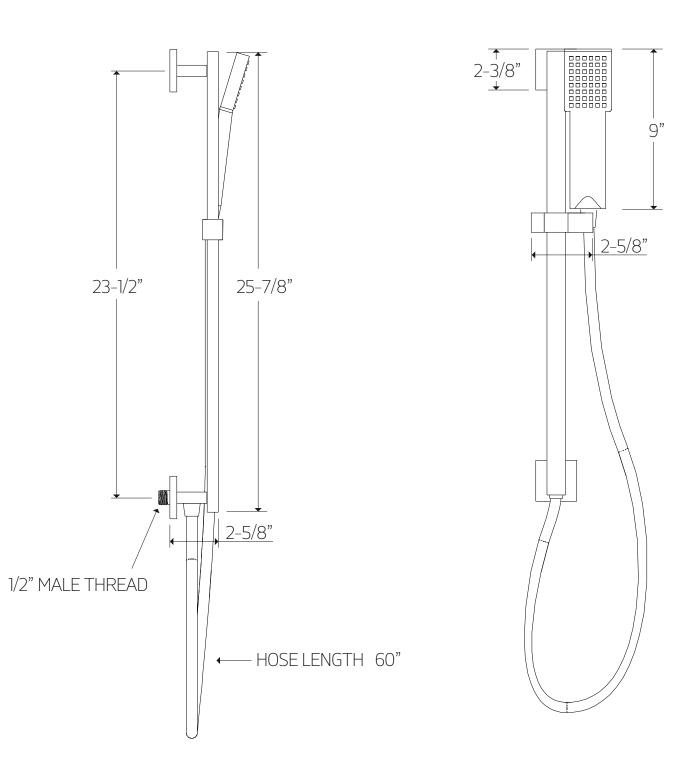

### PRODUCT DIMENSIONS

for handshower

PS147

premier series shower set

**PRODUCT DIMENSIONS** 

for tub filler