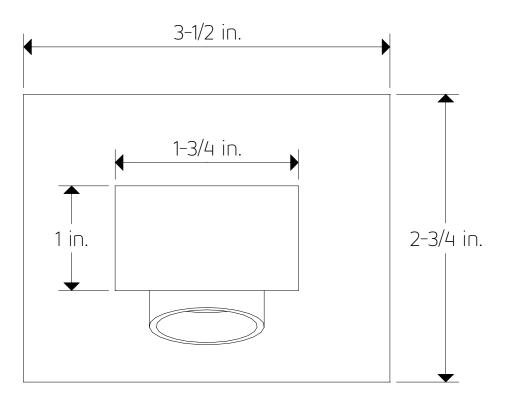

PS147

premier series shower set

#### OPERATING SPECIFICATIONS

#### FEATURES

Solid Brass 2-Outlets

#### INCLUDES

F903B-59TK F402-10 F907-46

**OPERATING PRESSURE** Minimum: 15 psi Maximum: 75 psi Above 90psi it may be necessary to install a pressure reducer

**OPERATING TEMPERATURE** Maximum: 176°

**FLOW CAPACITY** Tub Filler: 6.1 USGPM Hand Shower: 1.8 USGPM

APPROVAL





PS147 |

premier series shower set

#### **PRODUCT DIMENSIONS**

for trim kit



PS147 |

premier series shower set

### PRODUCT DIMENSIONS

for handshower



PS147

premier series shower set

**PRODUCT DIMENSIONS** 

for tub filler