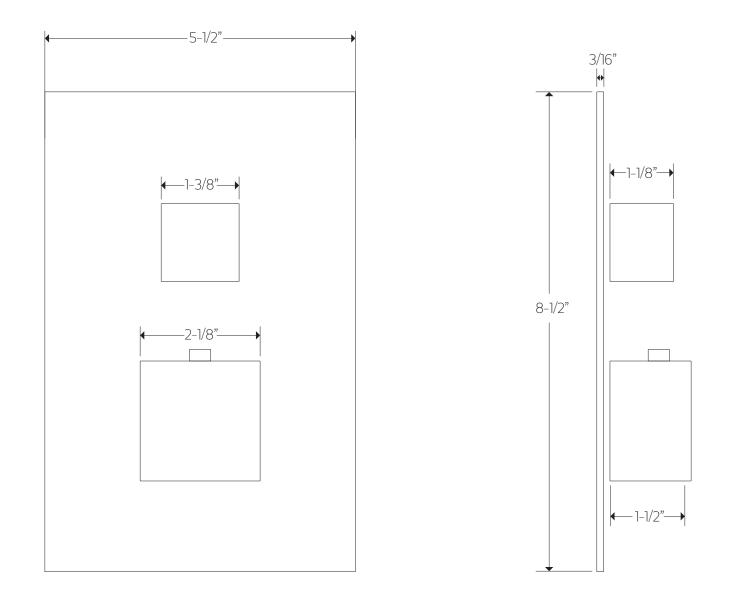

PS147

premier series shower set

#### OPERATING SPECIFICATIONS

#### FEATURES

Solid Brass 2-Outlets

#### INCLUDES

F903B-59TK F402-10 F907-46

**OPERATING PRESSURE** Minimum: 15 psi Maximum: 75 psi Above 90psi it may be necessary to install a pressure reducer

**OPERATING TEMPERATURE** Maximum: 176°

**FLOW CAPACITY** Tub Filler: 6.1 USGPM Hand Shower: 1.8 USGPM

APPROVAL





PS147 |

premier series shower set

#### **PRODUCT DIMENSIONS**

for trim kit



PS147 |

premier series shower set

### PRODUCT DIMENSIONS

for handshower



PS147

premier series shower set

**PRODUCT DIMENSIONS** 

for tub filler