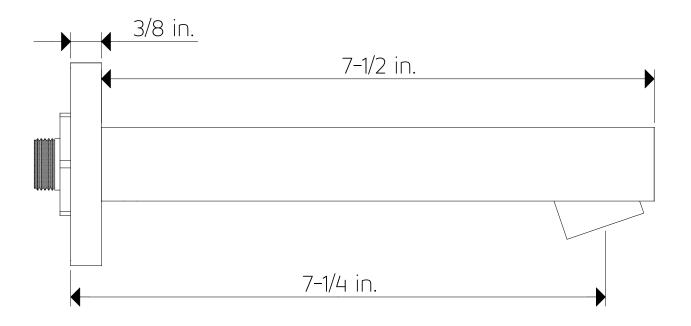

### PRODUCT DIMENSIONS

for handshower

PS147

premier series shower set

**PRODUCT DIMENSIONS** 

for tub filler