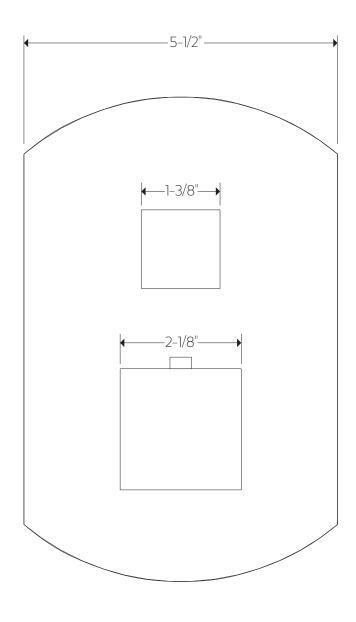

PS146 I

# OPERATING SPECIFICATIONS

premier series shower set



#### **FEATURES**

Solid Brass 3-Outlets

#### **INCLUDES**

F703-13 F702-3 F903B-55

#### **OPERATING PRESSURE**

Minimum: 15 psi Maximum: 75 psi

Above 90psi it may be necessary to install a pressure reducer

#### **OPERATING TEMPERATURE**

Maximum: 176°

#### FLOW CAPACITY

Shower Head: 1.8 USGPM Tub Filler: 6.1 USGPM

#### F901-8 & F902-14 APPROVAL







PS146

# PRODUCT DIMENSIONS

premier series shower set for trim kit







PS146

## PRODUCT DIMENSIONS

premier series shower set for shower head







PS1461

## PRODUCT DIMENSIONS

premier series shower set for tub filler