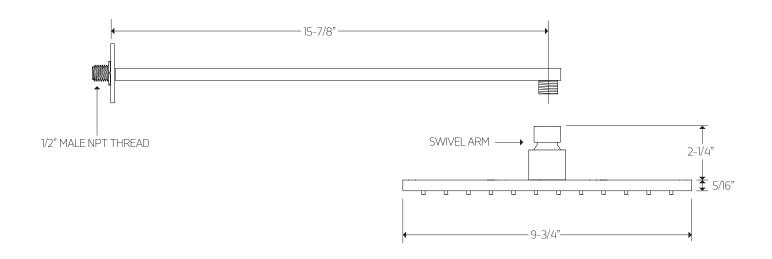

PS146 I

# OPERATING SPECIFICATIONS

premier series shower set



#### **FEATURES**

Solid Brass 3-Outlets

#### **INCLUDES**

F703-13 F702-3 F903B-55

#### **OPERATING PRESSURE**

Minimum: 15 psi Maximum: 75 psi

Above 90psi it may be necessary to install a pressure reducer

#### **OPERATING TEMPERATURE**

Maximum: 176°

#### FLOW CAPACITY

Shower Head: 1.8 USGPM Tub Filler: 6.1 USGPM

#### F901-8 & F902-14 APPROVAL







PS146

# PRODUCT DIMENSIONS

premier series shower set for trim kit







PS146

## PRODUCT DIMENSIONS

premier series shower set for shower head







PS1461

## PRODUCT DIMENSIONS

premier series shower set for tub filler