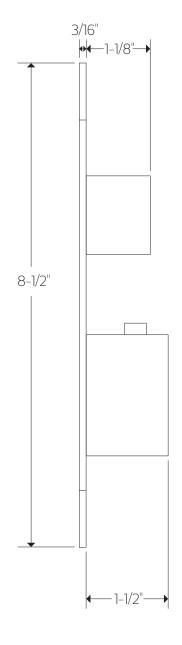

PS146 I

# OPERATING SPECIFICATIONS

premier series shower set



#### **FEATURES**

Solid Brass 3-Outlets

#### **INCLUDES**

F703-13 F702-3 F903B-55

#### **OPERATING PRESSURE**

Minimum: 15 psi Maximum: 75 psi

Above 90psi it may be necessary to install a pressure reducer

#### **OPERATING TEMPERATURE**

Maximum: 176°

#### FLOW CAPACITY

Shower Head: 1.8 USGPM Tub Filler: 6.1 USGPM

#### F901-8 & F902-14 APPROVAL







PS146

# PRODUCT DIMENSIONS

premier series shower set for trim kit







PS146

## PRODUCT DIMENSIONS

premier series shower set for shower head







PS1461

## PRODUCT DIMENSIONS

premier series shower set for tub filler