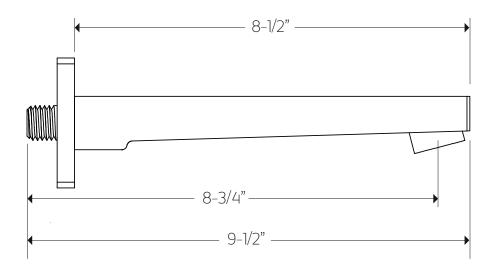

PS146 I

# OPERATING SPECIFICATIONS

premier series shower set



#### **FEATURES**

Solid Brass 3-Outlets

#### **INCLUDES**

F703-13 F702-3 F903B-55

#### **OPERATING PRESSURE**

Minimum: 15 psi Maximum: 75 psi

Above 90psi it may be necessary to install a pressure reducer

#### **OPERATING TEMPERATURE**

Maximum: 176°

#### FLOW CAPACITY

Shower Head: 1.8 USGPM Tub Filler: 6.1 USGPM

#### F901-8 & F902-14 APPROVAL







PS146

# PRODUCT DIMENSIONS

premier series shower set for trim kit







PS146

## PRODUCT DIMENSIONS

premier series shower set for shower head







PS1461

## PRODUCT DIMENSIONS

premier series shower set for tub filler