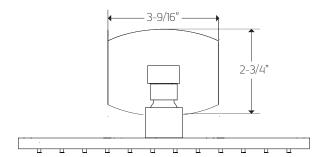

PS146 I

# OPERATING SPECIFICATIONS

premier series shower set



#### **FEATURES**

Solid Brass 3-Outlets

#### **INCLUDES**

F703-13 F702-3 F903B-55

#### **OPERATING PRESSURE**

Minimum: 15 psi Maximum: 75 psi

Above 90psi it may be necessary to install a pressure reducer

#### **OPERATING TEMPERATURE**

Maximum: 176°

#### FLOW CAPACITY

Shower Head: 1.8 USGPM Tub Filler: 6.1 USGPM

#### F901-8 & F902-14 APPROVAL







PS146

# PRODUCT DIMENSIONS

premier series shower set for trim kit







PS146

## PRODUCT DIMENSIONS

premier series shower set for shower head







PS1461

## PRODUCT DIMENSIONS

premier series shower set for tub filler