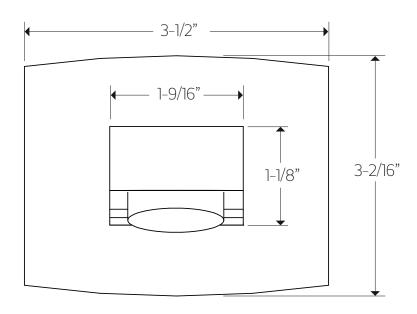

PS146 I

# OPERATING SPECIFICATIONS

premier series shower set



#### **FEATURES**

Solid Brass 3-Outlets

#### **INCLUDES**

F703-13 F702-3 F903B-55

#### **OPERATING PRESSURE**

Minimum: 15 psi Maximum: 75 psi

Above 90psi it may be necessary to install a pressure reducer

#### **OPERATING TEMPERATURE**

Maximum: 176°

#### FLOW CAPACITY

Shower Head: 1.8 USGPM Tub Filler: 6.1 USGPM

#### F901-8 & F902-14 APPROVAL







PS146

# PRODUCT DIMENSIONS

premier series shower set for trim kit







PS146

## PRODUCT DIMENSIONS

premier series shower set for shower head







PS1461

## PRODUCT DIMENSIONS

premier series shower set for tub filler