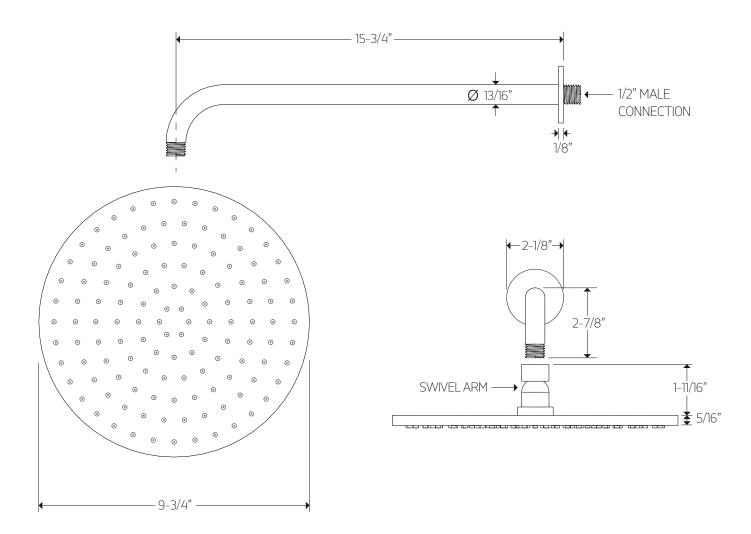

# artos

PS140

premier series shower set

### PRODUCT DIMENSIONS

for showerhead

All technical and pricing information is subject to change without prior notice. To confirm accuracy check with Artos customer service.