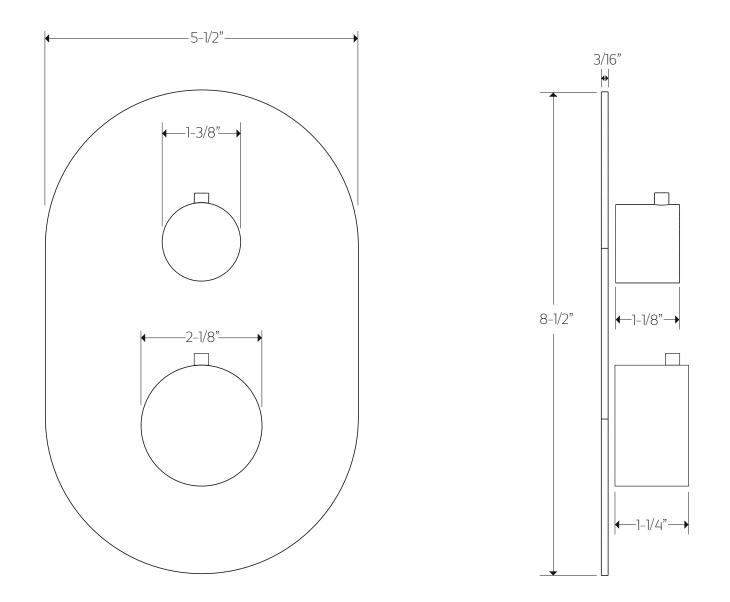

# artos®

PS140

premier series shower set

### PRODUCT DIMENSIONS

for trim kit