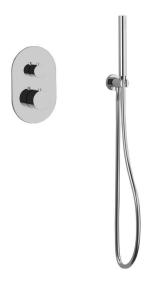

## artos®

PS140

premier series shower set

#### FEATURES

Solid Brass 2-Outlets

#### **INCLUDES** F903B-58TK

F903B-58Tr F907-5 F907-60

**OPERATING PRESSURE** Minimum: 15 psi Maximum: 75 psi Above 90psi it may be necessary to install a pressure reducer

OPERATING SPECIFICATIONS

**OPERATING TEMPERATURE** Maximum: 176°

FLOW CAPACITY Hand Shower: 2.0 USGPM Shower Head: 1.8 USGPM