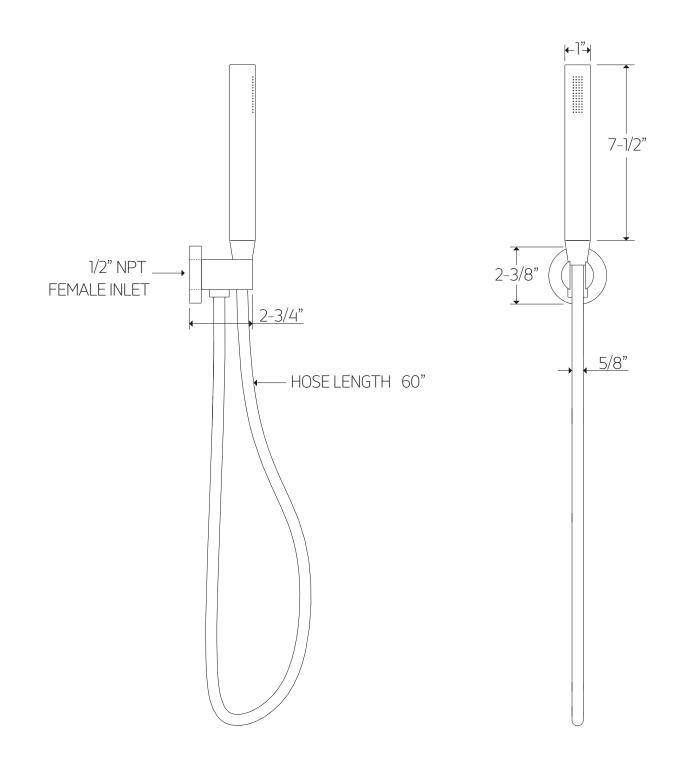

# artos®

PS140

premier series shower set

### **PRODUCT DIMENSIONS**

for handshower