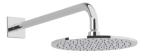

## artos®

PS137

premier series shower set

### OPERATING SPECIFICATIONS

FEATURES

Solid Brass 2-Outlets

**OPERATING PRESSURE** 

Minimum: 15 psi Maximum: 75 psi Above 90psi it may be necessary to install a pressure reducer

**OPERATING TEMPERATURE** Maximum: 176°

FLOW CAPACITY Hand Shower: 1.8 USGPM Shower Head: 1.8 USGPM

F901-8 & F902-14 APPROVAL