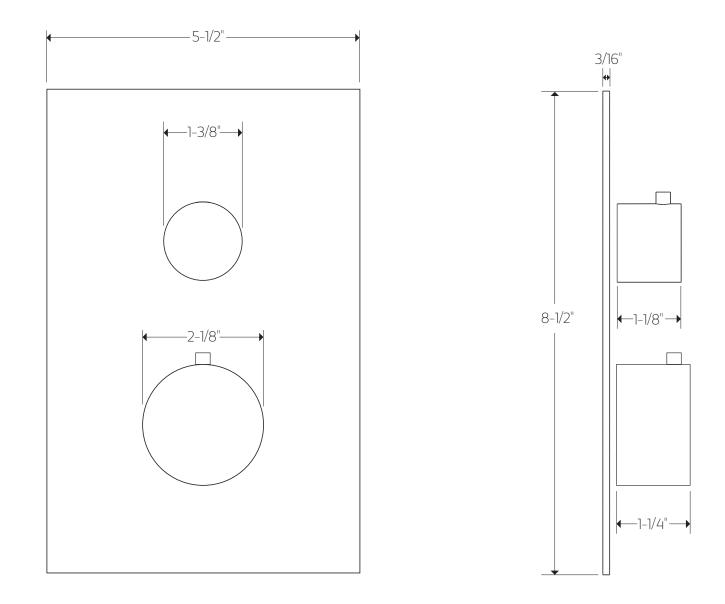

#### PRODUCT DIMENSIONS

for trim kit

## artos®

PS137

premier series shower set