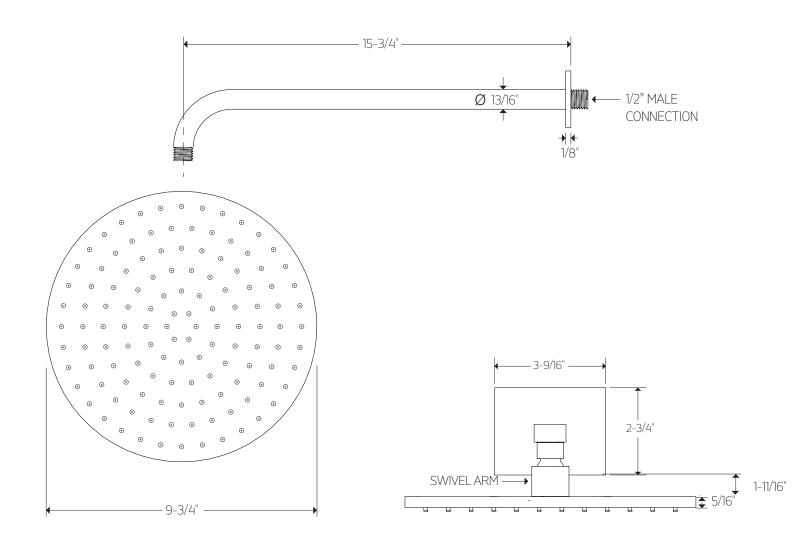

#### PRODUCT DIMENSIONS

for shower head

### artos<sup>®</sup> PS137

premier series shower kit