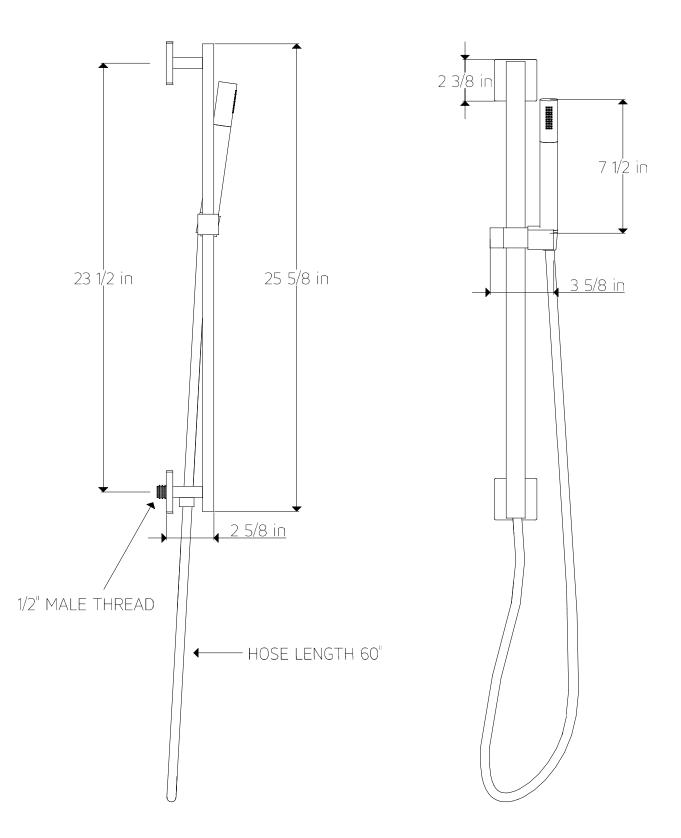

### artos<sup>®</sup> PS137

premier series shower kit

### **PRODUCT DIMENSIONS**

for hand shower