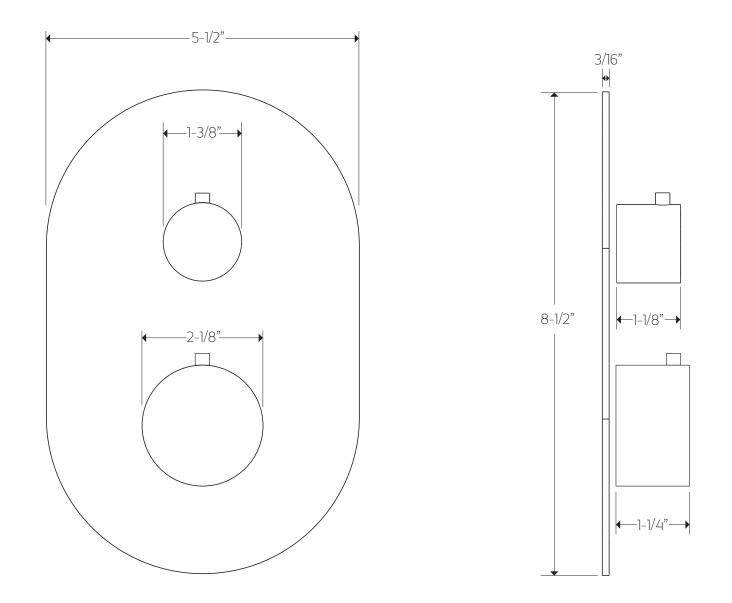

# artos

PS132

premier series shower set

#### **PRODUCT DIMENSIONS**

for trim kit