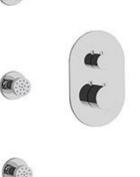

# artos

PS132

premier series shower set

#### **PRODUCT DIMENSIONS**

for trim kit