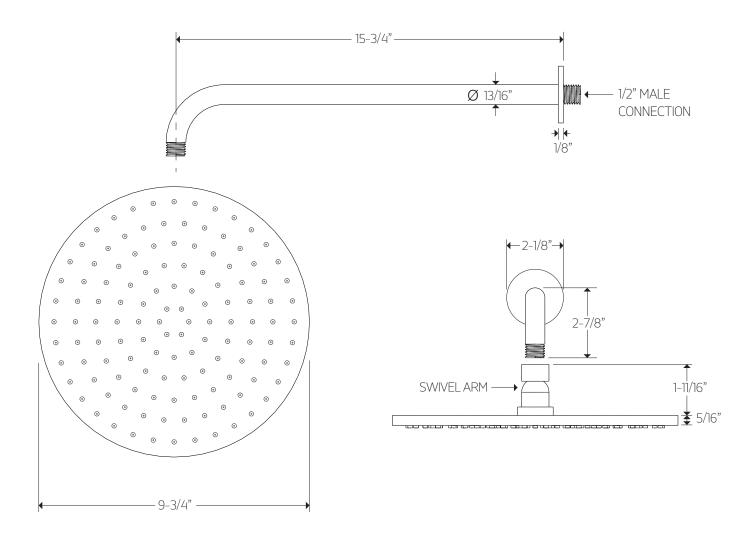

## artos®

PS132

premier series shower set

### PRODUCT DIMENSIONS

for shower head

# artos

PS132 premier series shower set