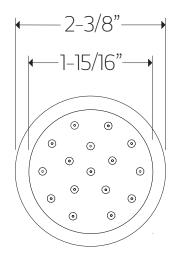

## artos

## PS132

premier series shower set

### OPERATING SPECIFICATIONS



#### FEATURES

Solid Brass 2-Outlets

#### INCLUDES

F903B-58TK F907-60 F905-2 x 3

**OPERATING PRESSURE** Minimum: 15 psi Maximum: 75 psi Above 90psi it may be necessary to install a pressure reducer

**OPERATING TEMPERATURE** Maximum: 176°

FLOW CAPACITY Shower Head: 1.8 USGPM Body Jets: 1.8 USGPM







# artos

PS132

premier series shower set

#### **PRODUCT DIMENSIONS**

for trim kit



## artos®

PS132

premier series shower set

### PRODUCT DIMENSIONS

for shower head



# artos

PS132 premier series shower set

#### PRODUCT DIMENSIONS

for body jet