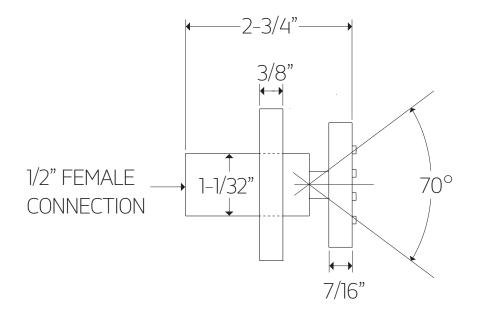

## artos

## PS132

premier series shower set

### OPERATING SPECIFICATIONS



#### FEATURES

Solid Brass 2-Outlets

#### INCLUDES

F903B-58TK F907-60 F905-2 x 3

**OPERATING PRESSURE** Minimum: 15 psi Maximum: 75 psi Above 90psi it may be necessary to install a pressure reducer

**OPERATING TEMPERATURE** Maximum: 176°

FLOW CAPACITY Shower Head: 1.8 USGPM Body Jets: 1.8 USGPM







# artos

PS132

premier series shower set

#### **PRODUCT DIMENSIONS**

for trim kit



## artos®

PS132

premier series shower set

### PRODUCT DIMENSIONS

for shower head



# artos

PS132 premier series shower set

#### PRODUCT DIMENSIONS

for body jet