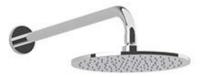

### PRODUCT DIMENSIONS

for shower head

# artos

PS132 premier series shower set