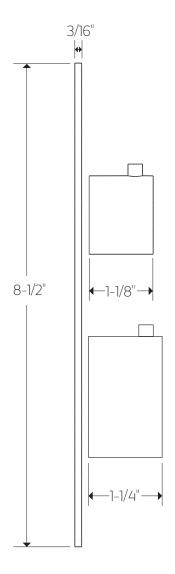

PS129|

# **OPERATING SPECIFICATIONS**

premier series shower set





#### **FEATURES**

Solid Brass 3-Outlets

#### **OPERATING PRESSURE**

Minimum: 15 psi Maximum: 75 psi

Above 90psi it may be necessary to install a pressure reducer

#### **OPERATING TEMPERATURE**

Maximum: 176°

#### **FLOW CAPACITY**

Hand Shower: 1.8 USGPM Shower Head: 1.8 USGPM Body Jets: 1.8 USGPM

**APPROVAL** 





PS129

### PRODUCT DIMENSIONS

premier series shower set for trim kit







PS129

### PRODUCT DIMENSIONS

premier series shower set for shower head





PS129 |

# PRODUCT DIMENSIONS

premier series shower set for hand shower





PS129

# PRODUCT DIMENSIONS

premier series shower set for body jet