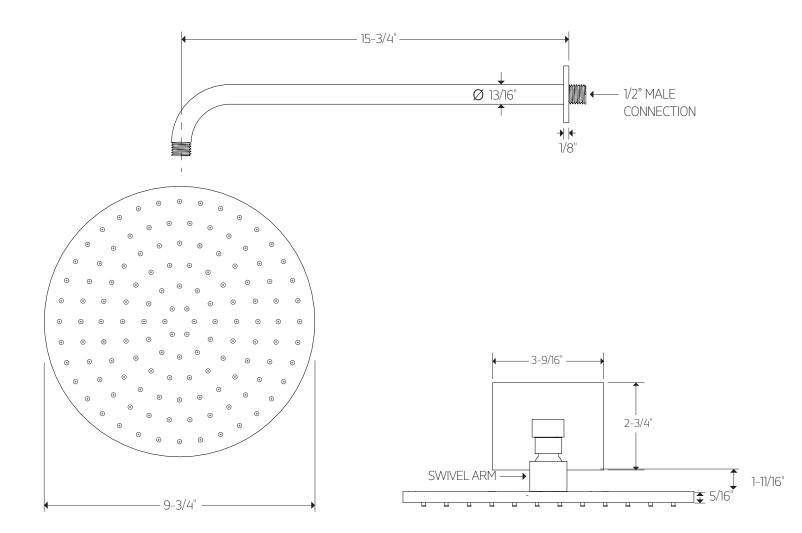

PS129|

# **OPERATING SPECIFICATIONS**

premier series shower set





#### **FEATURES**

Solid Brass 3-Outlets

#### **OPERATING PRESSURE**

Minimum: 15 psi Maximum: 75 psi

Above 90psi it may be necessary to install a pressure reducer

#### **OPERATING TEMPERATURE**

Maximum: 176°

#### **FLOW CAPACITY**

Hand Shower: 1.8 USGPM Shower Head: 1.8 USGPM Body Jets: 1.8 USGPM

**APPROVAL** 





PS129

### PRODUCT DIMENSIONS

premier series shower set for trim kit







PS129

### PRODUCT DIMENSIONS

premier series shower set for shower head





PS129 |

# PRODUCT DIMENSIONS

premier series shower set for hand shower





PS129

# PRODUCT DIMENSIONS

premier series shower set for body jet