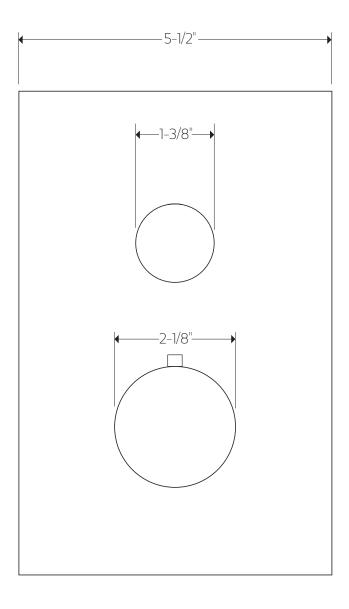

PS129|

# **OPERATING SPECIFICATIONS**

premier series shower set





#### **FEATURES**

Solid Brass 3-Outlets

#### **OPERATING PRESSURE**

Minimum: 15 psi Maximum: 75 psi

Above 90psi it may be necessary to install a pressure reducer

#### **OPERATING TEMPERATURE**

Maximum: 176°

#### **FLOW CAPACITY**

Hand Shower: 1.8 USGPM Shower Head: 1.8 USGPM Body Jets: 1.8 USGPM

**APPROVAL** 





PS129

### PRODUCT DIMENSIONS

premier series shower set for trim kit







PS129

### PRODUCT DIMENSIONS

premier series shower set for shower head





PS129 |

# PRODUCT DIMENSIONS

premier series shower set for hand shower





PS129

# PRODUCT DIMENSIONS

premier series shower set for body jet