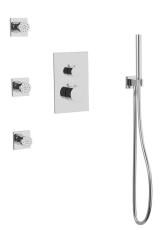

### PRODUCT DIMENSIONS

premier series shower set for trim kit

PS129

# PRODUCT DIMENSIONS

premier series shower set for hand shower

PS129