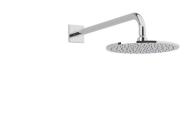

PS129|

# **OPERATING SPECIFICATIONS**

premier series shower set





#### **FEATURES**

Solid Brass 3-Outlets

#### **OPERATING PRESSURE**

Minimum: 15 psi Maximum: 75 psi

Above 90psi it may be necessary to install a pressure reducer

#### **OPERATING TEMPERATURE**

Maximum: 176°

#### **FLOW CAPACITY**

Hand Shower: 1.8 USGPM Shower Head: 1.8 USGPM Body Jets: 1.8 USGPM

**APPROVAL** 





PS129

### PRODUCT DIMENSIONS

premier series shower set for trim kit







PS129

### PRODUCT DIMENSIONS

premier series shower set for shower head





PS129 |

# PRODUCT DIMENSIONS

premier series shower set for hand shower





PS129

# PRODUCT DIMENSIONS

premier series shower set for body jet