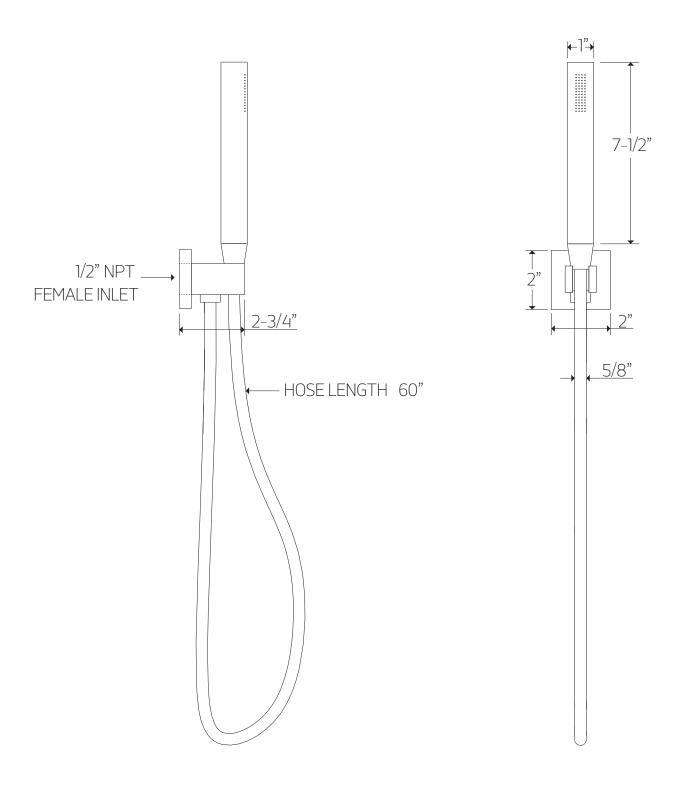

PS129|

# **OPERATING SPECIFICATIONS**

premier series shower set





#### **FEATURES**

Solid Brass 3-Outlets

#### **OPERATING PRESSURE**

Minimum: 15 psi Maximum: 75 psi

Above 90psi it may be necessary to install a pressure reducer

#### **OPERATING TEMPERATURE**

Maximum: 176°

#### **FLOW CAPACITY**

Hand Shower: 1.8 USGPM Shower Head: 1.8 USGPM Body Jets: 1.8 USGPM

**APPROVAL** 





PS129

### PRODUCT DIMENSIONS

premier series shower set for trim kit







PS129

### PRODUCT DIMENSIONS

premier series shower set for shower head





PS129 |

# PRODUCT DIMENSIONS

premier series shower set for hand shower





PS129

# PRODUCT DIMENSIONS

premier series shower set for body jet