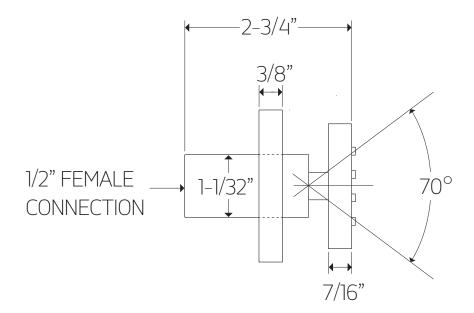

PS129|

# **OPERATING SPECIFICATIONS**

premier series shower set





#### **FEATURES**

Solid Brass 3-Outlets

#### **OPERATING PRESSURE**

Minimum: 15 psi Maximum: 75 psi

Above 90psi it may be necessary to install a pressure reducer

#### **OPERATING TEMPERATURE**

Maximum: 176°

#### **FLOW CAPACITY**

Hand Shower: 1.8 USGPM Shower Head: 1.8 USGPM Body Jets: 1.8 USGPM

**APPROVAL** 





PS129

### PRODUCT DIMENSIONS

premier series shower set for trim kit







PS129

### PRODUCT DIMENSIONS

premier series shower set for shower head





PS129 |

# PRODUCT DIMENSIONS

premier series shower set for hand shower





PS129

# PRODUCT DIMENSIONS

premier series shower set for body jet