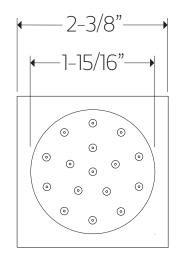

# artos®

# PS125

premier series shower set

### PRODUCT DIMENSIONS

for shower head

All technical and pricing information is subject to change without prior notice. To confirm accuracy check with Artos customer service.