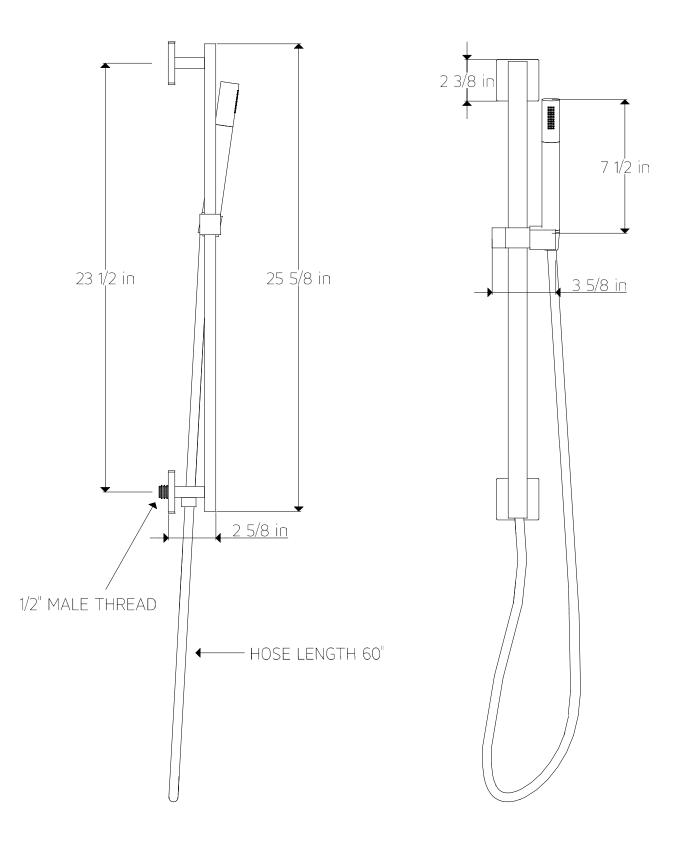

# artos® PS125

premier series shower kit

## **PRODUCT DIMENSIONS**

for hand shower