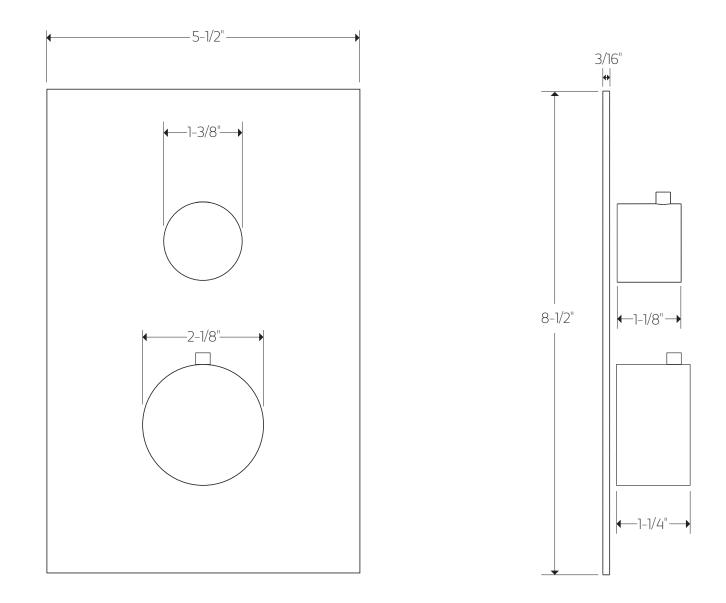

# artos

# PS125

premier series shower set





## OPERATING SPECIFICATIONS

FEATURES

Solid Brass 3-Outlets

#### **OPERATING PRESSURE**

Minimum: 15 psi Maximum: 75 psi Above 90psi it may be necessary to install a pressure reducer

**OPERATING TEMPERATURE** Maximum: 176°

#### FLOW CAPACITY

Hand Shower: 1.8 USGPM Shower Head: 1.8 USGPM Body Jet: 1.8 USGPM

F901-8 & F902-14 APPROVAL



# artos®

PS125

premier series shower set

## PRODUCT DIMENSIONS

for trim kit



# artos®

# PS125

premier series shower set

### PRODUCT DIMENSIONS

for shower head



All technical and pricing information is subject to change without prior notice. To confirm accuracy check with Artos customer service.

# artos® PS125

premier series shower kit

## **PRODUCT DIMENSIONS**

for hand shower



# artos<sup>®</sup> PS125

premier series shower set

### **PRODUCT DIMENSIONS**

for body jet