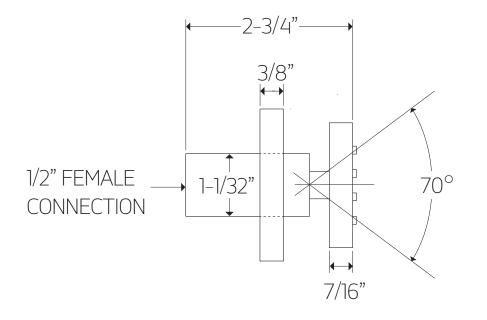

# artos<sup>®</sup> PS125

premier series shower set

### **PRODUCT DIMENSIONS**

for body jet