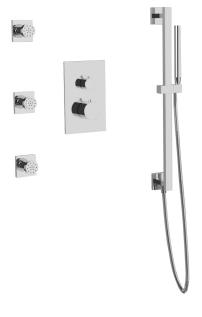

## OPERATING SPECIFICATIONS

FEATURES

Solid Brass 3-Outlets

#### FLOW CAPACITY

Hand Shower: 1.8 USGPM Shower Head: 1.8 USGPM Body Jet: 1.8 USGPM

F901-8 & F902-14 APPROVAL