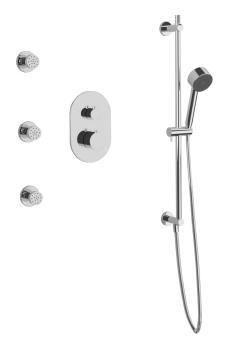

# artos

PS124

premier series shower set

### OPERATING SPECIFICATIONS

FEATURES

Solid Brass 3-Outlets

#### INCLUDES

F903B-58TK F907-28 F907-60 F905-2 x 3

#### **OPERATING PRESSURE**

Minimum: 15 psi Maximum: 75 psi Above 90psi it may be necessary to install a pressure reducer

**OPERATING TEMPERATURE** Maximum: 176°

#### FLOW CAPACITY

Hand Shower: 1.8 USGPM Shower Head: 1.8 USGPM Body Jets: 1.8 USGPM