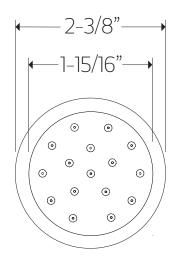

ducer

**OPERATING TEMPERATURE** Maximum: 176°

#### FLOW CAPACITY

Hand Shower: 1.8 USGPM Shower Head: 1.8 USGPM Body Jets: 1.8 USGPM



# artos®

PS124

premier series shower set

### PRODUCT DIMENSIONS

for trim kit



© 090122 ed. All technical and pricing information is subject to change without prior notice. To confirm accuracy check with Artos customer service.

# artos

PS124

premier series shower set

### **PRODUCT DIMENSIONS**

for shower head



### artos<sup>®</sup> PS124

premier series shower set

### PRODUCT DIMENSIONS

for hand shower



© 090122 ed. All technical and pricing information is subject to change without prior notice. To confirm accuracy check with Artos customer service.

# artos®

PS124

premier series shower set

#### **PRODUCT DIMENSIONS**

for body jet