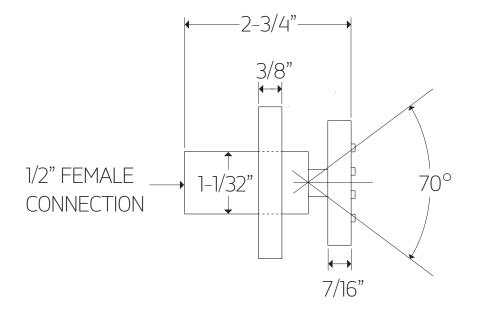

reducer

**OPERATING TEMPERATURE** Maximum: 176°

#### FLOW CAPACITY

Hand Shower: 1.8 USGPM Shower Head: 1.8 USGPM Body Jets: 1.8 USGPM



# artos®

PS124

premier series shower set

### PRODUCT DIMENSIONS

for trim kit



© 090122 ed. All technical and pricing information is subject to change without prior notice. To confirm accuracy check with Artos customer service.

# artos

PS124

premier series shower set

### **PRODUCT DIMENSIONS**

for shower head



### artos<sup>®</sup> PS124

premier series shower set

### PRODUCT DIMENSIONS

for hand shower



© 090122 ed. All technical and pricing information is subject to change without prior notice. To confirm accuracy check with Artos customer service.

# artos®

PS124

premier series shower set

#### **PRODUCT DIMENSIONS**

for body jet