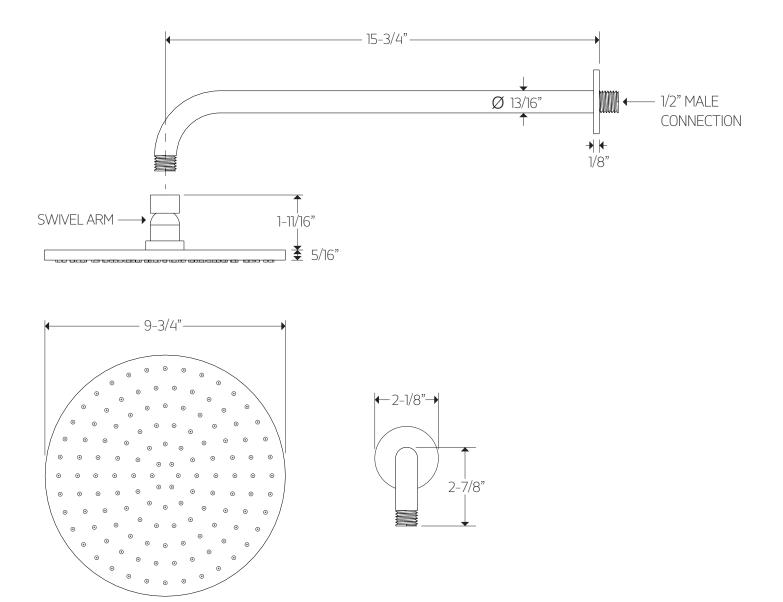

# artos

PS124

premier series shower set





### OPERATING SPECIFICATIONS

FEATURES

Solid Brass 3-Outlets

#### INCLUDES

F903B-58TK F907-28 F907-60 F905-2 x 3

#### **OPERATING PRESSURE**

Minimum: 15 psi Maximum: 75 psi Above 90psi it may be necessary to install a pressure reducer

**OPERATING TEMPERATURE** Maximum: 176°

#### FLOW CAPACITY

Hand Shower: 1.8 USGPM Shower Head: 1.8 USGPM Body Jets: 1.8 USGPM



# artos®

PS124

premier series shower set

### PRODUCT DIMENSIONS

for trim kit



© 090122 ed. All technical and pricing information is subject to change without prior notice. To confirm accuracy check with Artos customer service.

# artos

PS124

premier series shower set

### **PRODUCT DIMENSIONS**

for shower head



### artos<sup>®</sup> PS124

premier series shower set

### PRODUCT DIMENSIONS

for hand shower



© 090122 ed. All technical and pricing information is subject to change without prior notice. To confirm accuracy check with Artos customer service.

# artos®

PS124

premier series shower set

#### **PRODUCT DIMENSIONS**

for body jet