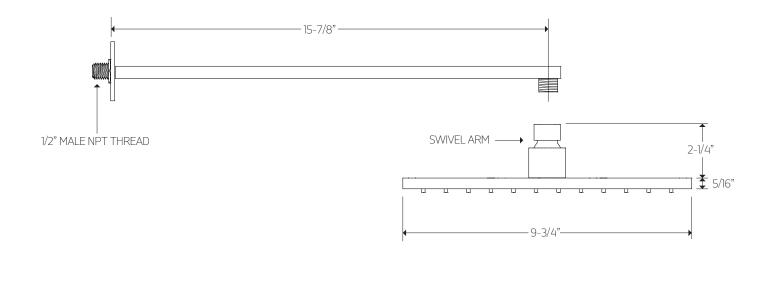

## PRODUCT DIMENSIONS

for shower head

artos<sup>®</sup> PS123

premier series shower set