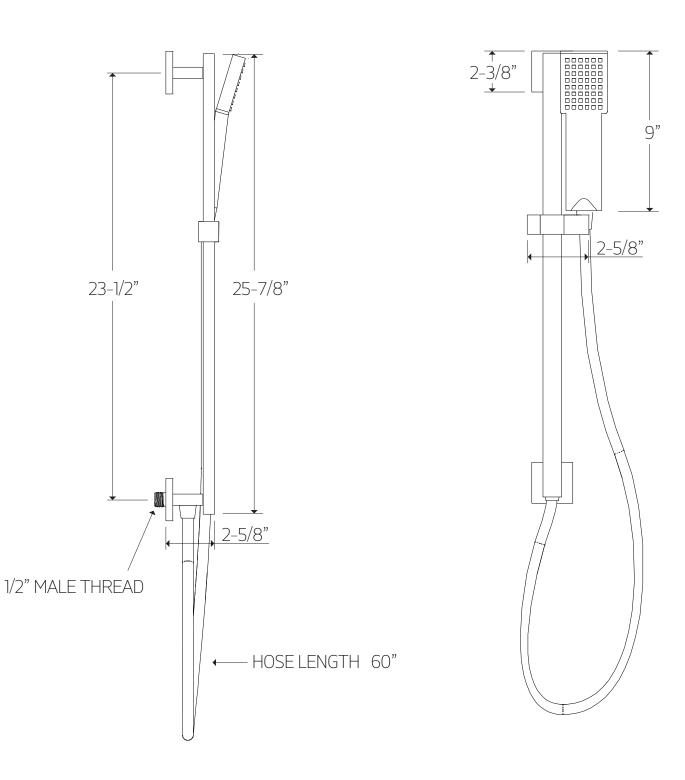

# artos

## PS123

premier series shower set





### **FEATURES**

Solid Brass 3-Outlets

## INCLUDES

F903B-59TK F907-46 F907-50 F905-1

### **OPERATING PRESSURE**

Minimum: 15 psi Maximum: 75 psi Above 90psi it may be necessary to install a pressure reducer

#### **OPERATING TEMPERATURE** Maximum: 176°

### FLOW CAPACITY

Hand Shower: 1.8 USGPM Shower Head: 1.8 USGPM Body Jet: 1.8 USGPM

### F901-8 & F902-14 APPROVAL



# OPERATING SPECIFICATIONS

# artos®

PS123

premier series shower set

## **PRODUCT DIMENSIONS**

for trim kit



## PRODUCT DIMENSIONS

for shower head

artos<sup>®</sup> PS123

premier series shower set





# artos®

PS123

premier series shower set

## **PRODUCT DIMENSIONS**

for hand shower



# artos®

PS123

premier series shower set

## PRODUCT DIMENSIONS

for body jet