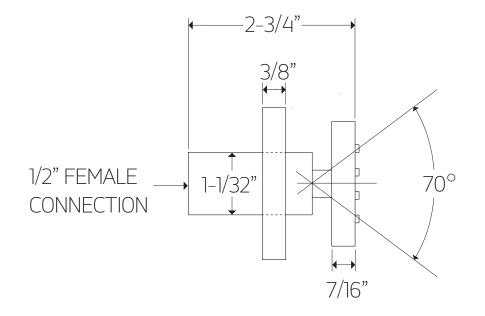

## PS123

premier series shower set





### **FEATURES**

Solid Brass 3-Outlets

## INCLUDES

F903B-59TK F907-46 F907-50 F905-1

### **OPERATING PRESSURE**

Minimum: 15 psi Maximum: 75 psi Above 90psi it may be necessary to install a pressure reducer

#### **OPERATING TEMPERATURE** Maximum: 176°

### FLOW CAPACITY

Hand Shower: 1.8 USGPM Shower Head: 1.8 USGPM Body Jet: 1.8 USGPM

### F901-8 & F902-14 APPROVAL



# OPERATING SPECIFICATIONS

# artos®

PS123

premier series shower set

## **PRODUCT DIMENSIONS**

for trim kit



## PRODUCT DIMENSIONS

for shower head

artos<sup>®</sup> PS123

premier series shower set





# artos®

PS123

premier series shower set

## **PRODUCT DIMENSIONS**

for hand shower



# artos®

PS123

premier series shower set

## PRODUCT DIMENSIONS

for body jet