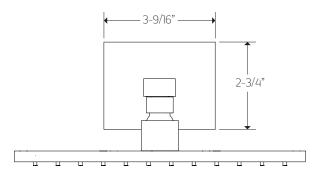

# artos

## PS123

premier series shower set





### **FEATURES**

Solid Brass 3-Outlets

## INCLUDES

F903B-59TK F907-46 F907-50 F905-1

### **OPERATING PRESSURE**

Minimum: 15 psi Maximum: 75 psi Above 90psi it may be necessary to install a pressure reducer

#### **OPERATING TEMPERATURE** Maximum: 176°

### FLOW CAPACITY

Hand Shower: 1.8 USGPM Shower Head: 1.8 USGPM Body Jet: 1.8 USGPM

### F901-8 & F902-14 APPROVAL



# OPERATING SPECIFICATIONS

# artos®

PS123

premier series shower set

## **PRODUCT DIMENSIONS**

for trim kit



## PRODUCT DIMENSIONS

for shower head

artos<sup>®</sup> PS123

premier series shower set





# artos®

PS123

premier series shower set

## **PRODUCT DIMENSIONS**

for hand shower



# artos®

PS123

premier series shower set

## PRODUCT DIMENSIONS

for body jet