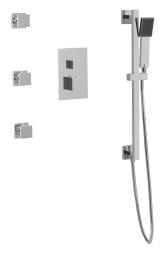

## PS123

premier series shower set

### **FEATURES**

Solid Brass 3-Outlets

## INCLUDES

F903B-59TK F907-46 F907-50 F905-1