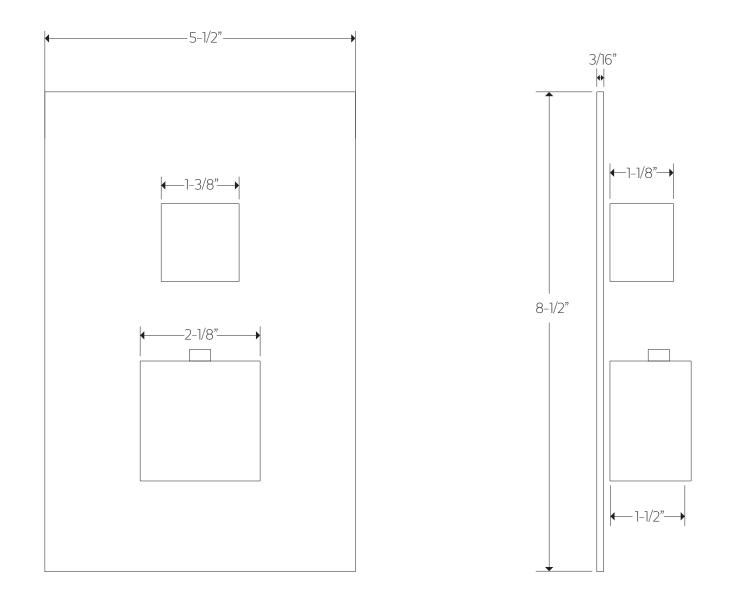

# artos

## PS123

premier series shower set





### **FEATURES**

Solid Brass 3-Outlets

## INCLUDES

F903B-59TK F907-46 F907-50 F905-1

### **OPERATING PRESSURE**

Minimum: 15 psi Maximum: 75 psi Above 90psi it may be necessary to install a pressure reducer

#### **OPERATING TEMPERATURE** Maximum: 176°

### FLOW CAPACITY

Hand Shower: 1.8 USGPM Shower Head: 1.8 USGPM Body Jet: 1.8 USGPM

### F901-8 & F902-14 APPROVAL



# OPERATING SPECIFICATIONS

# artos®

PS123

premier series shower set

## **PRODUCT DIMENSIONS**

for trim kit



## PRODUCT DIMENSIONS

for shower head

artos<sup>®</sup> PS123

premier series shower set





# artos®

PS123

premier series shower set

## **PRODUCT DIMENSIONS**

for hand shower



# artos®

PS123

premier series shower set

## PRODUCT DIMENSIONS

for body jet