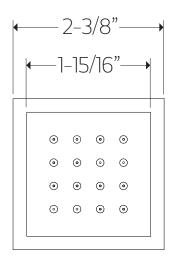

## PRODUCT DIMENSIONS

for shower head

artos<sup>®</sup> PS123

premier series shower set