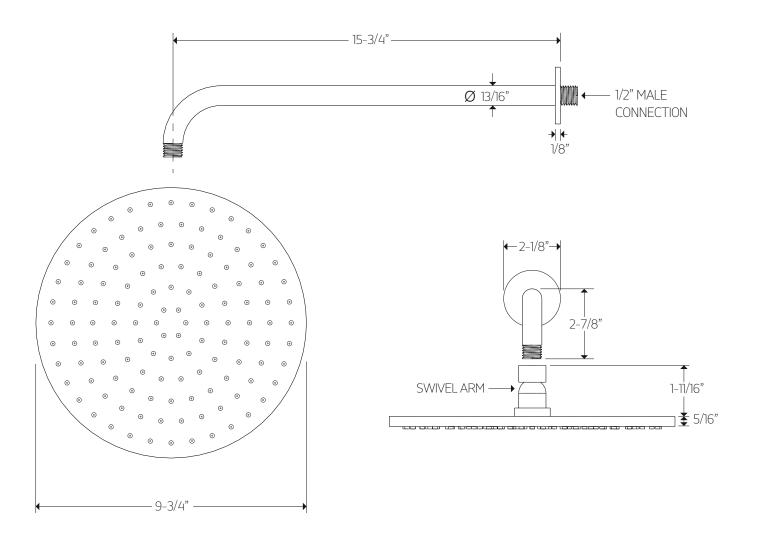

# **OPERATING SPECIFICATIONS**

premier series shower set





#### **FEATURES**

Solid Brass 3-Outlets

#### **INCLUDES**

F903B-58TK F907-5 F907-60

#### **OPERATING PRESSURE**

Minimum: 15 psi Maximum: 75 psi

Above 90psi it may be necessary to install a pressure reducer

### **OPERATING TEMPERATURE**

Maximum: 176°

### **FLOW CAPACITY**

Hand Shower: 1.8 USGPM Shower Head: 1.8 USGPM Tub Filler: 6.0 USGPM

#### **APPROVAL**





# PRODUCT DIMENSIONS

premier series shower set for F903B-58TK







## PRODUCT DIMENSIONS

premier series shower set for F907-60





## PRODUCT DIMENSIONS

premier series shower set for F907-5





PS120 |

## PRODUCT DIMENSIONS

premier series shower set for F908-4