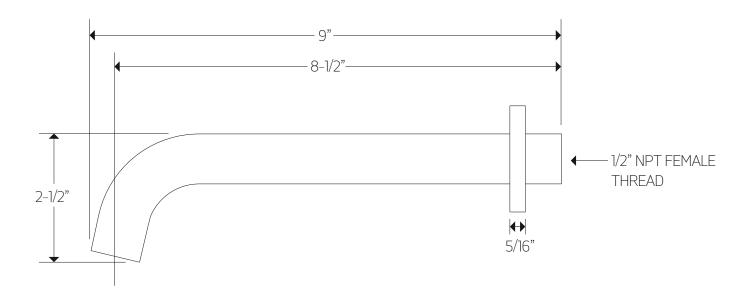

# **OPERATING SPECIFICATIONS**

premier series shower set





#### **FEATURES**

Solid Brass 3-Outlets

#### **INCLUDES**

F903B-58TK F907-5 F907-60

#### **OPERATING PRESSURE**

Minimum: 15 psi Maximum: 75 psi

Above 90psi it may be necessary to install a pressure reducer

### **OPERATING TEMPERATURE**

Maximum: 176°

### **FLOW CAPACITY**

Hand Shower: 1.8 USGPM Shower Head: 1.8 USGPM Tub Filler: 6.0 USGPM

#### **APPROVAL**





# PRODUCT DIMENSIONS

premier series shower set for F903B-58TK







## PRODUCT DIMENSIONS

premier series shower set for F907-60





## PRODUCT DIMENSIONS

premier series shower set for F907-5





PS120 |

## PRODUCT DIMENSIONS

premier series shower set for F908-4