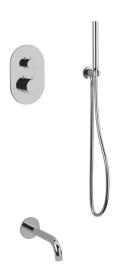

# **OPERATING SPECIFICATIONS**

premier series shower set





#### **FEATURES**

Solid Brass 3-Outlets

#### **INCLUDES**

F903B-58TK F907-5 F907-60

#### **OPERATING PRESSURE**

Minimum: 15 psi Maximum: 75 psi

Above 90psi it may be necessary to install a pressure reducer

### **OPERATING TEMPERATURE**

Maximum: 176°

### **FLOW CAPACITY**

Hand Shower: 1.8 USGPM Shower Head: 1.8 USGPM Tub Filler: 6.0 USGPM

#### **APPROVAL**





# PRODUCT DIMENSIONS

premier series shower set for F903B-58TK







## PRODUCT DIMENSIONS

premier series shower set for F907-60





## PRODUCT DIMENSIONS

premier series shower set for F907-5





PS120 |

## PRODUCT DIMENSIONS

premier series shower set for F908-4