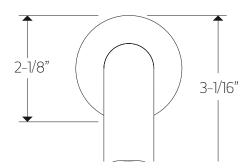

# **OPERATING SPECIFICATIONS**

premier series shower set





#### **FEATURES**

Solid Brass 3-Outlets

#### **INCLUDES**

F903B-58TK F907-5 F907-60

#### **OPERATING PRESSURE**

Minimum: 15 psi Maximum: 75 psi

Above 90psi it may be necessary to install a pressure reducer

### **OPERATING TEMPERATURE**

Maximum: 176°

### **FLOW CAPACITY**

Hand Shower: 1.8 USGPM Shower Head: 1.8 USGPM Tub Filler: 6.0 USGPM

#### **APPROVAL**





# PRODUCT DIMENSIONS

premier series shower set for F903B-58TK







## PRODUCT DIMENSIONS

premier series shower set for F907-60





## PRODUCT DIMENSIONS

premier series shower set for F907-5





PS120 |

## PRODUCT DIMENSIONS

premier series shower set for F908-4