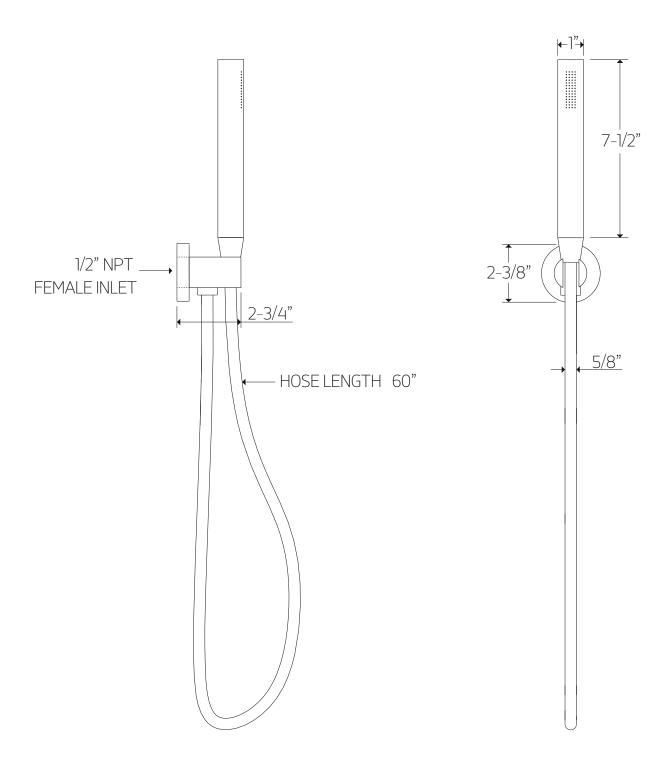

# **OPERATING SPECIFICATIONS**

premier series shower set





#### **FEATURES**

Solid Brass 3-Outlets

#### **INCLUDES**

F903B-58TK F907-5 F907-60

#### **OPERATING PRESSURE**

Minimum: 15 psi Maximum: 75 psi

Above 90psi it may be necessary to install a pressure reducer

### **OPERATING TEMPERATURE**

Maximum: 176°

### **FLOW CAPACITY**

Hand Shower: 1.8 USGPM Shower Head: 1.8 USGPM Tub Filler: 6.0 USGPM

#### **APPROVAL**





# PRODUCT DIMENSIONS

premier series shower set for F903B-58TK







## PRODUCT DIMENSIONS

premier series shower set for F907-60





## PRODUCT DIMENSIONS

premier series shower set for F907-5





PS120 |

## PRODUCT DIMENSIONS

premier series shower set for F908-4