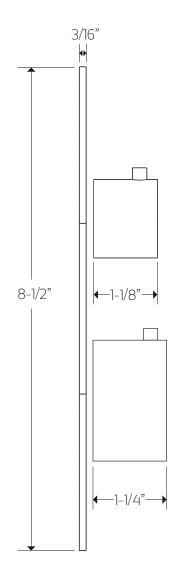

# **OPERATING SPECIFICATIONS**

premier series shower set





#### **FEATURES**

Solid Brass 3-Outlets

#### **INCLUDES**

F903B-58TK F907-5 F907-60

#### **OPERATING PRESSURE**

Minimum: 15 psi Maximum: 75 psi

Above 90psi it may be necessary to install a pressure reducer

### **OPERATING TEMPERATURE**

Maximum: 176°

### **FLOW CAPACITY**

Hand Shower: 1.8 USGPM Shower Head: 1.8 USGPM Tub Filler: 6.0 USGPM

#### **APPROVAL**





# PRODUCT DIMENSIONS

premier series shower set for F903B-58TK







## PRODUCT DIMENSIONS

premier series shower set for F907-60





## PRODUCT DIMENSIONS

premier series shower set for F907-5





PS120 |

## PRODUCT DIMENSIONS

premier series shower set for F908-4