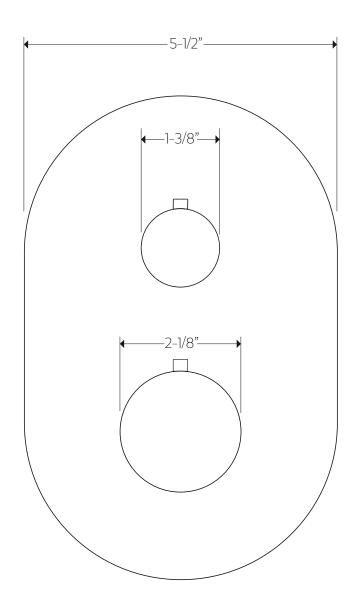

# **OPERATING SPECIFICATIONS**

premier series shower set





#### **FEATURES**

Solid Brass 3-Outlets

#### **INCLUDES**

F903B-58TK F907-5 F907-60

#### **OPERATING PRESSURE**

Minimum: 15 psi Maximum: 75 psi

Above 90psi it may be necessary to install a pressure reducer

### **OPERATING TEMPERATURE**

Maximum: 176°

### **FLOW CAPACITY**

Hand Shower: 1.8 USGPM Shower Head: 1.8 USGPM Tub Filler: 6.0 USGPM

#### **APPROVAL**





# PRODUCT DIMENSIONS

premier series shower set for F903B-58TK







## PRODUCT DIMENSIONS

premier series shower set for F907-60





## PRODUCT DIMENSIONS

premier series shower set for F907-5





PS120 |

## PRODUCT DIMENSIONS

premier series shower set for F908-4