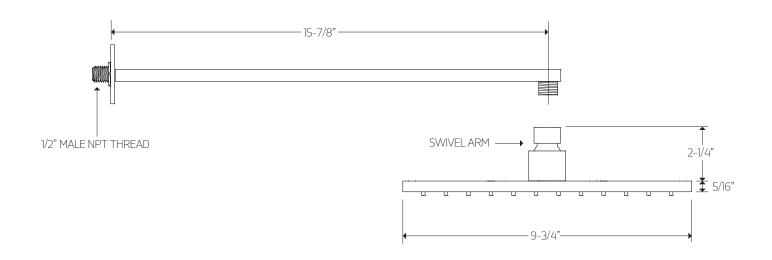

## **OPERATING SPECIFICATIONS**

premier series shower set



#### **FEATURES**

Solid Brass 3-Outlets

#### **INCLUDES**

F903B-59TK F703-6 F907-50 F402-10



Minimum: 15 psi Maximum: 75 psi

Above 90psi it may be necessary to install a pressure reducer

#### **OPERATING TEMPERATURE**

Maximum: 176°

#### **FLOW CAPACITY**

Hand Shower: 1.8 USGPM Shower Head: 1.8 USGPM Tub Filler: 6.1 USGPM

#### **APPROVAL**







### PRODUCT DIMENSIONS

premier series shower set for trim kit







### PRODUCT DIMENSIONS

premier series shower set for shower head







### PRODUCT DIMENSIONS

premier series shower set for hand shower





# **PRODUCT DIMENSIONS**

premier series shower set for tub filler