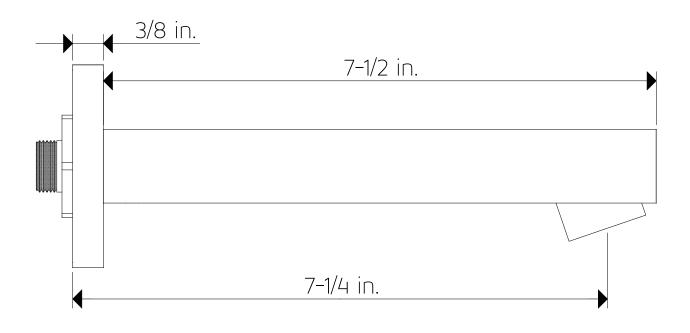

## **OPERATING SPECIFICATIONS**

premier series shower set



#### **FEATURES**

Solid Brass 3-Outlets

#### **INCLUDES**

F903B-59TK F703-6 F907-50 F402-10



Minimum: 15 psi Maximum: 75 psi

Above 90psi it may be necessary to install a pressure reducer

#### **OPERATING TEMPERATURE**

Maximum: 176°

#### **FLOW CAPACITY**

Hand Shower: 1.8 USGPM Shower Head: 1.8 USGPM Tub Filler: 6.1 USGPM

#### **APPROVAL**







### PRODUCT DIMENSIONS

premier series shower set for trim kit







### PRODUCT DIMENSIONS

premier series shower set for shower head







### PRODUCT DIMENSIONS

premier series shower set for hand shower





# **PRODUCT DIMENSIONS**

premier series shower set for tub filler