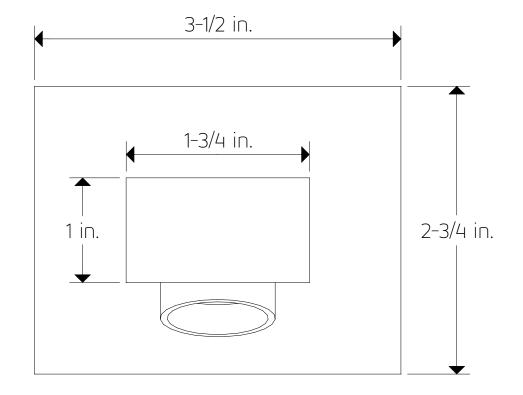

## **OPERATING SPECIFICATIONS**

premier series shower set



#### **FEATURES**

Solid Brass 3-Outlets

#### **INCLUDES**

F903B-59TK F703-6 F907-50 F402-10



Minimum: 15 psi Maximum: 75 psi

Above 90psi it may be necessary to install a pressure reducer

#### **OPERATING TEMPERATURE**

Maximum: 176°

#### **FLOW CAPACITY**

Hand Shower: 1.8 USGPM Shower Head: 1.8 USGPM Tub Filler: 6.1 USGPM

#### **APPROVAL**







### PRODUCT DIMENSIONS

premier series shower set for trim kit







### PRODUCT DIMENSIONS

premier series shower set for shower head







### PRODUCT DIMENSIONS

premier series shower set for hand shower





# **PRODUCT DIMENSIONS**

premier series shower set for tub filler