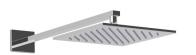

## **OPERATING SPECIFICATIONS**

premier series shower set



#### **FEATURES**

Solid Brass 3-Outlets

#### **INCLUDES**

F903B-59TK F703-6 F907-50 F402-10



Minimum: 15 psi Maximum: 75 psi

Above 90psi it may be necessary to install a pressure reducer

#### **OPERATING TEMPERATURE**

Maximum: 176°

#### **FLOW CAPACITY**

Hand Shower: 1.8 USGPM Shower Head: 1.8 USGPM Tub Filler: 6.1 USGPM

#### **APPROVAL**







### PRODUCT DIMENSIONS

premier series shower set for trim kit







### PRODUCT DIMENSIONS

premier series shower set for shower head







### PRODUCT DIMENSIONS

premier series shower set for hand shower





# **PRODUCT DIMENSIONS**

premier series shower set for tub filler