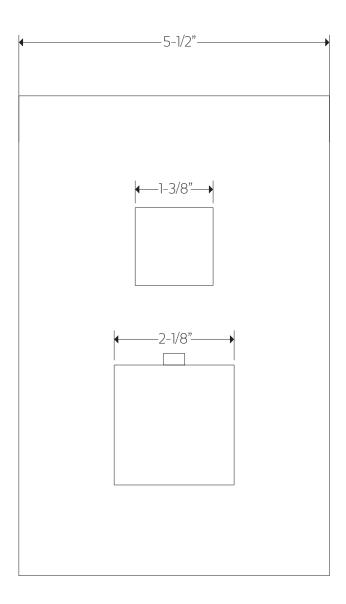

## **OPERATING SPECIFICATIONS**

premier series shower set



#### **FEATURES**

Solid Brass 3-Outlets

#### **INCLUDES**

F903B-59TK F703-6 F907-50 F402-10



Minimum: 15 psi Maximum: 75 psi

Above 90psi it may be necessary to install a pressure reducer

#### **OPERATING TEMPERATURE**

Maximum: 176°

#### **FLOW CAPACITY**

Hand Shower: 1.8 USGPM Shower Head: 1.8 USGPM Tub Filler: 6.1 USGPM

#### **APPROVAL**







### PRODUCT DIMENSIONS

premier series shower set for trim kit







### PRODUCT DIMENSIONS

premier series shower set for shower head







### PRODUCT DIMENSIONS

premier series shower set for hand shower





# **PRODUCT DIMENSIONS**

premier series shower set for tub filler