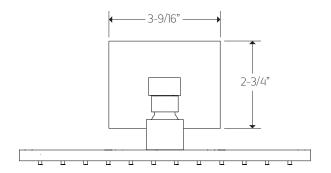

## **OPERATING SPECIFICATIONS**

premier series shower set



#### **FEATURES**

Solid Brass 3-Outlets

#### **INCLUDES**

F903B-59TK F703-6 F907-50 F402-10



Minimum: 15 psi Maximum: 75 psi

Above 90psi it may be necessary to install a pressure reducer

#### **OPERATING TEMPERATURE**

Maximum: 176°

#### **FLOW CAPACITY**

Hand Shower: 1.8 USGPM Shower Head: 1.8 USGPM Tub Filler: 6.1 USGPM

#### **APPROVAL**







### PRODUCT DIMENSIONS

premier series shower set for trim kit







### PRODUCT DIMENSIONS

premier series shower set for shower head







### PRODUCT DIMENSIONS

premier series shower set for hand shower





# **PRODUCT DIMENSIONS**

premier series shower set for tub filler