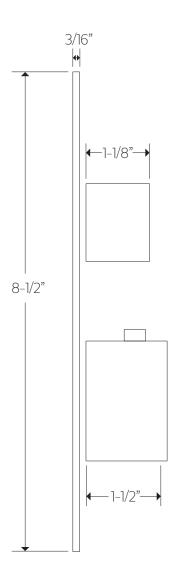

## **OPERATING SPECIFICATIONS**

premier series shower set



#### **FEATURES**

Solid Brass 3-Outlets

#### **INCLUDES**

F903B-59TK F703-6 F907-50 F402-10



Minimum: 15 psi Maximum: 75 psi

Above 90psi it may be necessary to install a pressure reducer

#### **OPERATING TEMPERATURE**

Maximum: 176°

#### **FLOW CAPACITY**

Hand Shower: 1.8 USGPM Shower Head: 1.8 USGPM Tub Filler: 6.1 USGPM

#### **APPROVAL**







### PRODUCT DIMENSIONS

premier series shower set for trim kit







### PRODUCT DIMENSIONS

premier series shower set for shower head







### PRODUCT DIMENSIONS

premier series shower set for hand shower





# **PRODUCT DIMENSIONS**

premier series shower set for tub filler