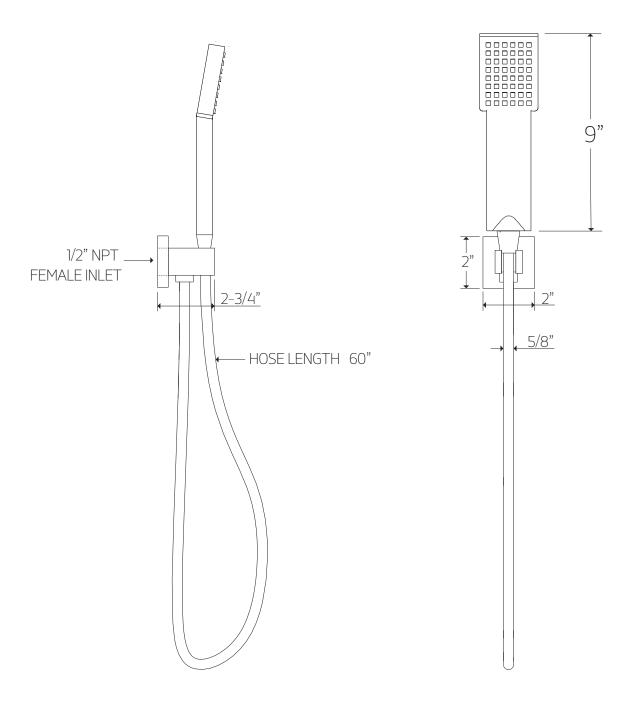

## **OPERATING SPECIFICATIONS**

premier series shower set



#### **FEATURES**

Solid Brass 3-Outlets

#### **INCLUDES**

F903B-59TK F703-6 F907-50 F402-10



Minimum: 15 psi Maximum: 75 psi

Above 90psi it may be necessary to install a pressure reducer

#### **OPERATING TEMPERATURE**

Maximum: 176°

#### **FLOW CAPACITY**

Hand Shower: 1.8 USGPM Shower Head: 1.8 USGPM Tub Filler: 6.1 USGPM

#### **APPROVAL**







### PRODUCT DIMENSIONS

premier series shower set for trim kit







### PRODUCT DIMENSIONS

premier series shower set for shower head







### PRODUCT DIMENSIONS

premier series shower set for hand shower





# **PRODUCT DIMENSIONS**

premier series shower set for tub filler