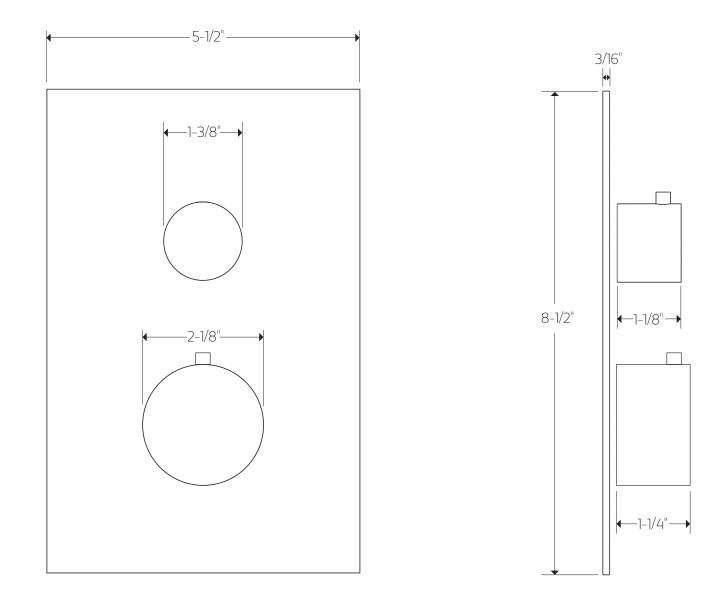

### PRODUCT DIMENSIONS

for trim kit

# artos®

### PS113

premier series shower set