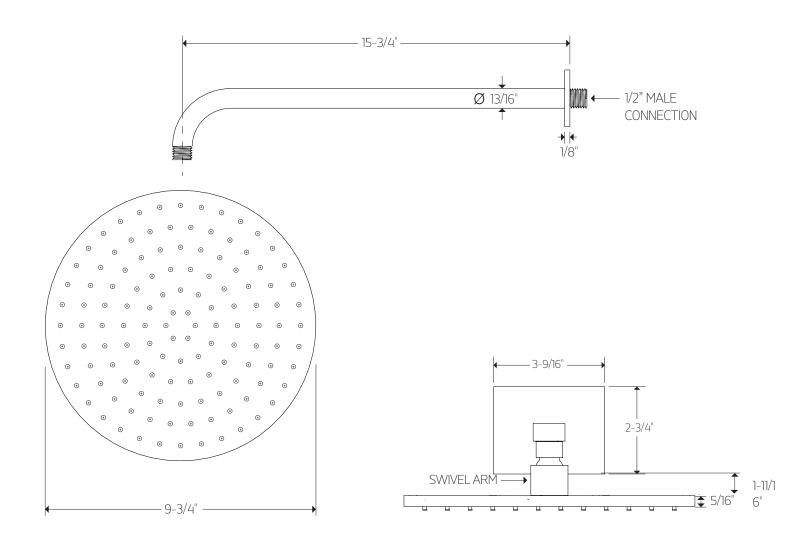

#### **PRODUCT DIMENSIONS**

for shower head

## artos<sup>®</sup> PS113

#### PRODUCT DIMENSIONS

premier series shower set

WESTOVER, INC 13305 B STREET OMAHA, NEBRASKA 68144 WWW.ARTOS.US.COM

T:877.927.8679

All technical and pricing information is subject to change without prior notice. To confirm accuracy check with Artos customer service.