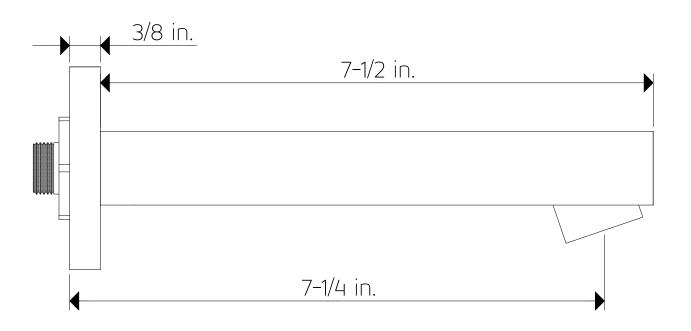

# artos®

PS113

premier series shower set

### OPERATING SPECIFICATIONS



#### FEATURES

Solid Brass 3-Outlets

**OPERATING PRESSURE** Minimum: 15 psi Maximum: 75 psi Above 90psi it may be necessary to install a pressure reducer

**OPERATING TEMPERATURE** Maximum: 176°

FLOW CAPACITY Tub Filler: 6.1 USGPM Shower Head: 1.8 USGPM Body Jet: 1. USGPM

F901-8 & F902-14 APPROVAL







# artos®

PS113

premier series shower set

### PRODUCT DIMENSIONS

for trim kit



# artos®

### PS113

premier series shower set

#### **PRODUCT DIMENSIONS**

for shower head



## artos<sup>®</sup> PS113

#### PRODUCT DIMENSIONS

premier series shower set





WESTOVER, INC 13305 B STREET OMAHA, NEBRASKA 68144 WWW.ARTOS.US.COM

T:877.927.8679

All technical and pricing information is subject to change without prior notice. To confirm accuracy check with Artos customer service.