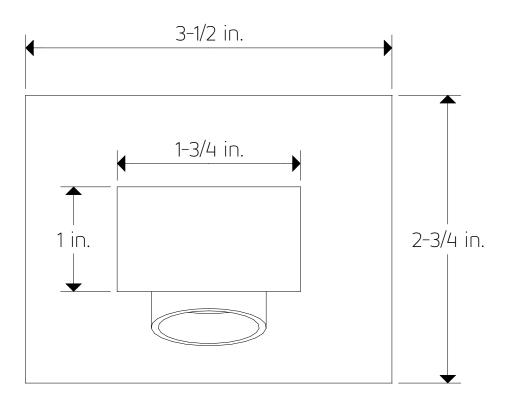

# artos®

PS113

premier series shower set

### OPERATING SPECIFICATIONS



#### FEATURES

Solid Brass 3-Outlets

**OPERATING PRESSURE** Minimum: 15 psi Maximum: 75 psi Above 90psi it may be necessary to install a pressure reducer

**OPERATING TEMPERATURE** Maximum: 176°

FLOW CAPACITY Tub Filler: 6.1 USGPM Shower Head: 1.8 USGPM Body Jet: 1. USGPM

F901-8 & F902-14 APPROVAL







# artos®

PS113

premier series shower set

### PRODUCT DIMENSIONS

for trim kit



# artos®

### PS113

premier series shower set

#### **PRODUCT DIMENSIONS**

for shower head



## artos<sup>®</sup> PS113

#### PRODUCT DIMENSIONS

premier series shower set





WESTOVER, INC 13305 B STREET OMAHA, NEBRASKA 68144 WWW.ARTOS.US.COM

T:877.927.8679

All technical and pricing information is subject to change without prior notice. To confirm accuracy check with Artos customer service.