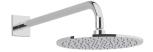

# artos®

PS113

premier series shower set

### OPERATING SPECIFICATIONS



#### FEATURES

Solid Brass 3-Outlets

**OPERATING PRESSURE** Minimum: 15 psi Maximum: 75 psi Above 90psi it may be necessary to install a pressure reducer

**OPERATING TEMPERATURE** Maximum: 176°

FLOW CAPACITY Tub Filler: 6.1 USGPM Shower Head: 1.8 USGPM Body Jet: 1. USGPM

F901-8 & F902-14 APPROVAL







# artos®

PS113

premier series shower set

### PRODUCT DIMENSIONS

for trim kit



# artos®

### PS113

premier series shower set

#### **PRODUCT DIMENSIONS**

for shower head



## artos<sup>®</sup> PS113

#### PRODUCT DIMENSIONS

premier series shower set





WESTOVER, INC 13305 B STREET OMAHA, NEBRASKA 68144 WWW.ARTOS.US.COM

T:877.927.8679

All technical and pricing information is subject to change without prior notice. To confirm accuracy check with Artos customer service.