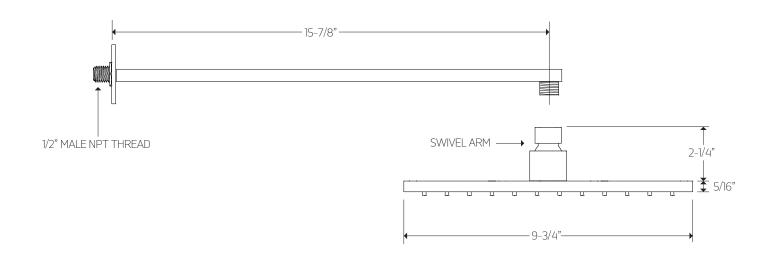

# PRODUCT DIMENSIONS

premier series shower set for tub filler

# PRODUCT DIMENSIONS

premier series shower set for body jet