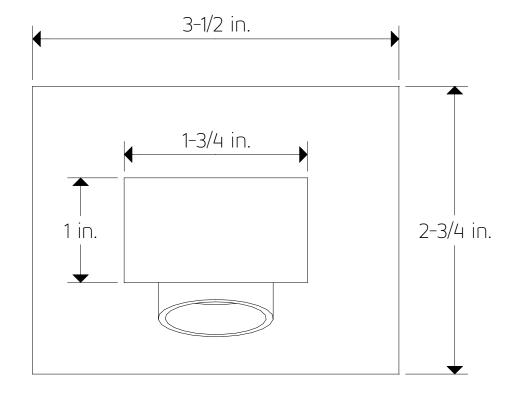

# **OPERATING SPECIFICATIONS**

premier series shower set



### **FEATURES**

Solid Brass 3-Outlets

#### **INCLUDES**

F903B-59TK F402-10 F907-50 F905-1

### **OPERATING PRESSURE**

Minimum: 15 psi Maximum: 75 psi Above 90psi it may be necessary to install a pressure reducer

#### **OPERATING TEMPERATURE**

Maximum: 176°

#### **FLOW CAPACITY**

Tub Filler: 6.1 USGPM Shower Head: 1.8 USGPM Body Jet: 1.0 USGPM

### **APPROVAL**













## PRODUCT DIMENSIONS

premier series shower set for trim kit







## PRODUCT DIMENSIONS

premier series shower set for shower head







# PRODUCT DIMENSIONS

premier series shower set for tub filler







# PRODUCT DIMENSIONS

premier series shower set for body jet