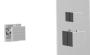

# **OPERATING SPECIFICATIONS**

premier series shower set



### **FEATURES**

Solid Brass 3-Outlets

#### **INCLUDES**

F903B-59TK F402-10 F907-50 F905-1

### **OPERATING PRESSURE**

Minimum: 15 psi Maximum: 75 psi Above 90psi it may be necessary to install a pressure reducer

#### **OPERATING TEMPERATURE**

Maximum: 176°

#### **FLOW CAPACITY**

Tub Filler: 6.1 USGPM Shower Head: 1.8 USGPM Body Jet: 1.0 USGPM

### **APPROVAL**













## PRODUCT DIMENSIONS

premier series shower set for trim kit







## PRODUCT DIMENSIONS

premier series shower set for shower head







# PRODUCT DIMENSIONS

premier series shower set for tub filler







# PRODUCT DIMENSIONS

premier series shower set for body jet