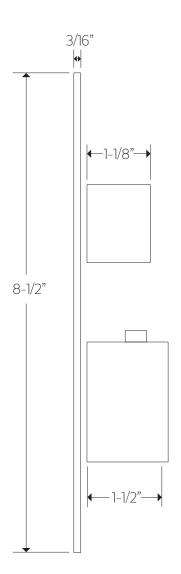

# **OPERATING SPECIFICATIONS**

premier series shower set



### **FEATURES**

Solid Brass 3-Outlets

#### **INCLUDES**

F903B-59TK F402-10 F907-50 F905-1

### **OPERATING PRESSURE**

Minimum: 15 psi Maximum: 75 psi Above 90psi it may be necessary to install a pressure reducer

#### **OPERATING TEMPERATURE**

Maximum: 176°

#### **FLOW CAPACITY**

Tub Filler: 6.1 USGPM Shower Head: 1.8 USGPM Body Jet: 1.0 USGPM

### **APPROVAL**













## PRODUCT DIMENSIONS

premier series shower set for trim kit







## PRODUCT DIMENSIONS

premier series shower set for shower head







# PRODUCT DIMENSIONS

premier series shower set for tub filler







# PRODUCT DIMENSIONS

premier series shower set for body jet