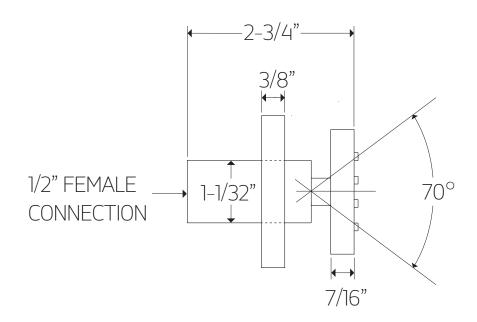

# **OPERATING SPECIFICATIONS**

premier series shower set



### **FEATURES**

Solid Brass 3-Outlets

#### **INCLUDES**

F903B-59TK F402-10 F907-50 F905-1

### **OPERATING PRESSURE**

Minimum: 15 psi Maximum: 75 psi Above 90psi it may be necessary to install a pressure reducer

#### **OPERATING TEMPERATURE**

Maximum: 176°

#### **FLOW CAPACITY**

Tub Filler: 6.1 USGPM Shower Head: 1.8 USGPM Body Jet: 1.0 USGPM

### **APPROVAL**













## PRODUCT DIMENSIONS

premier series shower set for trim kit







## PRODUCT DIMENSIONS

premier series shower set for shower head







# PRODUCT DIMENSIONS

premier series shower set for tub filler







# PRODUCT DIMENSIONS

premier series shower set for body jet