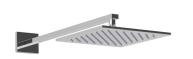

# **OPERATING SPECIFICATIONS**

premier series shower set



### **FEATURES**

Solid Brass 3-Outlets

#### **INCLUDES**

F903B-59TK F402-10 F907-50 F905-1

### **OPERATING PRESSURE**

Minimum: 15 psi Maximum: 75 psi Above 90psi it may be necessary to install a pressure reducer

#### **OPERATING TEMPERATURE**

Maximum: 176°

#### **FLOW CAPACITY**

Tub Filler: 6.1 USGPM Shower Head: 1.8 USGPM Body Jet: 1.0 USGPM

### **APPROVAL**













## PRODUCT DIMENSIONS

premier series shower set for trim kit







## PRODUCT DIMENSIONS

premier series shower set for shower head







# PRODUCT DIMENSIONS

premier series shower set for tub filler







# PRODUCT DIMENSIONS

premier series shower set for body jet