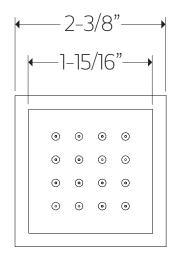

# **OPERATING SPECIFICATIONS**

premier series shower set



### **FEATURES**

Solid Brass 3-Outlets

#### **INCLUDES**

F903B-59TK F402-10 F907-50 F905-1

### **OPERATING PRESSURE**

Minimum: 15 psi Maximum: 75 psi Above 90psi it may be necessary to install a pressure reducer

#### **OPERATING TEMPERATURE**

Maximum: 176°

#### **FLOW CAPACITY**

Tub Filler: 6.1 USGPM Shower Head: 1.8 USGPM Body Jet: 1.0 USGPM

### **APPROVAL**













## PRODUCT DIMENSIONS

premier series shower set for trim kit







## PRODUCT DIMENSIONS

premier series shower set for shower head







# PRODUCT DIMENSIONS

premier series shower set for tub filler







# PRODUCT DIMENSIONS

premier series shower set for body jet