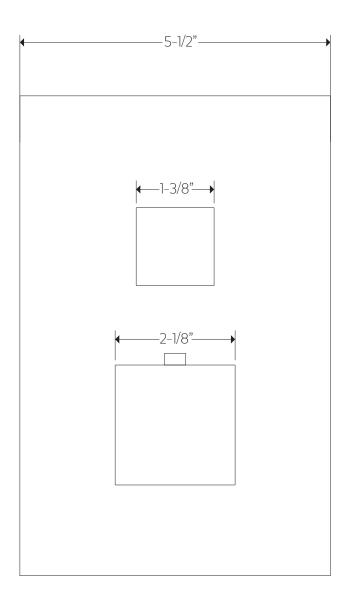

# **OPERATING SPECIFICATIONS**

premier series shower set



### **FEATURES**

Solid Brass 3-Outlets

#### **INCLUDES**

F903B-59TK F402-10 F907-50 F905-1

### **OPERATING PRESSURE**

Minimum: 15 psi Maximum: 75 psi Above 90psi it may be necessary to install a pressure reducer

#### **OPERATING TEMPERATURE**

Maximum: 176°

#### **FLOW CAPACITY**

Tub Filler: 6.1 USGPM Shower Head: 1.8 USGPM Body Jet: 1.0 USGPM

### **APPROVAL**













## PRODUCT DIMENSIONS

premier series shower set for trim kit







## PRODUCT DIMENSIONS

premier series shower set for shower head







# PRODUCT DIMENSIONS

premier series shower set for tub filler







# PRODUCT DIMENSIONS

premier series shower set for body jet