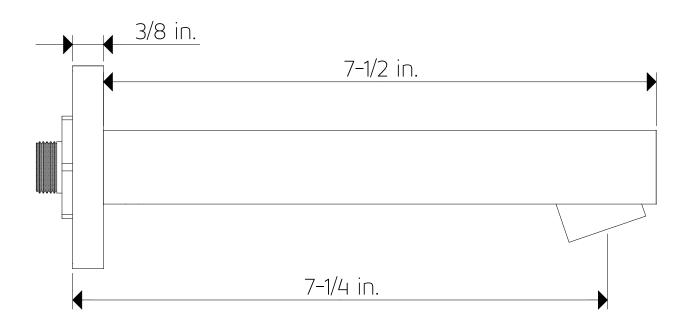

# **OPERATING SPECIFICATIONS**

premier series shower set



### **FEATURES**

Solid Brass 3-Outlets

#### **INCLUDES**

F903B-59TK F402-10 F907-50 F905-1

### **OPERATING PRESSURE**

Minimum: 15 psi Maximum: 75 psi Above 90psi it may be necessary to install a pressure reducer

#### **OPERATING TEMPERATURE**

Maximum: 176°

#### **FLOW CAPACITY**

Tub Filler: 6.1 USGPM Shower Head: 1.8 USGPM Body Jet: 1.0 USGPM

### **APPROVAL**













## PRODUCT DIMENSIONS

premier series shower set for trim kit







## PRODUCT DIMENSIONS

premier series shower set for shower head







# PRODUCT DIMENSIONS

premier series shower set for tub filler







# PRODUCT DIMENSIONS

premier series shower set for body jet