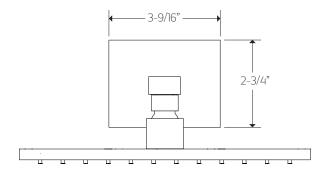

# **OPERATING SPECIFICATIONS**

premier series shower set



### **FEATURES**

Solid Brass 3-Outlets

#### **INCLUDES**

F903B-59TK F402-10 F907-50 F905-1

### **OPERATING PRESSURE**

Minimum: 15 psi Maximum: 75 psi Above 90psi it may be necessary to install a pressure reducer

#### **OPERATING TEMPERATURE**

Maximum: 176°

#### **FLOW CAPACITY**

Tub Filler: 6.1 USGPM Shower Head: 1.8 USGPM Body Jet: 1.0 USGPM

### **APPROVAL**













## PRODUCT DIMENSIONS

premier series shower set for trim kit







## PRODUCT DIMENSIONS

premier series shower set for shower head







# PRODUCT DIMENSIONS

premier series shower set for tub filler







# PRODUCT DIMENSIONS

premier series shower set for body jet