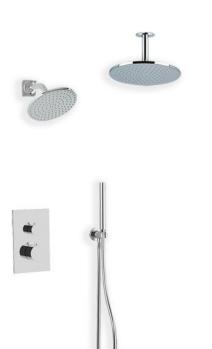

# **OPERATING SPECIFICATIONS**

premier series shower set

#### **FEATURES**

Solid Brass 3-Outlets