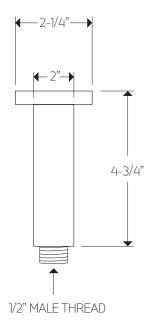

### PRODUCT DIMENSIONS

premier series shower set

for ceiling mount shower head