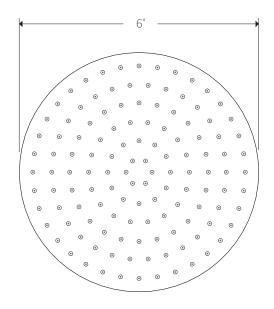

# **OPERATING SPECIFICATIONS**

premier series shower set



#### **FEATURES**

Solid Brass 3-Outlets

#### **OPERATING PRESSURE**

Minimum: 15 psi Maximum: 75 psi

Above 90psi it may be necessary to install a pressure reducer

#### **OPERATING TEMPERATURE**

Maximum: 176°

#### **FLOW CAPACITY**

Hand Shower: 1.8 USGPM Shower Heads: 1.8 USGPM

#### F901-8 APPROVAL





### PRODUCT DIMENSIONS

premier series shower set for trim kit







### PRODUCT DIMENSIONS

premier series shower set

for wall mount shower head









### PRODUCT DIMENSIONS

premier series shower set

for ceiling mount shower head









## PRODUCT DIMENSIONS

premier series shower set for hand shower