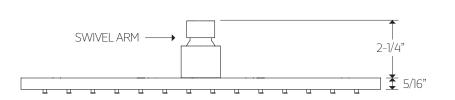

# **OPERATING SPECIFICATIONS**

premier series shower set



#### **FEATURES**

Solid Brass 3-Outlets

#### **OPERATING PRESSURE**

Minimum: 15 psi Maximum: 75 psi

Above 90psi it may be necessary to install a pressure reducer

#### **OPERATING TEMPERATURE**

Maximum: 176°

#### **FLOW CAPACITY**

Hand Shower: 1.8 USGPM Shower Heads: 1.8 USGPM

#### F901-8 APPROVAL





### PRODUCT DIMENSIONS

premier series shower set for trim kit







### PRODUCT DIMENSIONS

premier series shower set

for wall mount shower head









### PRODUCT DIMENSIONS

premier series shower set

for ceiling mount shower head









## PRODUCT DIMENSIONS

premier series shower set for hand shower