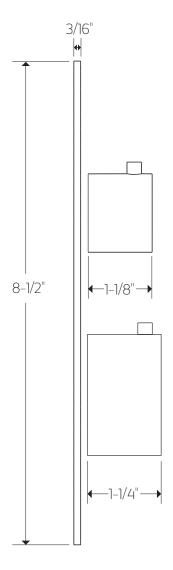

### PRODUCT DIMENSIONS

premier series shower set

for wall mount shower head

### PRODUCT DIMENSIONS

premier series shower set

for ceiling mount shower head