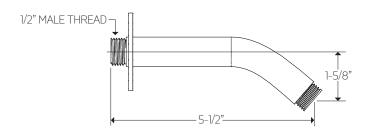

# **OPERATING SPECIFICATIONS**

premier series shower set



#### **FEATURES**

Solid Brass 3-Outlets

#### **OPERATING PRESSURE**

Minimum: 15 psi Maximum: 75 psi

Above 90psi it may be necessary to install a pressure reducer

#### **OPERATING TEMPERATURE**

Maximum: 176°

#### **FLOW CAPACITY**

Hand Shower: 1.8 USGPM Shower Heads: 1.8 USGPM

#### F901-8 APPROVAL





### PRODUCT DIMENSIONS

premier series shower set for trim kit







### PRODUCT DIMENSIONS

premier series shower set

for wall mount shower head









### PRODUCT DIMENSIONS

premier series shower set

for ceiling mount shower head









## PRODUCT DIMENSIONS

premier series shower set for hand shower