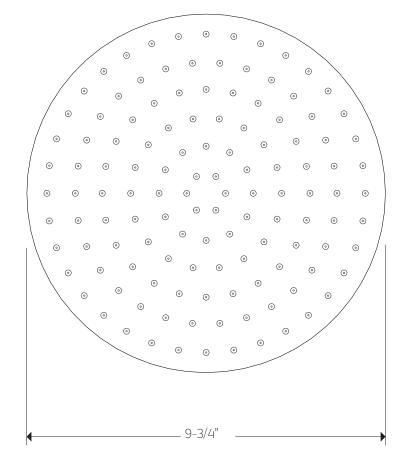

### PRODUCT DIMENSIONS

premier series shower set

for wall mount shower head

### PRODUCT DIMENSIONS

premier series shower set

for ceiling mount shower head