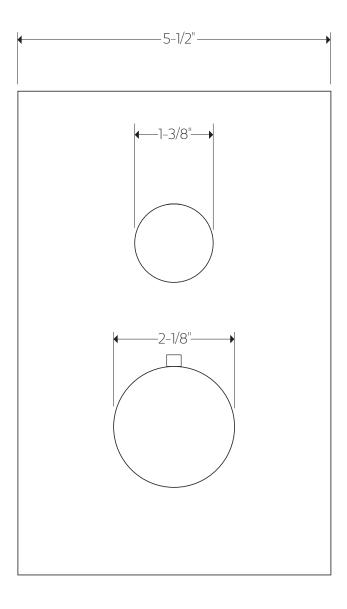

# **OPERATING SPECIFICATIONS**

premier series shower set



#### **FEATURES**

Solid Brass 3-Outlets

#### **OPERATING PRESSURE**

Minimum: 15 psi Maximum: 75 psi

Above 90psi it may be necessary to install a pressure reducer

#### **OPERATING TEMPERATURE**

Maximum: 176°

#### **FLOW CAPACITY**

Hand Shower: 1.8 USGPM Shower Heads: 1.8 USGPM

#### F901-8 APPROVAL





### PRODUCT DIMENSIONS

premier series shower set for trim kit







### PRODUCT DIMENSIONS

premier series shower set

for wall mount shower head









### PRODUCT DIMENSIONS

premier series shower set

for ceiling mount shower head









## PRODUCT DIMENSIONS

premier series shower set for hand shower