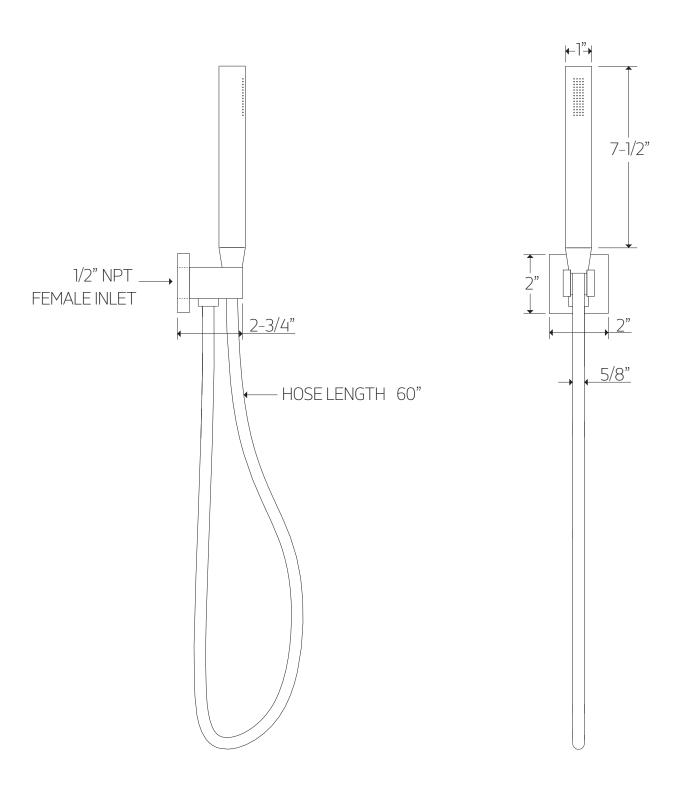

# **OPERATING SPECIFICATIONS**

premier series shower set



#### **FEATURES**

Solid Brass 3-Outlets

#### **OPERATING PRESSURE**

Minimum: 15 psi Maximum: 75 psi

Above 90psi it may be necessary to install a pressure reducer

#### **OPERATING TEMPERATURE**

Maximum: 176°

#### **FLOW CAPACITY**

Hand Shower: 1.8 USGPM Shower Heads: 1.8 USGPM

#### F901-8 APPROVAL





### PRODUCT DIMENSIONS

premier series shower set for trim kit







### PRODUCT DIMENSIONS

premier series shower set

for wall mount shower head









### PRODUCT DIMENSIONS

premier series shower set

for ceiling mount shower head









## PRODUCT DIMENSIONS

premier series shower set for hand shower