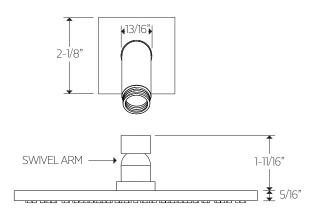

# **OPERATING SPECIFICATIONS**

premier series shower set



#### **FEATURES**

Solid Brass 3-Outlets

#### **OPERATING PRESSURE**

Minimum: 15 psi Maximum: 75 psi

Above 90psi it may be necessary to install a pressure reducer

#### **OPERATING TEMPERATURE**

Maximum: 176°

#### **FLOW CAPACITY**

Hand Shower: 1.8 USGPM Shower Heads: 1.8 USGPM

#### F901-8 APPROVAL





### PRODUCT DIMENSIONS

premier series shower set for trim kit







### PRODUCT DIMENSIONS

premier series shower set

for wall mount shower head









### PRODUCT DIMENSIONS

premier series shower set

for ceiling mount shower head









## PRODUCT DIMENSIONS

premier series shower set for hand shower