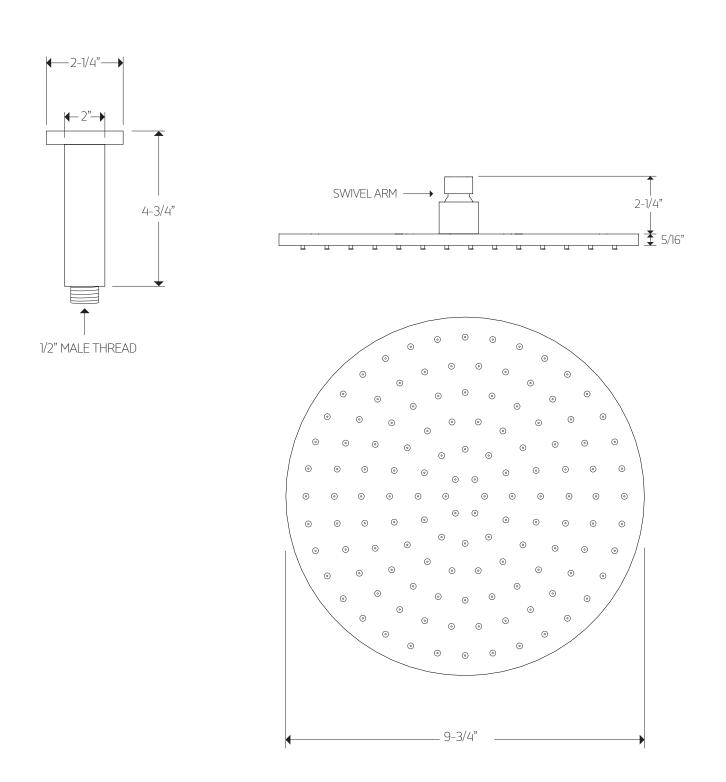

### PRODUCT DIMENSIONS

for wall mount shower head

All technical and pricing information is subject to change without prior notice. To confirm accuracy check with Artos customer service.

### **PRODUCT DIMENSIONS**

for ceiling mount shower head

WESTOVER, INC

13305 B STREET OMAHA, NEBRASKA 68144

WWW.ARTOS.US.COM