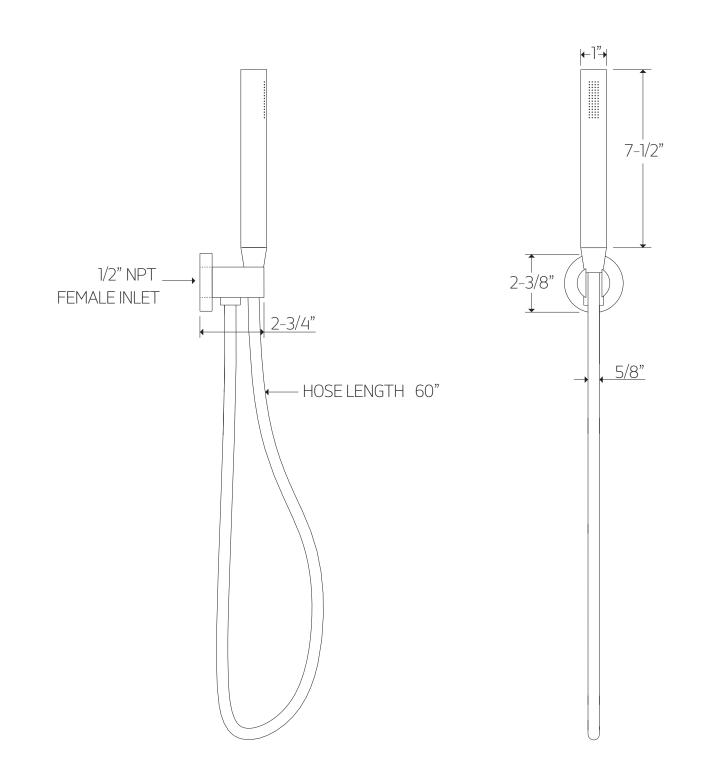

chnical and pricing information is subject to change without prior notice. To confirm accuracy check with Artos customer service.

### artos

PS108

premier series shower set

### PRODUCT DIMENSIONS

for wall mount shower head



All technical and pricing information is subject to change without prior notice. To confirm accuracy check with Artos customer service.

# artos®

PS108

premier series shower set

### **PRODUCT DIMENSIONS**

for ceiling mount shower head



WESTOVER, INC

13305 B STREET OMAHA, NEBRASKA 68144

WWW.ARTOS.US.COM

#### T:877.927.8679

©083022 ed. All technical and pricing information is subject to change without prior notice. To confirm accuracy check with Artos customer service.

## artos®

PS108

premier series shower set

#### PRODUCT DIMENSIONS

for hand shower