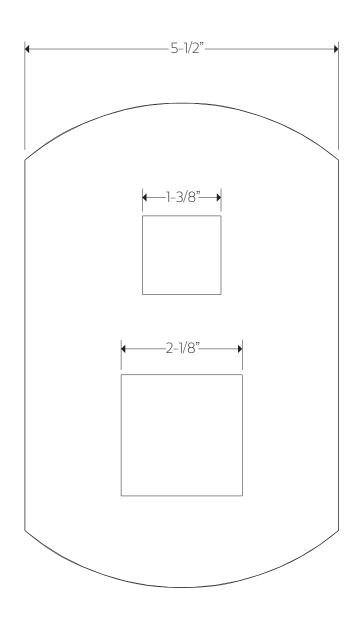

## TECHNICAL DATA SHEET

pressure balance mixer with 2-way diverter trim kit squ+safire

F903A-55TK

OPERATING SPECIFICATIONS

pressure balance mixer with 2-way diverter trim kit squ+safire for associated valve | F903A-42V0