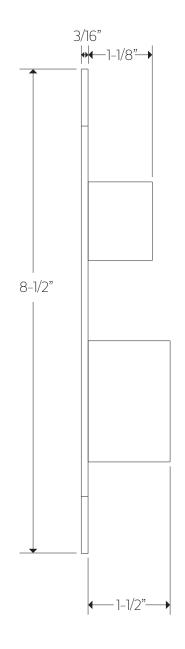

## TECHNICAL DATA SHEET

pressure balance mixer with 2-way diverter trim kit squ+safire

F903A-55TK

OPERATING SPECIFICATIONS

pressure balance mixer with 2-way diverter trim kit squ+safire for associated valve | F903A-42V0