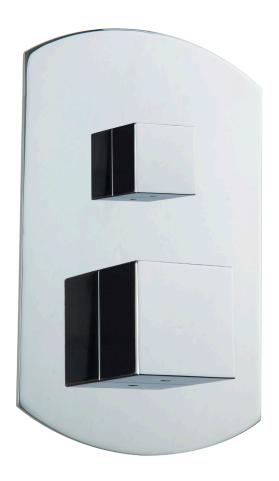

## TECHNICAL DATA SHEET

pressure balance mixer with 2-way diverter trim kit squ+safire

F903A-55TK

OPERATING SPECIFICATIONS

pressure balance mixer with 2-way diverter trim kit squ+safire for associated valve | F903A-42V0