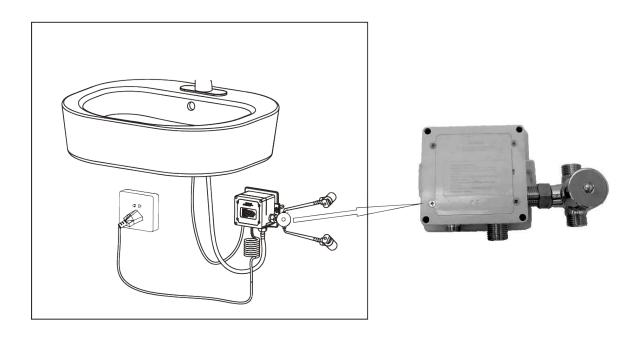

# **OPERATING SPECIFICATIONS**

CFMV01 Mixing Valve – use with CF521 touch free sensor faucet

## 1. PARTS NAME

- A G1/2 hot water inlet
- **B** G1/2 cold water inlet
- **C** G1/2 water port
- **D** Check valve
- **E** Rubber gasket

## 2. ILLUSTRATION INSTALLATION