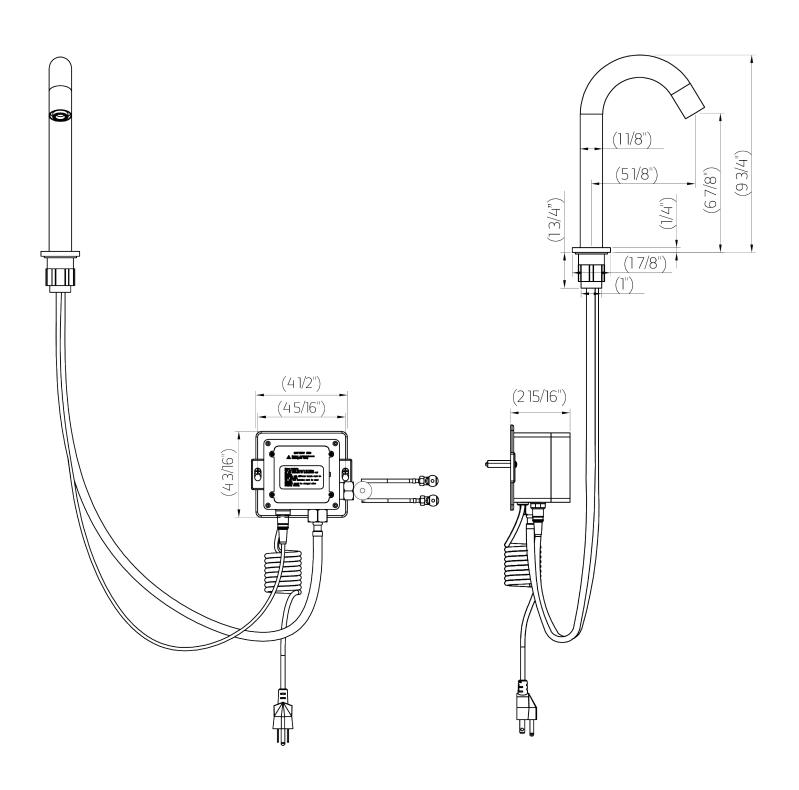

### **APPROVALS**

CF521

PRODUCT DIMENSIONS

sensor faucet

CF521

Touch free sensor faucet

## **REQUIREMENTS**

Max Surface Thickness: 1-5/8"

110V mains connection included option for battery only operation Use mixing valve CFMV01 for temperature control at faucet