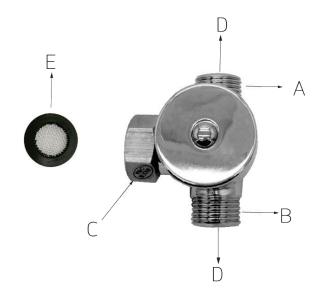

## 1. PARTS NAME

- A G1/2 hot water inlet
- **B** G1/2 cold water inlet
- **C** G1/2 water port
- **D** Check valve
- **E** Rubber gasket

## 2. ILLUSTRATION INSTALLATION