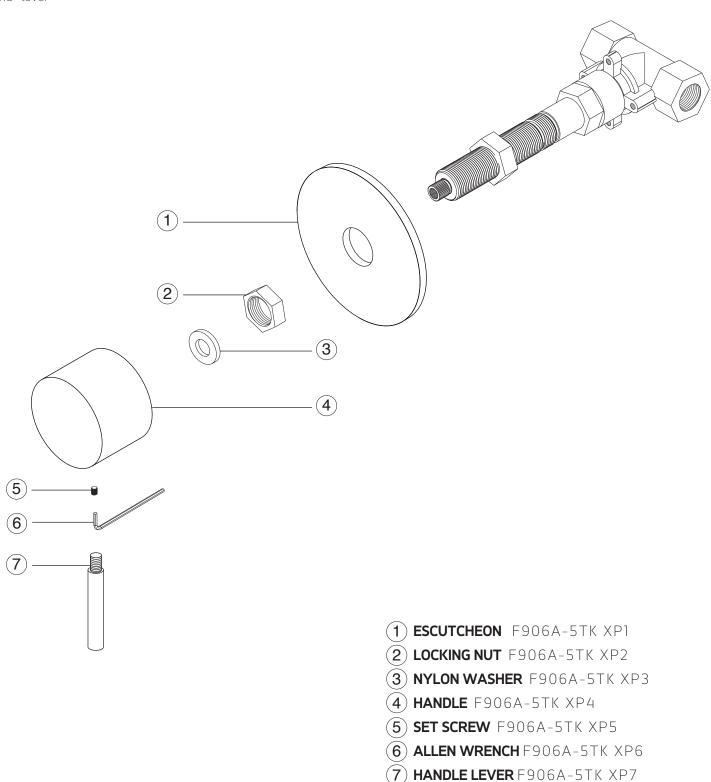

## F906A-5TK

#### INSTALLATION GUIDE

volume control trim kit only rnd+lever

BRUSHED NICKEL(BN)



CHROME(CH)





F906A-5TK

OPERATING SPECIFICATIONS

volume control trim kit only rnd+lever

for associated valve | F906A-V0 or F906A34-V0



#### **OPERATING PRESSURE**

Minimum: 10 psi Maximum: 125 psi

#### **FLOW CAPACITY**

(F906A-V0) 5.6USGPM@60 psi or (F906A34-V0) 7.1USGPM@60 psi

#### INLET/OUTLET

(F906A-VO) 1/2" Female NPT or (F906A34-VO) 3/4" Female NPT





### F906A-5TK





### INSTALLATION STEPS



WESTOVER, INC

13305 B STREET OMAHA, NEBRASKA 68144

WWW.ARTOS.US.COM

T:877.927.8679

## F906A-5TK





### INSTALLATION STEPS







WESTOVER, INC

13305 B STREET OMAHA, NEBRASKA 68144

WWW.ARTOS.US.COM

T:877.927.8679

F906A-5TKI

### PARTS BREAKDOWN





#### F906A-5TK

CARE & MAINTENANCE

volume control trim kit only rnd+lever

For best results, keep the following in mind to retain the high quality finish of your  $artons^*$  faucets:

- •Use a soft, dampened sponge or cloth. On no account should you use an abrasive material such as a brush, scouring pad or steel wool to clean surfaces.
- Test your cleaning agent solution on an inconspicuous area before applying to the entire faucet.
- Wipe surfaces clean and rinse completely with water immediately after applying cleaning agent.
- An ideal cleaning technique is to rinse faucet thoroughly and blot dry any water from the surface after each use.

#### LIMITED LIFETIME WARRANTY

Artos® Limited Lifetime Warranty

Artos® faucets have been manufactured under the highest quality and manufactu