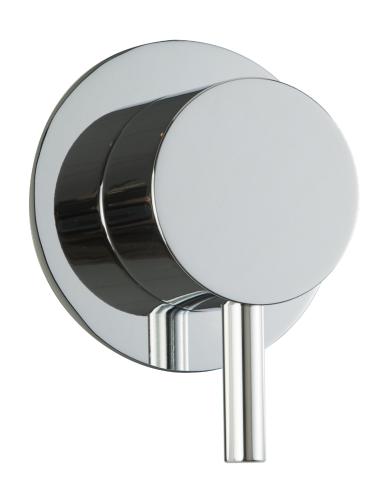

## F906A-5TK

#### INSTALLATION GUIDE

volume control trim kit only rnd+lever

BRUSHED NICKEL(BN)

CHROME(CH)

F906A-5TK

OPERATING SPECIFICATIONS

volume control trim kit only rnd+lever

for associated valve | F906A-V0 or F906A34-V0