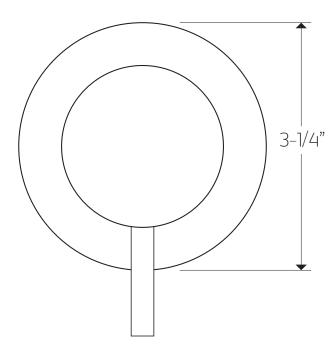

## F906A-5TK

#### INSTALLATION GUIDE

volume control trim kit only rnd+lever

BRUSHED NICKEL(BN)



CHROME(CH)





F906A-5TK

OPERATING SPECIFICATIONS

volume control trim kit only rnd+lever

for associated valve | F906A-V0 or F906A34-V0



#### **OPERATING PRESSURE**

Minimum: 10 psi Maximum: 125 psi

#### **FLOW CAPACITY**

(F906A-V0) 5.6USGPM@60 psi or (F906A34-V0) 7.1USGPM@60 psi

#### INLET/OUTLET

(F906A-VO) 1/2" Female NPT or (F906A34-VO) 3/4" Female NPT





### F906A-5TK





### INSTALLATION STEPS



WESTOVER, INC

13305 B STREET OMAHA, NEBRASKA 68144

WWW.ARTOS.US.COM

T:877.927.8679

## F906A-5TK





### INSTALLATION STEPS







WESTOVER, INC

13305 B STREET OMAHA, NEBRASKA 68144

WWW.ARTOS.US.COM

T:877.927.8679

F906A-5TKI

### PARTS BREAKDOWN





#### F906A-5TK

CARE & MAINTENANCE

volume control trim kit only rnd+lever

For best results, keep the following in mind to retain the high quality finish of your  $artons^*$  faucets:

- •Use a soft, dampened sponge or cloth. On no account should you use an abrasive material such as a brush, scouring pad or steel wool to clean surfaces.
- Test your cleaning agent solution on an inconspicuous area before applying to the entire faucet.
- Wipe surfaces clean and rinse completely with water