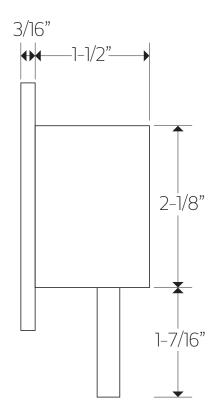

## F906A-5TK

#### INSTALLATION GUIDE

volume control trim kit only rnd+lever

BRUSHED NICKEL(BN)

CHROME(CH)

F906A-5TK

OPERATING SPECIFICATIONS

volume control trim kit only rnd+lever

for associated valve | F906A-V0 or F906A34-V0

#### **OPERATING PRESSURE**

Minimum: 10 psi Maximum: 125 psi

#### **FLOW CAPACITY**

(F906A-V0) 5.6USGPM@60 psi or (F906A34-V0) 7.1USGPM@60 psi

#### INLET/OUTLET

(F906A-VO) 1/2" Female NPT or (F906A34-VO) 3/4" Female NPT