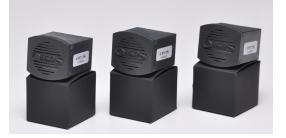

### INCLUDED WITH THE 925 CURA

### **3 CARTRIDGES**

Floral, relax, energy

Replacement available:

| #FL900 | Floral cartridge |
|--------|------------------|
| #RX900 | Relax cartridge  |
| #EN900 | Energy cartridge |

Products and specifications shown are subject to change without notice. Please contact our technical support at tech@aquabrass.com for any further queries, replacement parts requests etc.