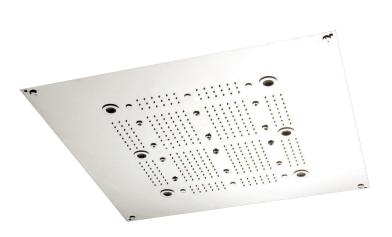

## CUIC 925 24" x 24" recessed rainhead

### FEATURES

Stainless steel construction 4 functions: centrail rain, complete rain, curtain, mist Chromatherapy - 16 color shades from 6 RGB LED lamps Aromatherapy - 3 scents: floral, energy, relax (wallmount diffuser included) Wallmount digital touchpad (5 settings) Thermostatic valve required (minimum of 1 volume control recommended)