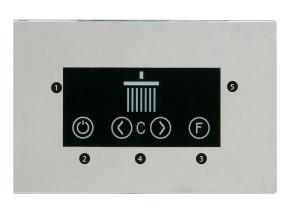

## TOUCHPAD FEATURES

- 1 function selector
- 2 on / off
- 3 chromatherapy function selector:
  - color rotation
    - color set
    - on / off
- 4 color selection
- 5 aromatherapy on / off