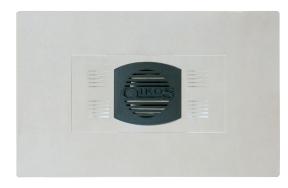

## CUIC 925 24" x 24" recessed rainhead

### FEATURES

Stainless steel construction 4 functions: centrail rain, complete rain, curtain, mist Chromatherapy - 16 color shades from 6 RGB LED lamps Aromatherapy - 3 scents: floral, energy, relax (wallmount diffuser included) Wallmount digital touchpad (5 settings) Thermostatic valve required (minimum of 1 volume control recommended)

#### Standard

Polished stainless steel (pss)