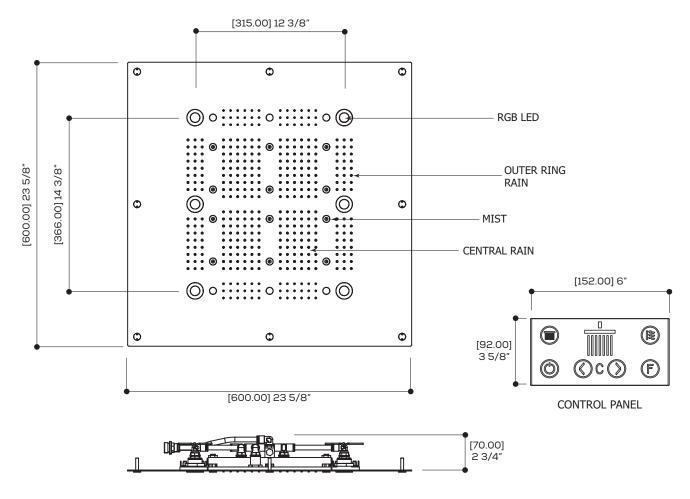

## CUIC 925 24" x 24" recessed rainhead

### FEATURES

Stainless steel construction 4 functions: centrail rain, complete rain, curtain, mist Chromatherapy - 16 color shades from 6 RGB LED lamps Aromatherapy - 3 scents: floral, energy, relax (wallmount diffuser included) Wallmount digital touchpad (5 settings) Thermostatic valve required (minimum of 1 volume control recommended)